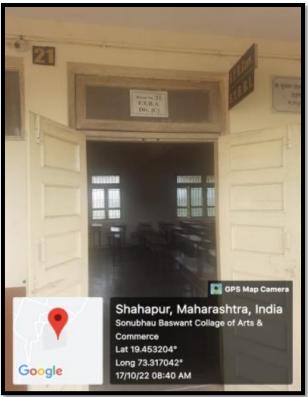

#### ClassRoom No.17

Second Floor NSS OFFICE

ClassRoom No-21

ClassRoom No-22

**ClassRoom No-23** 

**ClassRoom No-25** 