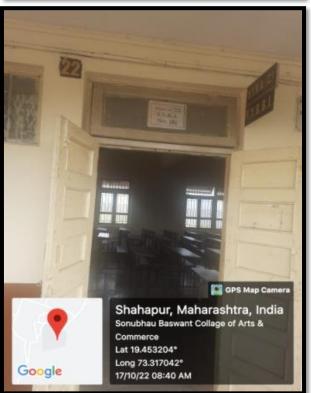

#### ClassRoom No.17

Second Floor NSS OFFICE

ClassRoom No-21

ClassRoom No-22

**ClassRoom No-23** 

**ClassRoom No-25** 