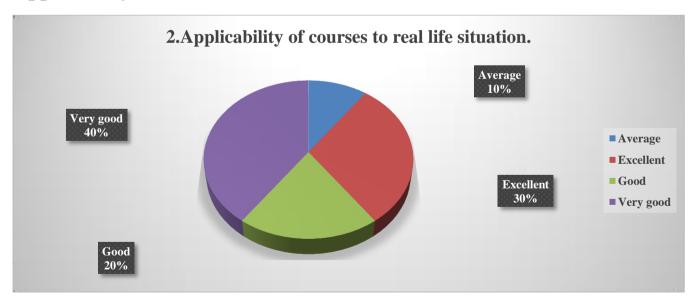

#### **Applicability of Courses:**

The above pie chart shows that this course is useful for dealing with real-life situations. According to 30% of employers, this course is excellent for real-life situations. The above table shows that 10% of employers said that the course is very good for real-life situations and 20% of employers said it is good. 10% of employers said that the syllabus is not very useful in real-life situations.