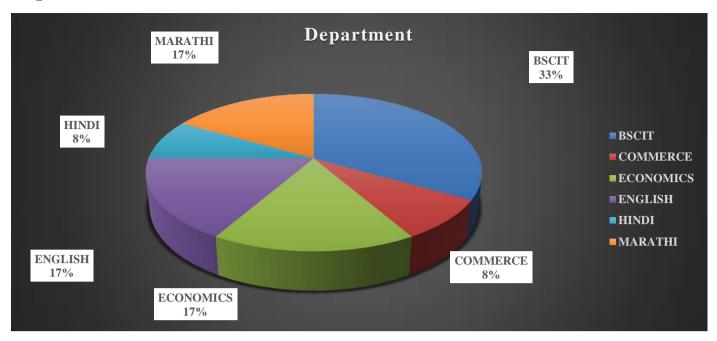

#### **Departments:**

This academic year, teachers from Arts, Commerce, and Science participated in the online feedback process conducted by the college. Teachers of the Department of Hindi, Department of Marathi, Department of English, Department of Economics, Department of History, Department of Commerce, Department of BSc. I.T. and the Department of Library submitted their feedback related to the curriculum. The following chart shows the feedback status of all the Departments.