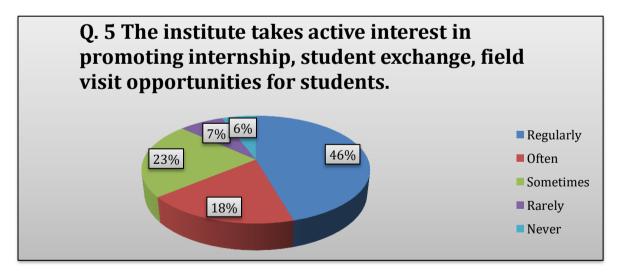

The institute takes active interest in promoting internship, student exchange, and field visit opportunities for students?

As shown in the above pie chart, About 46% students approved that the institution takes active interest in promoting internship, student exchange, and field visit opportunities for them regularly, whereas 18% students opted for often. About 23% students reveal that institute takes active interest sometimes. Only 7% students opted for rarely and 6% student opted for never.