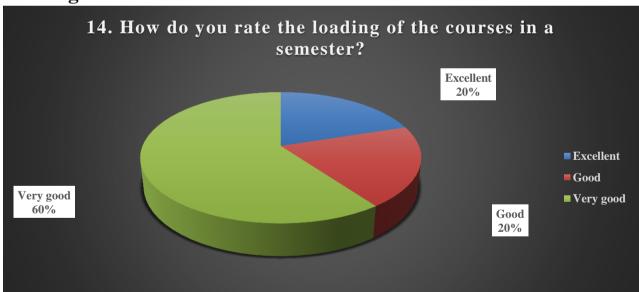

#### **Loading of the Courses in a Semester:**

There is a limited period to teach in the semester pattern. In that sense, 20% of the teachers agree that the loading of the courses in a semester is excellent, 60% of the teachers think that the loading of the courses in a semester is very good, and 20% of the teachers think that the loading of the courses in a semester is good.