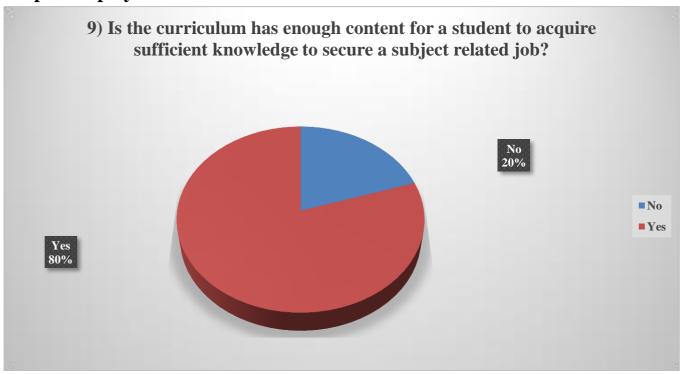

#### Help in employment: -

According to the above pie chart, 80% of the alumni said that the curriculum had enough content to acquire sufficient knowledge to secure subject-related jobs. 20% of alumni disagreed.