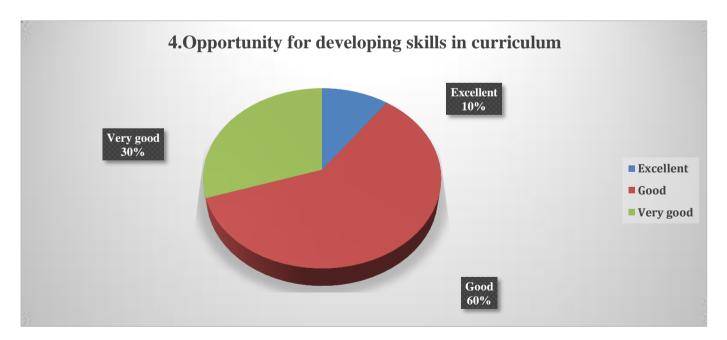

#### Opportunity for developing skills in curriculum

As shown in the above pie chart, 10 % of employers believe that the course helps to improve students' skills is excellent. 30 % of employers believe that the course helps to improve students' skills is very good and 60% of employers believe that the course helps to improve students' skills is good.