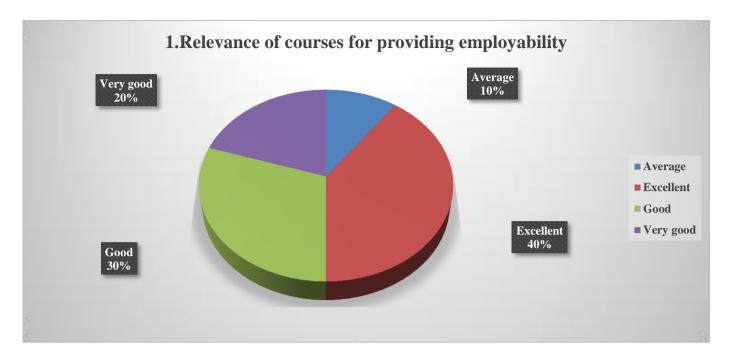

#### **Providing Employability:**

Employer's feedback presented in Pie Chart shows that the Relevance of the course is useful for providing employability. 40% of employers said that the Course is suitable for providing employability are Excellent. The above chart shows that 20% of Employers said that the relevance of the course for providing employability is very good and 30% of Employers mentioned that it was good. 10% of employers said that the Relevance of the course in employability is average.