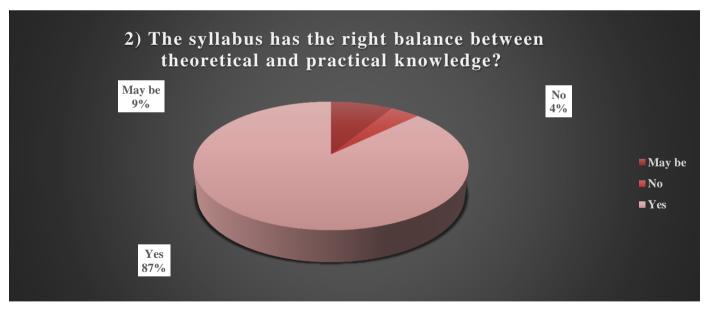

## **Balance Between Theoretical and Practical Knowledge:**

The above Pie Chart shows that the syllabus has the right balance between theoretical and practical knowledge. 87 % of students agree that the syllabus has the right balance between theoretical and practical knowledge. The above chart shows that 4% of students do not agree with the above statement and 9% of students could not decide whether this syllabus has the right balance between theoretical and practical knowledge.