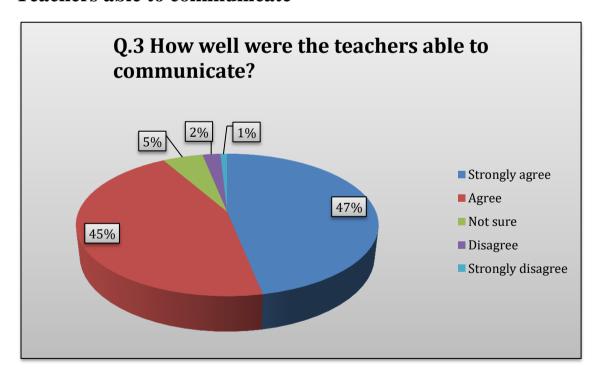

#### Teachers able to communicate

As shown in the above pie chart, 92% of students agree that the teachers are able to communicate. 5% of students remained not sure from this question. 3% of students do not agree with the above statement.