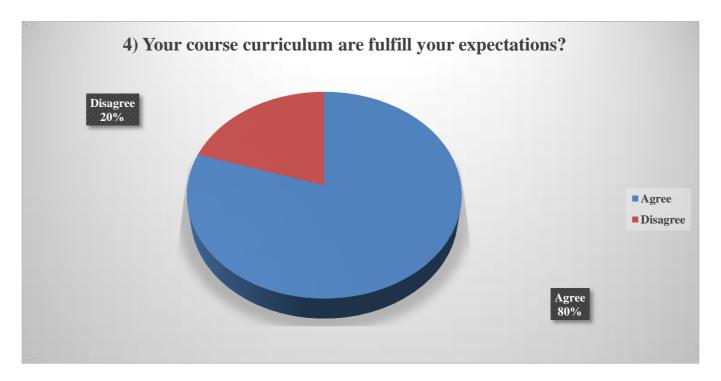

#### Fulfillment of expectations in the curriculum:

According to alumni opinion, 80% agree that the curriculum fulfills expectations and 20% of alumni disagree about the above statement.