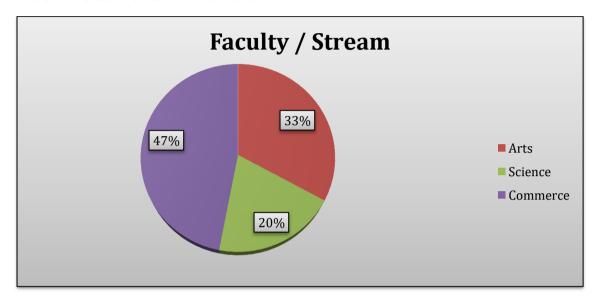

#### Faculty / Stream:

Students of the first year, second year, and third year undergraduate classes of Arts, Commerce and Science Faculty, and the postgraduate first year and second-year classes of Arts, Commerce and Science Faculty submitted their survey related to the teaching-learning process. The following chart shows the feedback status of all the courses.