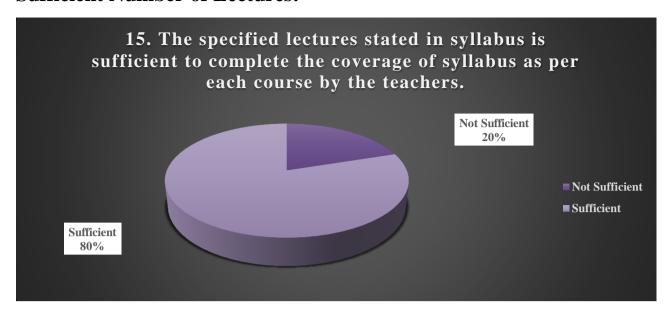

#### **Sufficient Number of Lectures:**

Responding to the above statement, the teachers expressed the opinion that the specified lectures stated in the syllabus are sufficient to complete the syllabus as per each course. As shown in the chart. 80% of the teachers think that the specified lectures stated in the syllabus are sufficient to complete the syllabus as per each course. 20% of the teachers think that the specified lectures stated in the syllabus are not sufficient to complete the syllabus as per each course.