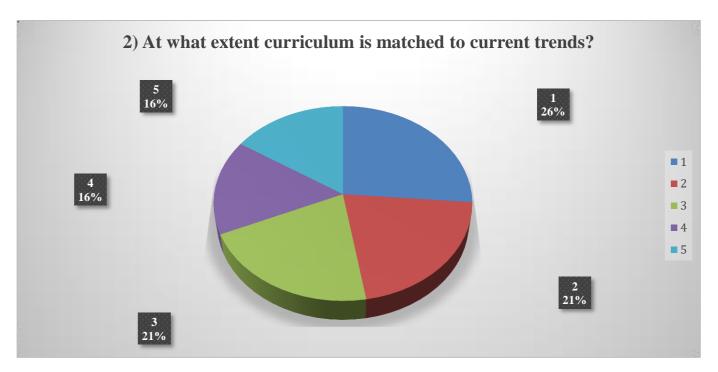

#### Curriculum and current trend: -

In above diagram shows that the curriculum is matched to the current trend. Overall, most of the alumni give a good rating to the above statement.