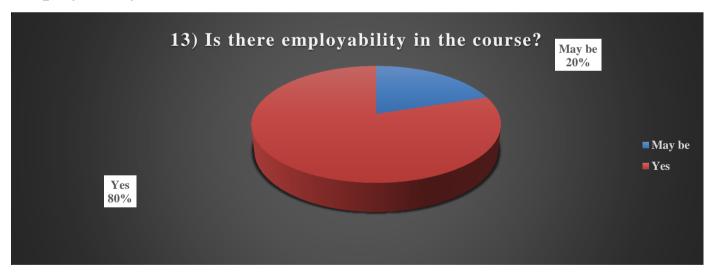

#### **Employability of the Course:**

Although students gain knowledge through education, the main purpose of their education is to gain employment by learning. In this regard, the curriculum needs to be employable in the modern age. In that sense, 80% of teachers think the course is employable. 20% of teachers mentioned that the syllabus is probably employable.