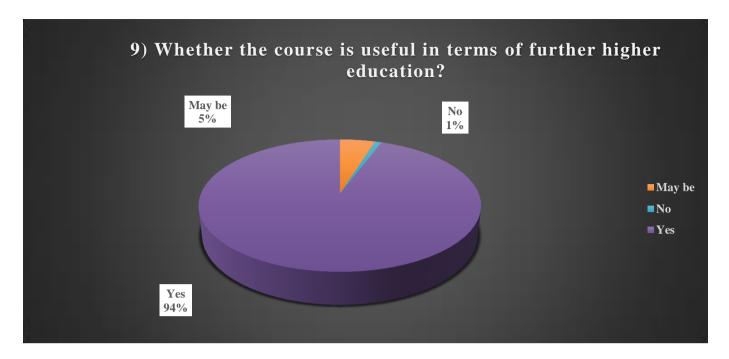

## **Course Is Useful in Terms of Further Higher Education:**

As shown in the above chart, 94% of the students mentioned that the course is useful for further higher education. According to 3% of students, the curriculum may be useful for further higher education. 3% of students do not agree with the above statement.