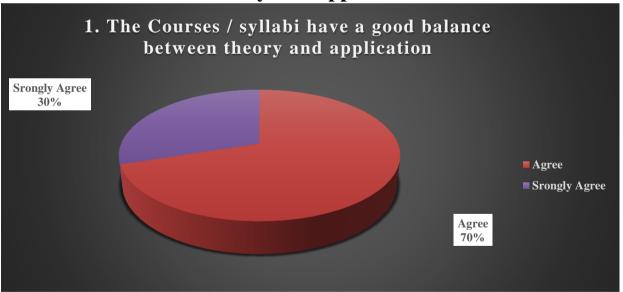

The Balance Between Theory and Application:

The above Pie Chart shows that the syllabus has a good balance between theory and application. 30% of teachers strongly agree that the syllabus has a good balance between theory and theory and application. 70 % of teachers agree with the above statement. It shows that 100% of teachers with syllabi have a good balance between theory and application.