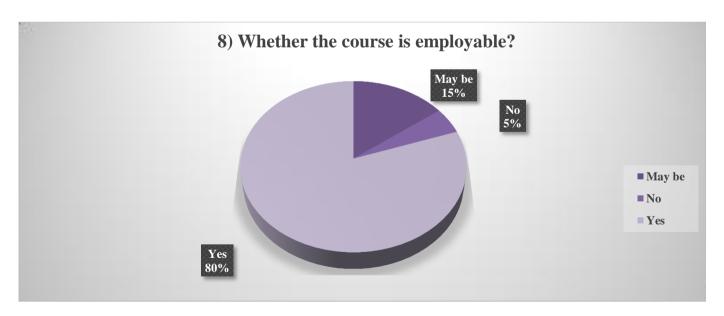

## **Course Employability:**

Although students gain knowledge through education, the main purpose of their education is to gain employment by learning. In this regard, the curriculum needs to be employable in the modern age. In that sense, 80% of students think the syllabus is employable. 5% of students feel that the course is not employable. 15% of students mentioned that the syllabus is probably employable.