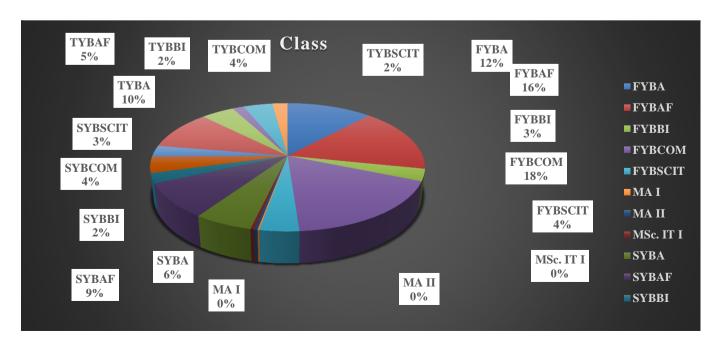

#### Class:

Students of the first year, second year, and third year undergraduate classes of Arts, Commerce and Science Faculty, and the postgraduate first year and second-year classes of Arts submitted their feedback related to the curriculum. The following chart shows the feedback status of all the classes.