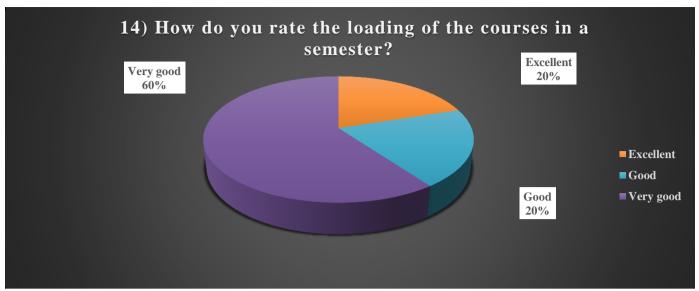

#### **Loading of the Courses in a Semester:**

There is a limited period to teach in the semester pattern. In that sense, 20% of the teachers agree that the loading of the courses in a semester is excellent, 60% of the teachers think that the loading of the courses in a semester is very good, and 20% of the teachers think that the loading of the courses in a semester is good.