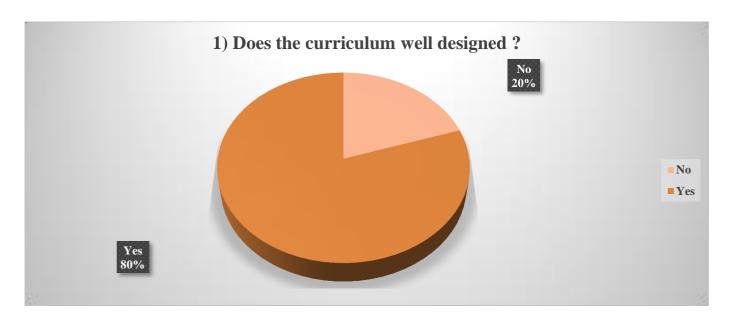

#### **Curriculum Structure:**

According to the above pie chart, 80% of students mentioned that the syllabus is well designed and 20% of students think that the curriculum may be probably good no one agree that the curriculum is not well designed