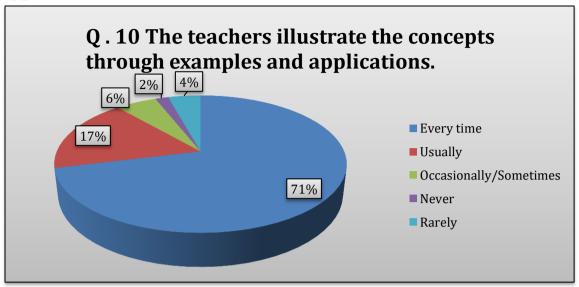

The teachers illustrate the concepts through examples and applications

Regarding the above statement, 71% students that the teachers illustrate the concepts through examples and applications every time, and 17% students think that it happens usually. Teachers illustrate the concepts through examples and applications occasionally was opted by 6% students. Only 4% and 2% students opted rarely and never.