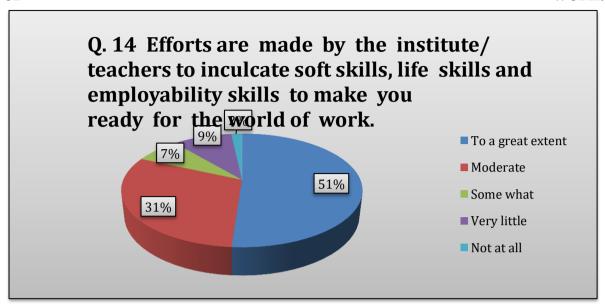

Efforts are made by the institute/ teachers to inculcate soft skills, life skills and employability skills to make you ready for the world of work.

About 51% students agree that to a great extent Effort are made by the institution or teachers to inculcate soft skills, life skills and employability skills to make them ready for the world of work. Moderate efforts were observed by 31% students and 7% students opted for somewhat. Only 9% students observed very little efforts and 2% opted for not at all.