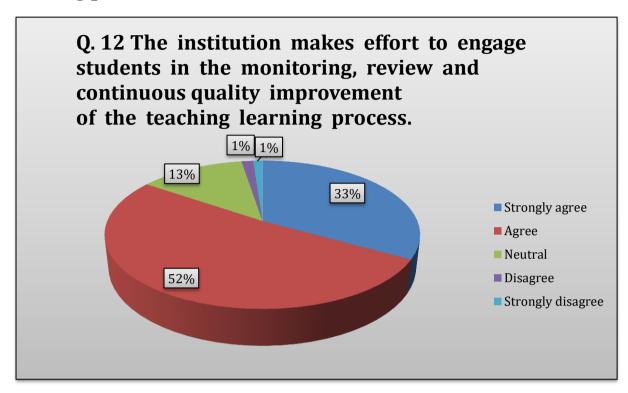

The institution makes effort to engage students in the monitoring, review and continuous quality improvement of the teaching learning process

About 52% students agree that the institution makes effort to engage students in a monitoring, review and continuous quality improvement of the teaching-learning process, whereas 33% students strongly agree. About 13% students opted for neutral and only 2% opted for disagree and strongly disagree.