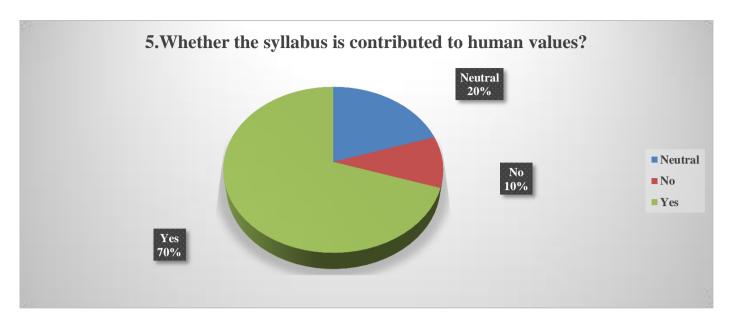

#### The syllabus is contributed to human values:

Education is a tool for inculcating human values and ethics in the minds of students. Regarding the above question, 70% of employers said that the curriculum includes human values. 10% of employers do not agree with the above opinion. 20% of employers were confused about whether the curriculum should include human values.