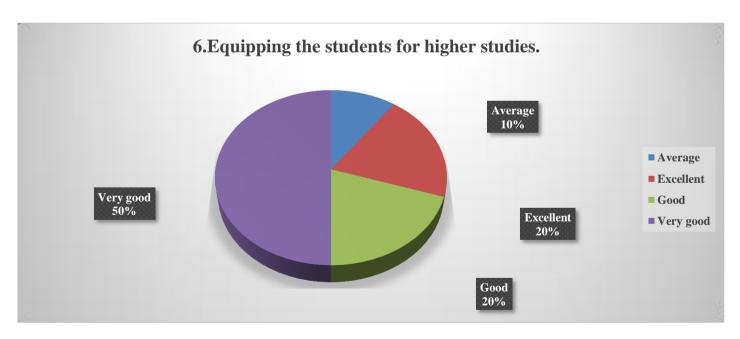

#### **Equipping the students for higher studies:**

As shown in the above chart, 90% of employers mentioned that the courses are well equipped for further higher education. According to 10% of employers, the curriculum may be useful for further higher education.