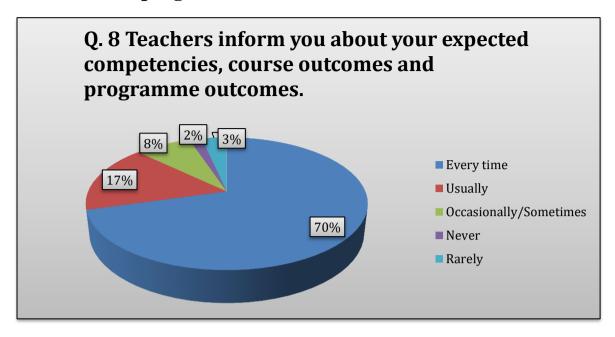

## Teachers inform you about your expected competencies, course outcomes and programme outcomes

About 70% students agree that the teacher informs them about their expected competencies, course outcome, and program outcome every time, and 17% students say that it happens usually. About 8% students think that teacher informs them occasionally, and only 3% students opted for rarely. 2% students opted for never.