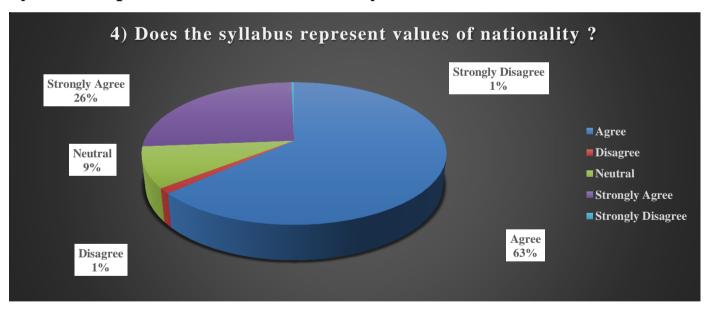

#### **Syllabus Represent Values of Nationality:**

The above chart shows that most of the students agree with the statement that 'The curriculum represents the values of nationality. 90% of the students agree that the curriculum represents the values of nationality. The above chart shows that 1% of students do not agree with the above statement. 9% of students are neutral on the statement that the syllabus represents values of nationality.