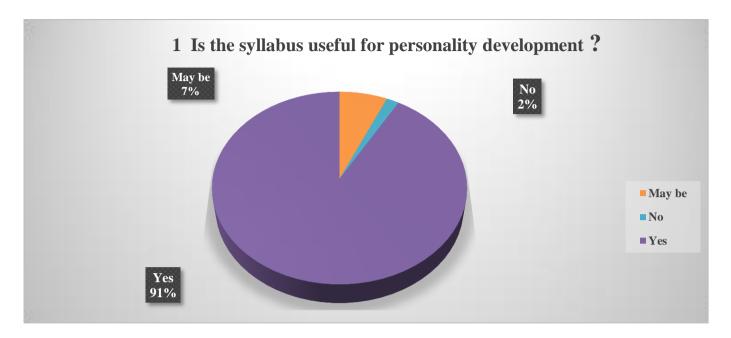

#### **Personality Development:**

Student feedback presented by Pie Chart shows that the syllabus is useful for personality development. 91% of students agree that the syllabus is suitable for personality development. The above chart shows that 2% of students do not agree with the above statement and 7% of students could not decide whether this syllabus is suitable for personality development.