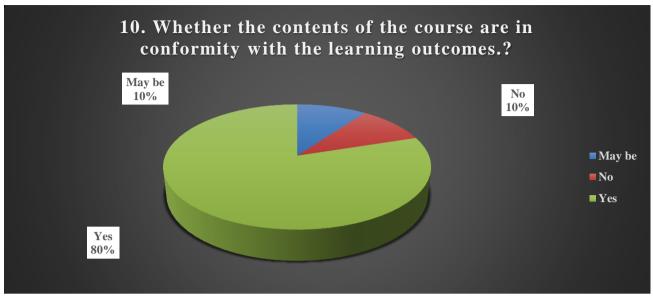

## Contents of the Course Are in Conformity with The Learning Outcomes:

Responding to the above question, 80% of teachers agree that content is consistent with learning outcomes. According to 10% of teachers, the content is not consistent with the learning outcomes. 10% of teachers do not decide whether the material is consistent with learning outcomes.