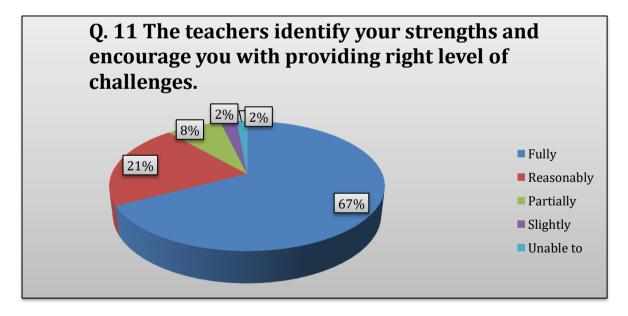

The teachers identify your strengths and encourage you with providing right level of challenges

About 67% students fully agree that the teacher identifies their strength and encourage them with providing right level of challenges, and 21% students reasonably agree. About 8% students partially agree and 2% students agree slightly. Only 2% students think that the teacher is unable to identify their strength and encourage them with providing right level of challenges.