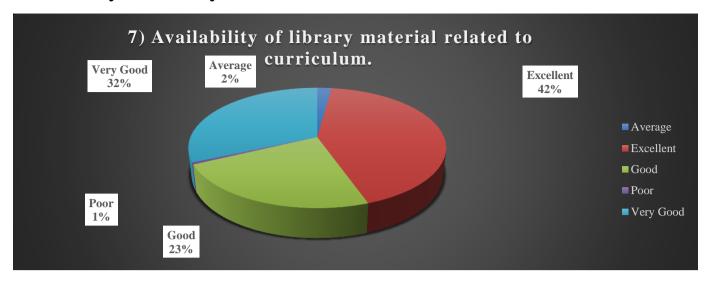

#### Availability of Library Material Related to Curriculum:

The library is the main source of knowledge for college students. In this view, the library has a fair number of books related to the curriculum. In this regard, 42% of the students said that the availability of textbooks and reference books related to the curriculum in the library is excellent. 32% of the students mentioned that the availability of textbooks and reference books related to the curriculum in the library was very good and 23% of the students mentioned that it was very good. Overall, 97% of the students expressed their opinion that there is sufficient availability of textbooks and reference books in the library.