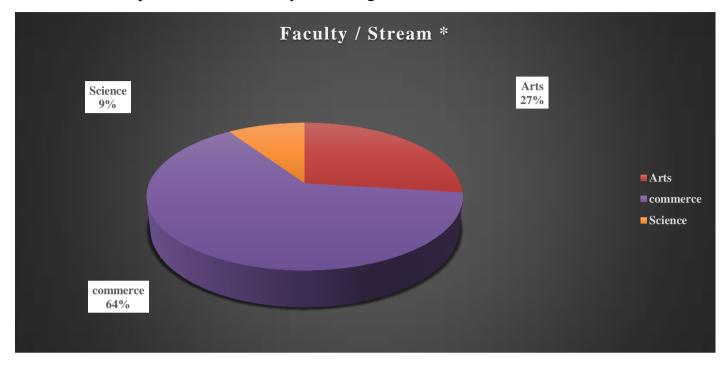

#### Faculty / Stream:

This academic year, students from Arts, Commerce, and Science participated in the online feedback process conducted by the college.

According to the above pie chart, 27% of the students in the arts branch gave their feedback on the course. 64% of commerce students gave feedback on their courses. 9% of science students registered their participation.