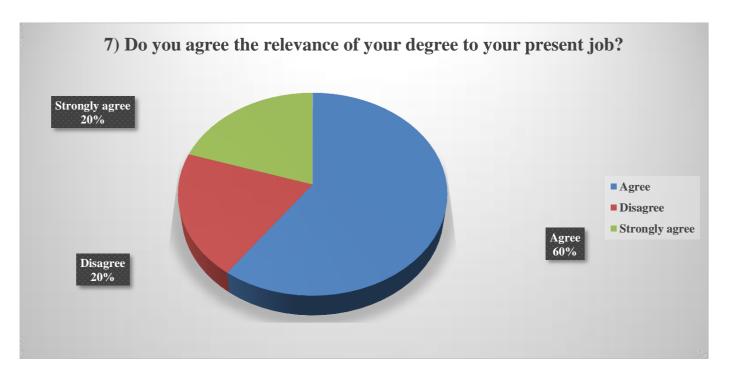

#### Relevance of degree and present job:

The above chart shows that 60 % of the alumni agree that the syllabus is relevant to the present job. The above chart shows that 20% of alumni Strongly agree with the above statement. 20% of alumni disagree with the above statement.