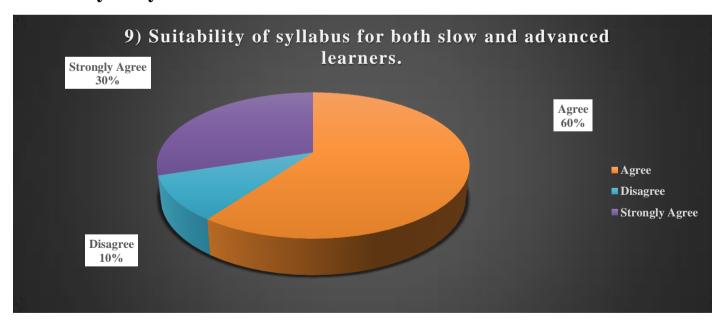

#### Suitability of Syllabus for Both Slow and Advanced Learners:

As shown in the above pie chart, 90% of teachers believe that the curriculum is suitable for both slow and advanced students. 10% of teachers remained disagreed about the above statement.