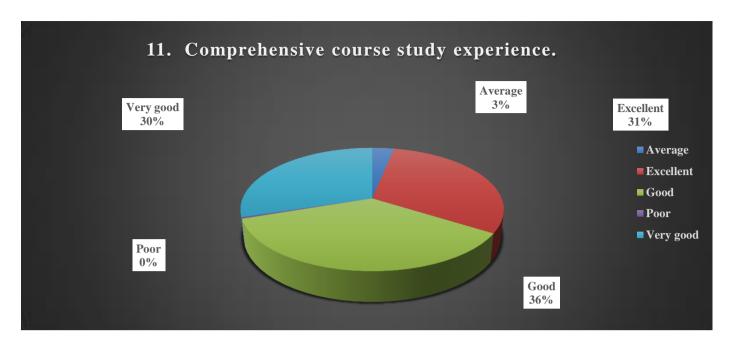

## **Course Study Experience:**

Students go through the learning experience every year. When students were asked about the overall experience of this year's study, 30% of the students mentioned that the study experience of the course was excellent. 37% of the students mentioned that the study experience was very good while 27% of the students said that the study experience of the course was good.