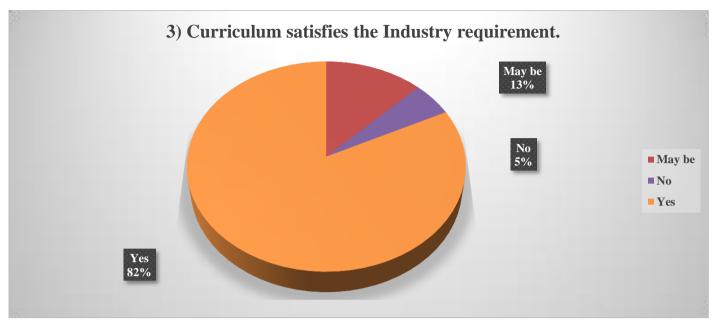

## **Curriculum Satisfies the Industry Requirement:**

Students have expressed the opinion that the curriculum meets the needs of the industry while evaluating the above questions asked to the students participating in the Student Feedback. 82% of the students agree that the curriculum meets the industry's needs. The above chart shows that 5% of students do not agree with the above statement and 13% of students could not decide whether this curriculum meets industry needs.