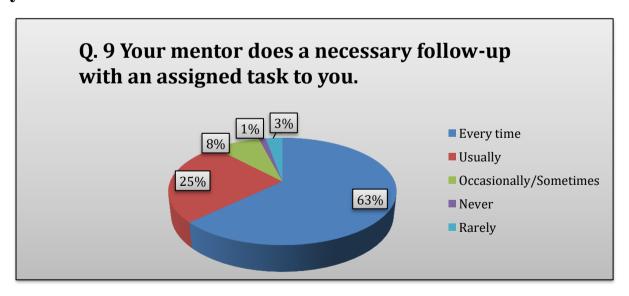

## Your mentor does a necessary follow-up with an assigned task to you.

About 63% students feel that their mentor does a necessary follow up with an assigned task with them every time, and 25% feel that follow up happens usually. Occasionally follow up was observed by 8% students. Only 3% and 1% students opted for rarely and never, respectively.