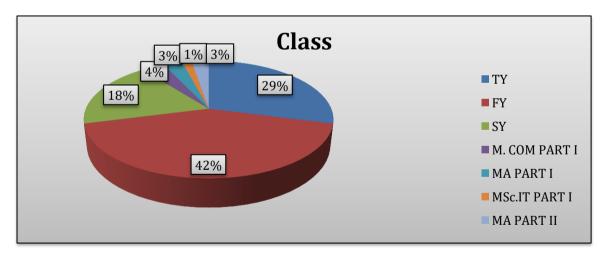

#### **Class:**

The following chart shows the feedback status of all the classes.

According to the above pie chart, 3% of the students in the MA Part II gave their feedback on the class.3% of the students in the MA Part I gave their feedback on the class. 4% of the students in the M. COM Part I gave their feedback on the class. 1% of the students in the MSc.IT Part I gave their feedback on the class. Only 42% of the students in the First Year gave feedback on their Class. Only 18% of the students in the Second Year gave feedback on their Class. Only 29% of the students in the Third Year gave feedback on their Class.