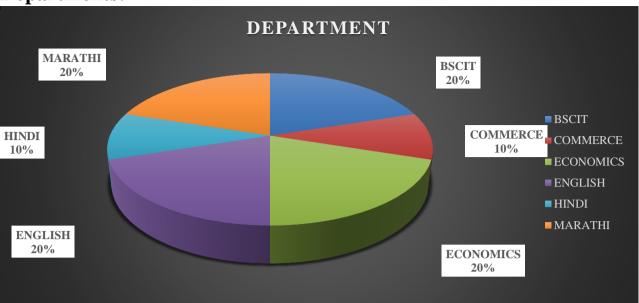

#### **Departments:**

This academic year, teachers from Arts, Commerce, and Science participated in the online feedback process conducted by the college. Teachers of the Department of Hindi, Department of Marathi, Department of English, Department of Economics, Department of History, Department of Commerce, Department of BSc. I.T. and the Department of Library submitted their feedback related to the curriculum. The following chart shows the feedback status of all the Departments.