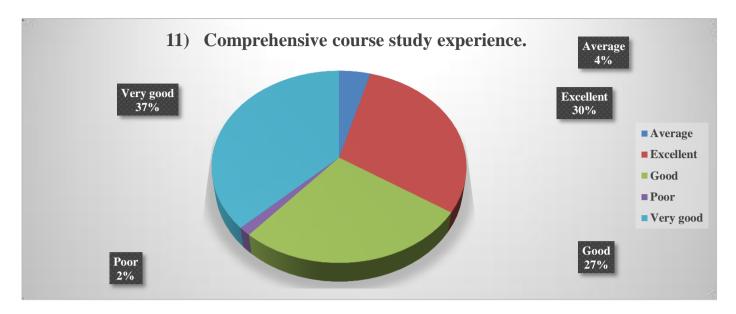

## **Course Study Experience**

Students go through the learning experience every year. When students were asked about the overall experience of this year's study, 31% of the students mentioned that the study experience of the course was excellent. 30% of the students mentioned that the study experience was very good while 36% of the students said that the study experience of the course was good.