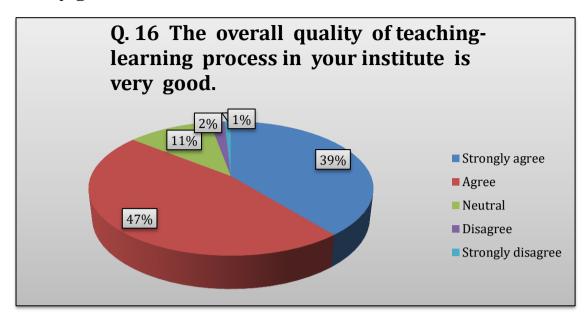

# The overall quality of teaching-learning process in your institute is very good.

About 39% students strongly agree that the overall quality of teaching-learning process in the institute is very good and 47% students agree. About 11% students were neutral. Only 3% students opted for disagree and strongly disagree.