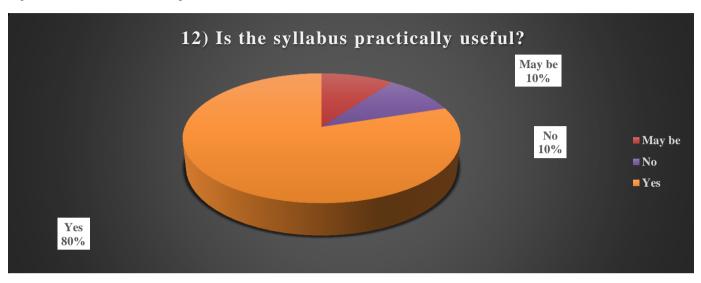

#### **Syllabus Practically Useful:**

The above pie chart shows that 80% of teachers agreed that the syllabus is practically useful. 10% of teachers not agreed that the syllabus is practically useful and 10% of teachers do not decide whether the syllabus is practically useful.