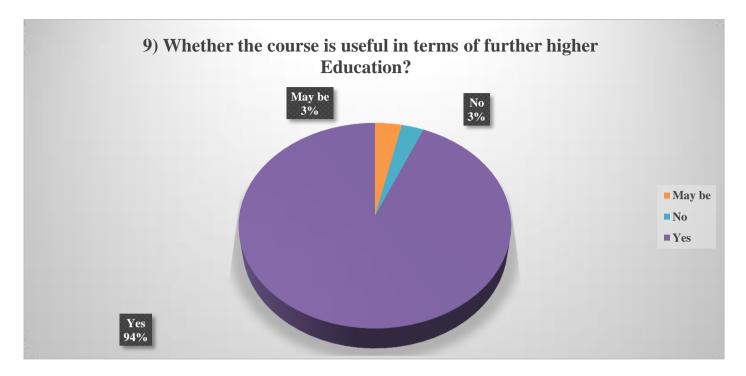

## **Course Is Useful in Terms of Further Higher Education:**

As shown in the above chart, 94% of the students mentioned that the course is useful for further higher education. According to 3% of students, the curriculum may be useful for further higher education. 3% of students do not agree with the above statement.