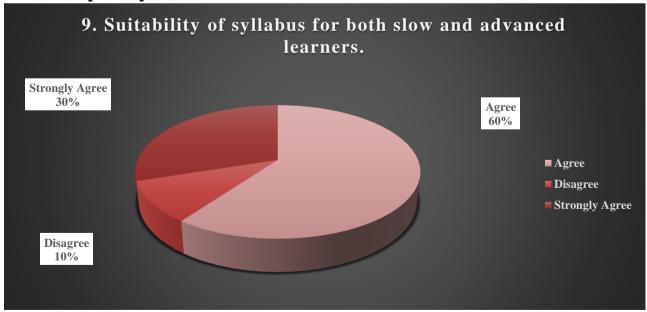

Suitability of Syllabus for Both Slow and Advanced Learners:

As shown in the above pie chart, 90% of teachers believe that the curriculum is suitable for both slow and advanced students. 10% of teachers remained to disagree about the above statement.

#### Suitability of Syllabus for Both Slow and Advanced Learners:

As shown in the above pie chart, 90% of teachers believe that the curriculum is suitable for both slow and advanced students. 10% of teachers remained disagreed about the above statement.