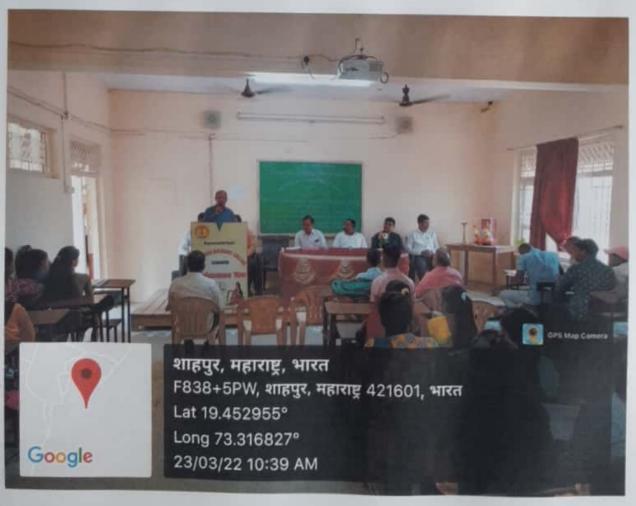

### प्राध्यापकांसाठी सूचना

सर्व प्राध्यापकांना कळविणेत येते की. I.Q.A.C. आणि इतिहास विभाग यांच्या संयुक्त विद्यमाने श्क्रवार दि. २५/०२/२०२२ रोजी सकाळी १०.०० वाजता 'नवीन शैक्षणिक धोरण' विषयावर एक दिवसीय कार्यशाळा आयोजित केली आहे.

तरी सर्व प्राध्यापकांनी सदरच्या कार्यशाळेस उपस्थित रहावे.

> सोनभाऊ वसवंत कला आणि चाणिज्य भहाविद्यालय शहापूर, जि. ठाणे-४२१६०१

### One Day Workshop on 'New Education Policy - 2020'

### PROGRAMME SCHEDULE

Friday, 25th February 2022

| 09.00am-10.00am   | Registration and Breakfast                                                             |  |  |  |  |  |  |  |
|-------------------|----------------------------------------------------------------------------------------|--|--|--|--|--|--|--|
| 10.00am-11.00 am  | Inaugural Function                                                                     |  |  |  |  |  |  |  |
| 11:00am - 11:30am | Keynote Address: Speaker – Shri. Kirpan<br>M.N.Barora & S.G.Kabadi Vidyalaya, Shahapur |  |  |  |  |  |  |  |
| SESSION-I         |                                                                                        |  |  |  |  |  |  |  |
| 11.30 am-01.00pm  | Resource Person: Dr.B.N.Wakchaure                                                      |  |  |  |  |  |  |  |
|                   | Former Head, Department of English, S.B.College, Shahapur                              |  |  |  |  |  |  |  |
|                   | Topic: "An Introduction to New Education Policy-2020"                                  |  |  |  |  |  |  |  |
| 01.00 pm-02.00pm  | Lunch Break                                                                            |  |  |  |  |  |  |  |
| SESSION-II        |                                                                                        |  |  |  |  |  |  |  |
| 02.00pm-03.30pm   | Resource Person: Dr. Prasad Gurao                                                      |  |  |  |  |  |  |  |
|                   | Assistant Professor, Gurunanak College of Education & Research,<br>Bhandup, Mumbai.    |  |  |  |  |  |  |  |
|                   | Topic: "Impact of New Education Policy on Higher Education"                            |  |  |  |  |  |  |  |
| 03.30pm-04.15 pm  | Question-Answer Session & Valedictory Function                                         |  |  |  |  |  |  |  |
| Note: Programme   | scheduled/sequence may be modified as per situation.                                   |  |  |  |  |  |  |  |