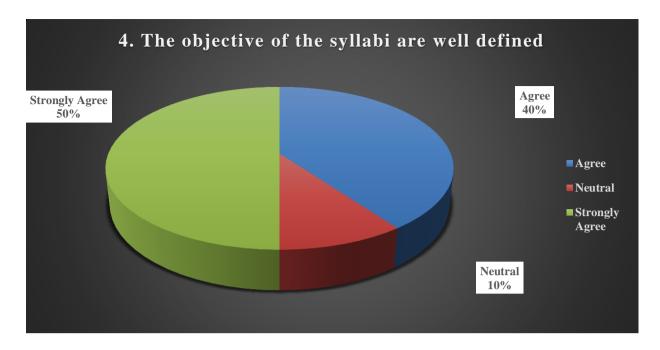

The Objectives of the Syllabi Are Well Defined:

The above chart shows that all the teachers participating in the teacher's feedback agree with the above statement that the objectives of the syllabi are well defined. 10% of the teachers were neutral with the above statement.