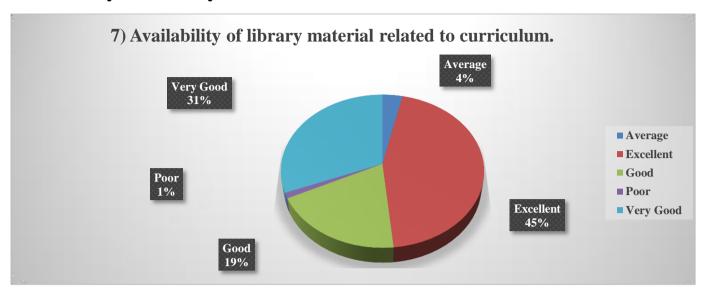

#### Availability of Library Material Related to Curriculum:

The library is the main source of knowledge for college students. In this view, the library has a fair number of books related to the curriculum. In this regard, 45% of the students said that the availability of textbooks and reference books related to the curriculum in the library is excellent. 31% of the students mentioned that the availability of textbooks and reference books related to the curriculum in the library was very good and 19% of the students mentioned that it was good. Overall, 95% of the students expressed their opinion that there is sufficient availability of textbooks and reference books in the library.