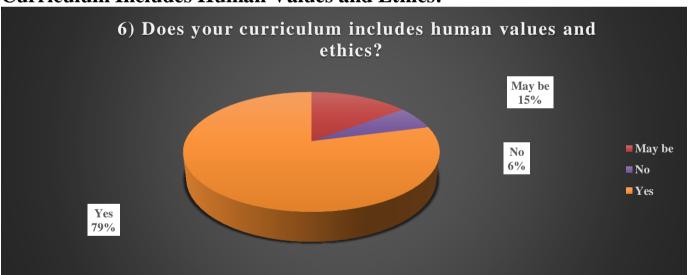

#### **Curriculum Includes Human Values and Ethics:**

Education is not just a tool for the degree, it is a tool for inculcating human values and ethics in the minds of students. Regarding the above question, 79% of the students said that the curriculum includes human values and ethics. 6% of students do not agree with the above opinion. 15% of students were confused about whether the curriculum should include human values and ethics.