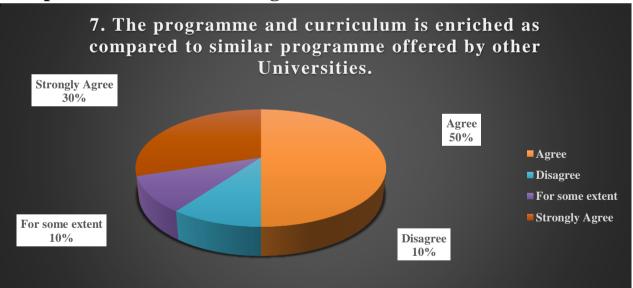

#### **Comparison with Similar Programmes of Other Universities:**

Each University has developed its curriculum to provide better content and knowledge to its students. Mumbai University is one of the best universities in our country. Therefore, the curriculum developed by Mumbai University is better and richer than similar programs and curricula of other universities. Of the teachers who participated in the feedback, 80% of the teachers agreed that the curriculum at the University of Mumbai is richer than similar programs offered by other universities. 10% of teachers disagree about the above statement.

#### **Comparison with Similar Programmes of Other Universities:**

Each University has developed its curriculum to provide better content and knowledge to its students. Mumbai University is one of the best universities in our country. Therefore, the curriculum developed by Mumbai University is better and richer than similar programs and curricula of other universities. Of the teachers who participated in the feedback, 80% of the teachers agreed that the curriculum at the University of Mumbai is richer than similar programs offered by other universities.