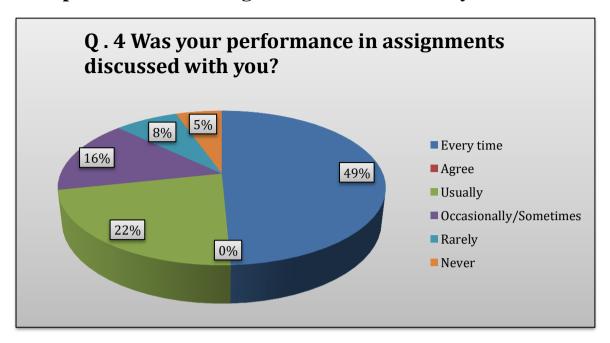

### Your performance in assignments discussed with you

As shown in the above pie chart, about 49% students approved that their performance in assignments is discussed every time. About 22% and 16 % of students think their performance is discussed usually and sometimes, respectively. Only 8% students voted for rarely, and 5% students voted for never.