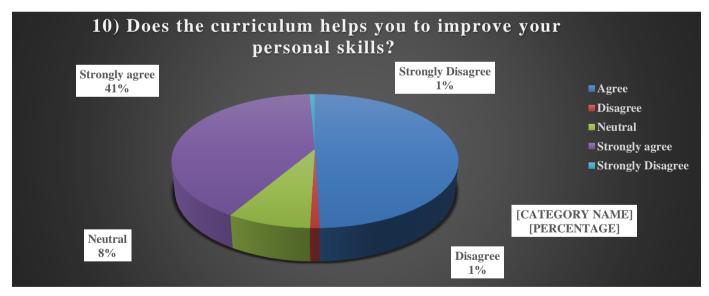

#### **Curriculum Helps to Improve Personal Skills:**

As shown in the above pie chart, 92% of students believe that the course helps to improve their skills. 6% of students remained neutral on this question. 2% of students do not agree with the above statement.