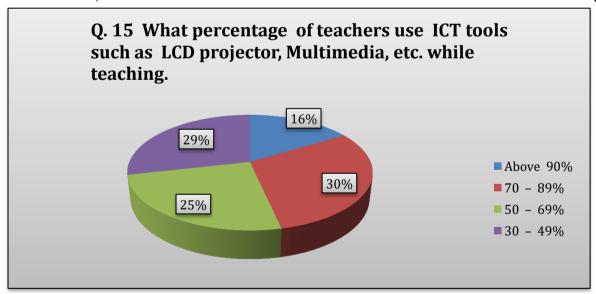

What percentage of teachers use ICT tools such as LCD projector, Multimedia, etc. while teaching

Around 16% of students rated for above 90%, while 30% of students rated for 70-89%, whereas 25% of students rated for 50-69% and 29% students rated for 30-49%.