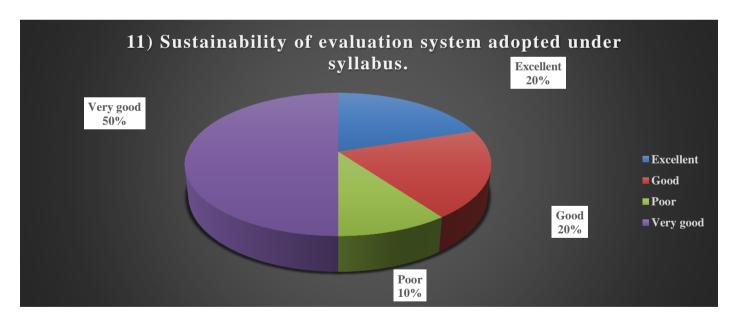

#### Sustainability of Evaluation System Adopted Under Syllabus:

The University of Mumbai has adopted the CBCS pattern with the internal and external evaluation system. In that pattern, the assessment system adopted under the curriculum is sustainable. In this regard, responding to the above statement, the teachers expressed the opinion that the Sustainability of the evaluation system adopted under the syllabus is excellent or very good as shown in the chart. 20% of the teachers think that the Sustainability of the evaluation system adopted under the syllabus is excellent, 50% of the teachers think

that the Sustainability of the evaluation system adopted under the syllabus is very good and 20% of the teachers think that the Sustainability of the evaluation system adopted under the syllabus is excellent good. Overall, 90% of teachers are satisfied with the above statement.