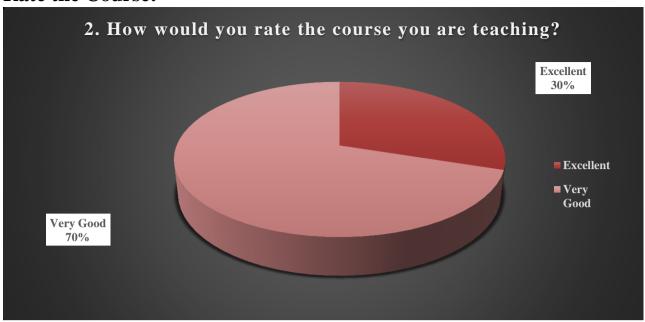

#### **Rate the Course:**

The above chart shows that most of the teachers rate the course they taught is excellent. 30% of the teachers agree that the course they taught is excellent. 70% of the teachers agree that the course they taught is very good.