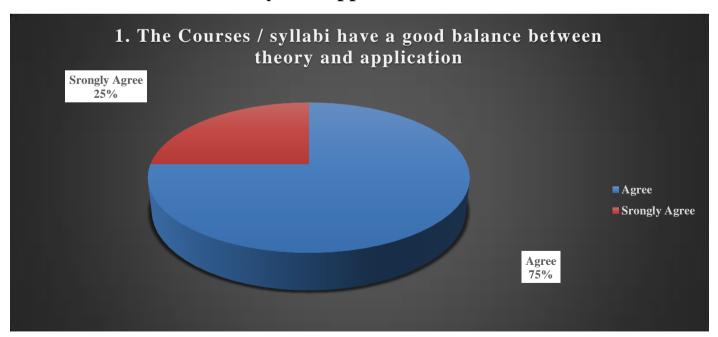

The Balance Between Theory and Application:

The above Pie Chart shows that the syllabus has a good balance between theory and application. 30% of teachers strongly agree that the syllabus has a good balance between theory and theory and application. 70 % of teachers agree with the above statement. It shows that 100% of teachers with syllabi have a good balance between theory and application.