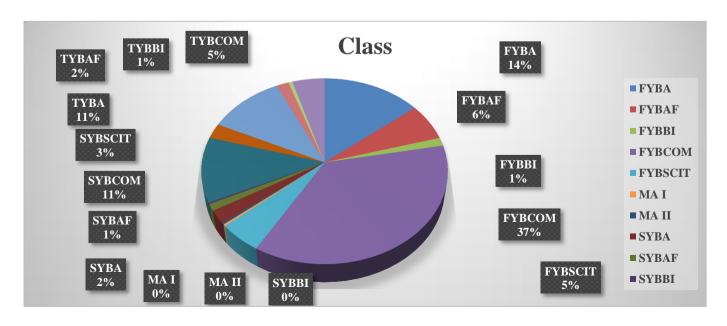

#### Class:

Students of the first year, second year, and third year undergraduate classes of Arts, Commerce and Science Faculty, and the postgraduate first year and second-year classes of Arts submitted their feedback related to the curriculum. The following chart shows the feedback status of all the classes.