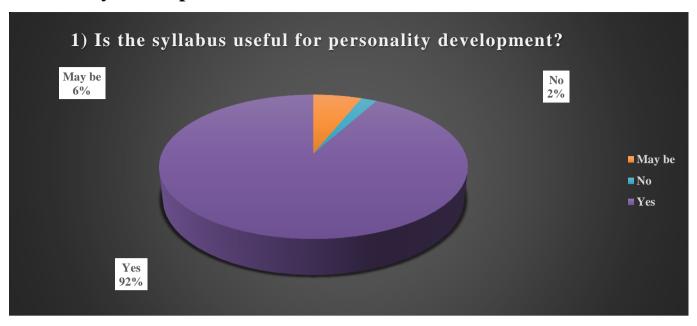

#### **Personality Development:**

Students' feedback presented by Pie Chart shows that the syllabus is useful for personality development. 92% of students agree that the syllabus is suitable for personality development. The above chart shows that 2% of students do not agree with the above statement and 6% of students could not decide whether this syllabus is suitable for personality development.