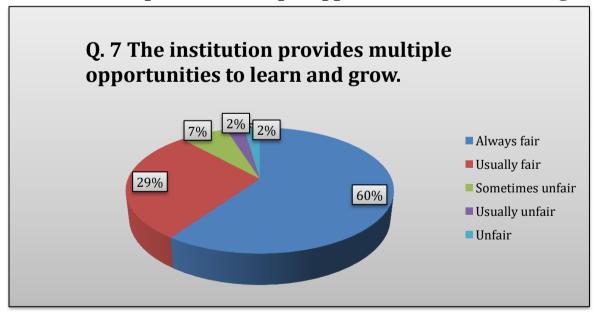

The institution provides multiple opportunities to learn and grow

Regarding the above statement, About 60% students strongly agree that the institution provides multiple opportunities to learn and grow and 29% agree, whereas only 2%, 2% and 7% students have usually unfair, unfair, and sometimes unfair, respectively.