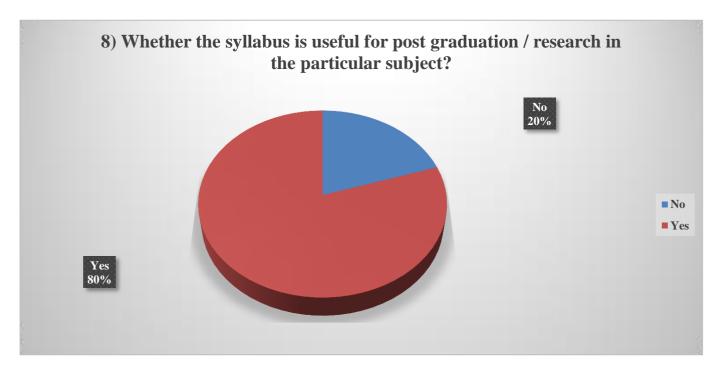

#### **Helps in Research and post-graduation:**

As per the above pie chart, 80% of the alumni said that the syllabus is useful for post-graduation/ research in a particular subject. 20% of alumni disagree.