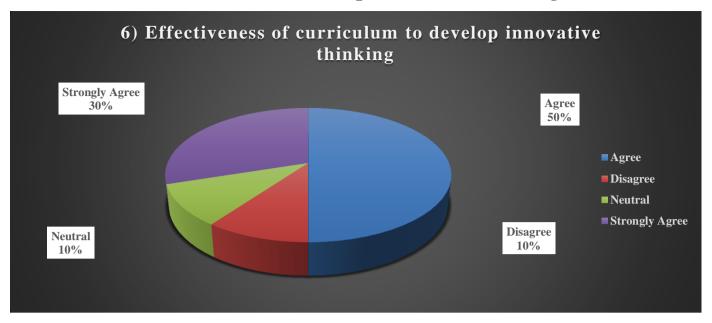

**Effectiveness of Curriculum to Develop Innovative Thinking:** 

Teachers have expressed the opinion that the effectiveness of curriculum to develop innovative thinking while evaluating the above questions asked to the teachers participating in the teacher's feedback. 50% of the teachers agree and 30 % of teachers strongly agree that the curriculum is effective for developing innovative thinking. The above chart shows that 10% of teachers disagreed with the above statement.