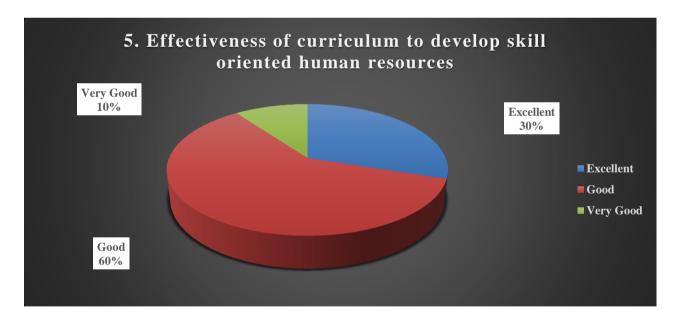

#### **Effectiveness of Curriculum to Develop Human Resources:**

Teacher feedback presented by Pie Chart shows that the effectiveness of the curriculum to develop skill-oriented human resources. 30% of teachers agree that the effectiveness of the curriculum to develop skill-oriented human resources is excellent. 10% of teachers agree that the effectiveness of the curriculum to develop skill-oriented human resources is very good. 60% of teachers agree that the effectiveness of the curriculum to develop skill-oriented human resources is good.