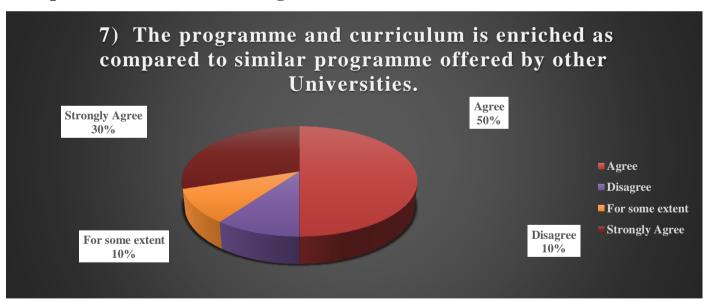

#### **Comparison with Similar Programmes of Other Universities:**

Each University has developed its curriculum to provide better content and knowledge to its students. Mumbai University is one of the best universities in our country. Therefore, the curriculum developed by Mumbai University is better and richer than similar programs and curricula of other universities. Of the teachers who participated in the feedback, 80% of the teachers agreed that the curriculum at the University of Mumbai is richer than similar programs offered by other universities. 10% of teachers disagree about the above statement.