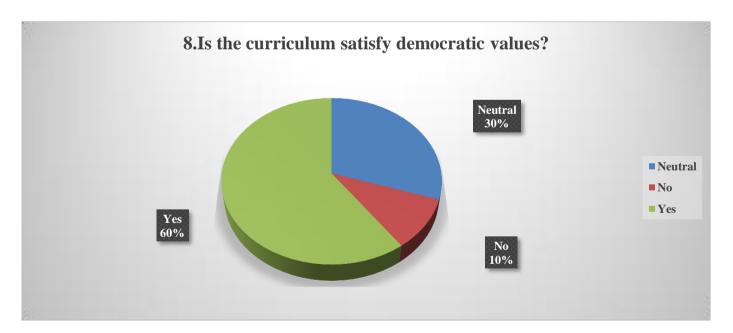

#### The curriculum satisfies democratic values:

The democratic system is the backbone of India. To make democracy more prosperous it is necessary to cultivate democratic values. Hence democratic values are included in the curriculum. The above pie chart shows that 60% of employers are satisfied with the inclusion of democratic values in the curriculum. 10% of employers disagree with the above statement. Whereas 20% of employers are neutral about the above statement.