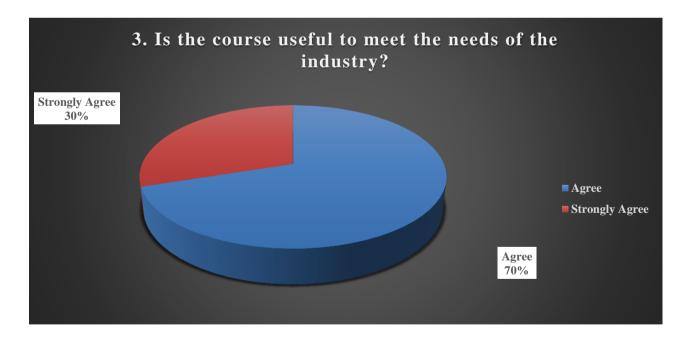

#### The Course Is Useful to Meet the Needs of The Industry:

Teachers have expressed the opinion that the curriculum meets the needs of the industry while evaluating the above questions asked to the teachers participating in the teacher's feedback. 70% of the teachers agree and 30% of teachers strongly agree that the curriculum meets the industry's needs.