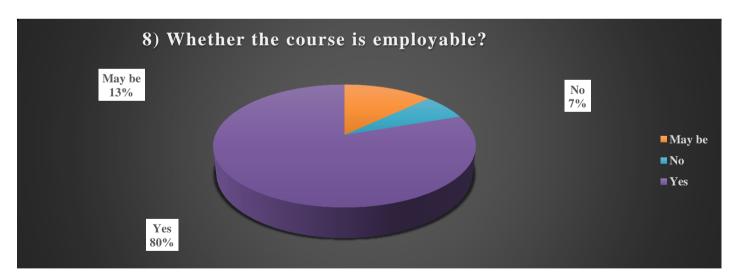

## **Course Employability:**

Although students gain knowledge through education, the main purpose of their education is to gain employment by learning. In this regard, the curriculum needs to be employable in the modern age. In that sense, 80% of students think the syllabus is employable. 5% of students feel that the course is not employable. 15% of students mentioned that the syllabus is probably employable.