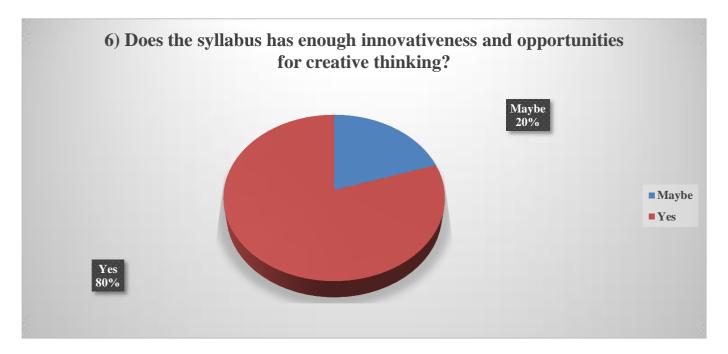

#### **Innovativeness and Opportunities:**

According to the above pie chart, 80% of the alumni agree that the syllabus had innovativeness and opportunities for creative thinking. 20% of students could not express their views in this regard.