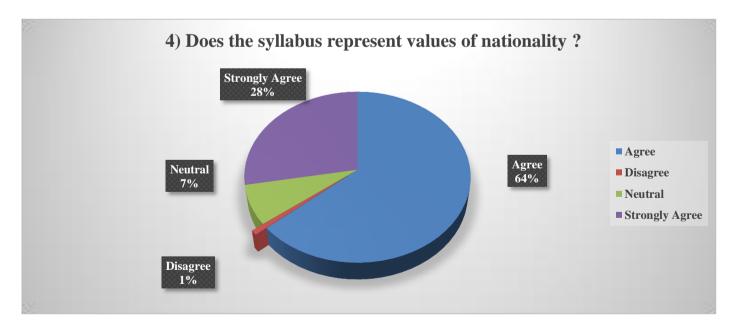

#### **Syllabus Represent Values of Nationality:**

The above chart shows that most of the students agree with the statement that 'The curriculum represents the values of nationality. 92% of the students agree that the curriculum represents the values of nationality. The above chart shows that 1% of students do not agree with the above statement. 7% of students are neutral on the statement that the syllabus represents values of nationality.