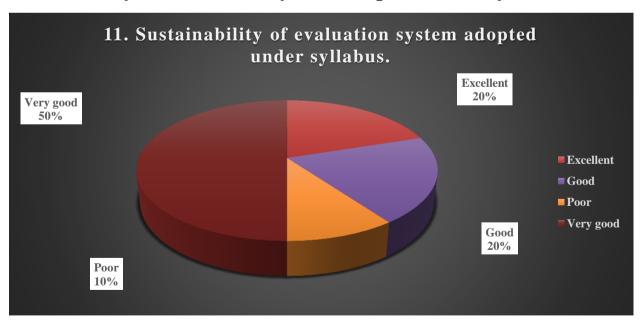

#### **Sustainability of Evaluation System Adopted Under Syllabus:**

The University of Mumbai has adopted the CBCS pattern with the internal and external evaluation system. In that pattern, the assessment system adopted under the curriculum is sustainable. In this regard, responding to the above statement, the teachers expressed the opinion that the Sustainability of the evaluation system adopted

under the syllabus is excellent or very good as shown in the chart. 20% of the teachers think that the Sustainability of the evaluation system adopted under the syllabus is excellent, 50% of the teachers think that the Sustainability of the evaluation system adopted under the syllabus is very good and 20 % of the teachers think that the Sustainability of the evaluation system adopted under the syllabus is excellent good. Overall, 90 % of teachers are satisfied with the above statement.