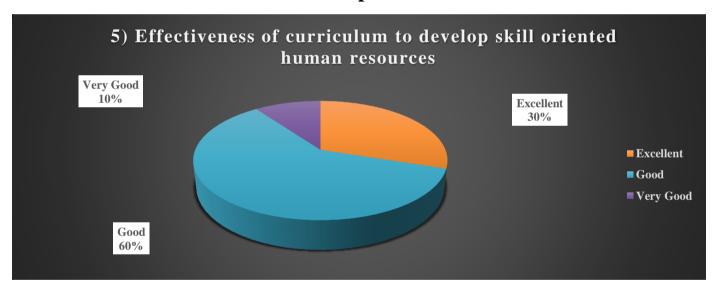

#### **Effectiveness of Curriculum to Develop Human Resources:**

Teacher feedback presented by Pie Chart shows that the effectiveness of the curriculum to develop skill-oriented human resources. 30% of teachers agree that the effectiveness of the curriculum to develop skill-oriented human resources is excellent. 10% of teachers agree that the effectiveness of the curriculum to develop skill-oriented human resources is very good. 60% of teachers agree that the effectiveness of the curriculum to develop skill-oriented human resources is good.