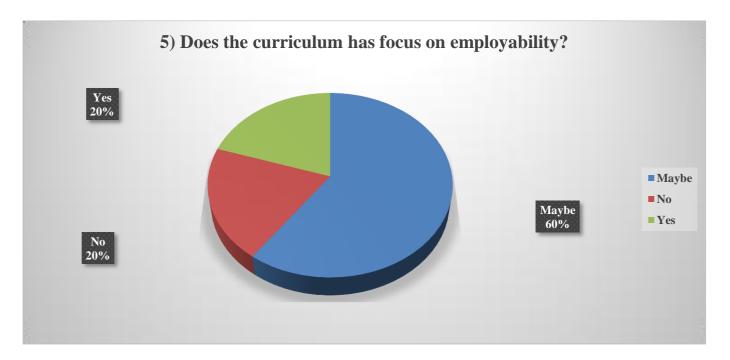

#### **Employment focus:**

Alumni feedback presented by Pie Chart shows that the syllabus is focused on employability. 20% of students agree that the syllabus is focused on employability. The above chart shows that 20% of students do not agree with the above statement and 60% of students could not decide whether this syllabus is focused on employability.