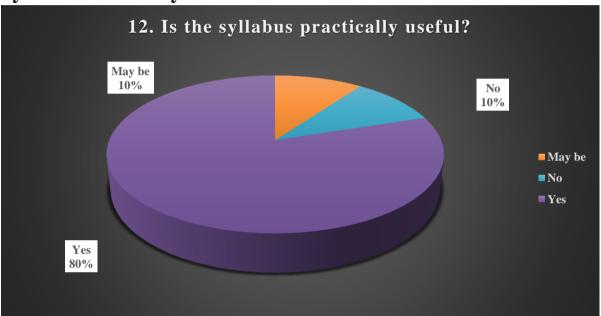

The above pie chart shows that 80% of teachers agreed that the syllabus is practically useful. 10 % of teachers do not decide whether the syllabus is practically useful and 10% of teachers are not agreed that the syllabus is practically useful.