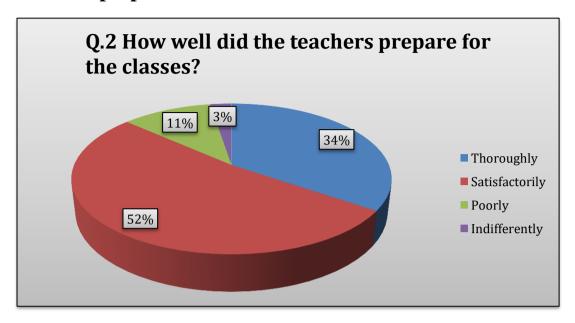

## **Teachers prepare for the classes**

As shown in the above chart, 52% of student think teachers prepare satisfactorily, 34% of students think teachers prepare thoroughly, 11% of students think teachers prepare poorly, 3% of students think teachers prepare indifferently.