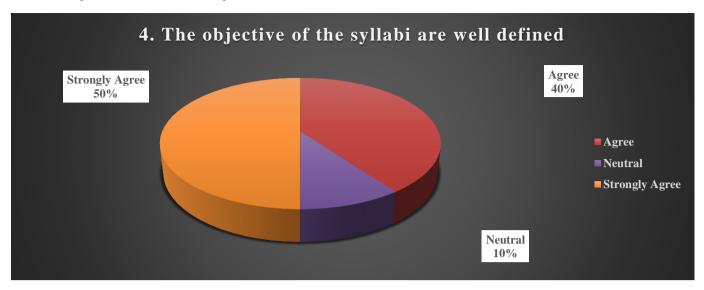

The Objectives of the Syllabi Are Well Defined:

The above chart shows that all the teachers participating in the teacher's feedback agree with the above statement that the objectives of the syllabi are well defined. 10% of the teachers were neutral with the above statement.