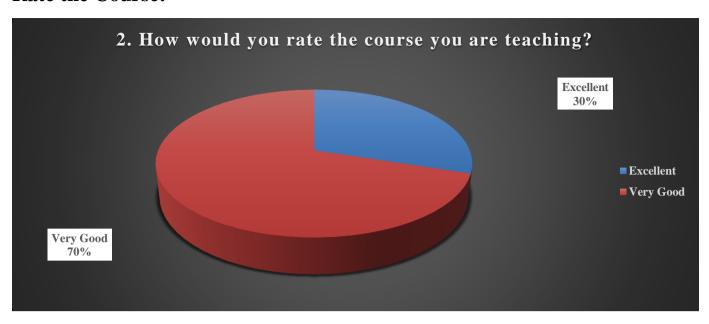

#### **Rate the Course:**

The above chart shows that most of the teachers rate the course they taught is excellent. 30% of the teachers agree that the course they taught is excellent. 70% of the teachers agree that the course they taught is very good.