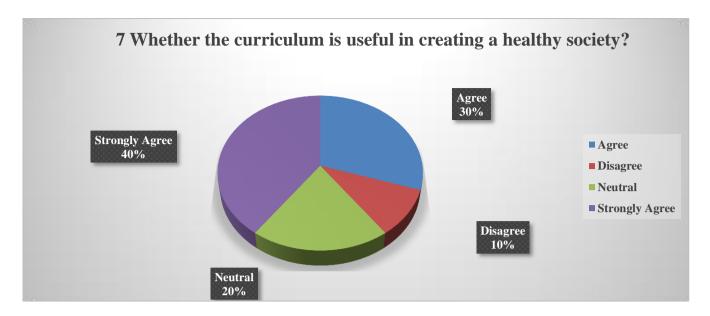

#### The curriculum is useful in creating a healthy society:

Education plays an important role in civilizing society. In this regard, various components are included in the curriculum of any branch in order to create a healthy society. According to the above pie chart, 70% of employers believe that the curriculum is useful for building a healthy society. 10% of employers disagree with the above statement. Where as 20% of employers are neutral about the above statement.