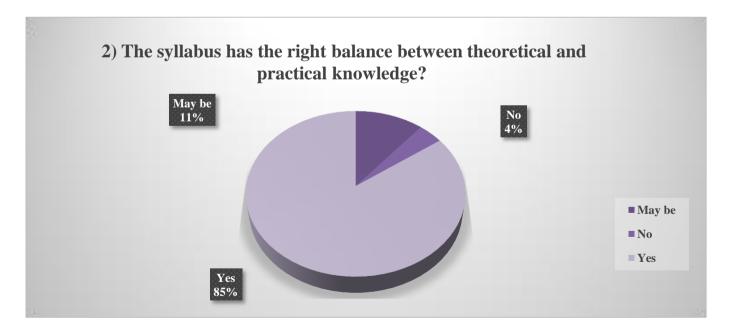

### **Balance Between Theoretical and Practical Knowledge:**

The above Pie Chart shows that the syllabus has the right balance between theoretical and practical knowledge. 85 % of students agree that the syllabus has the right balance between theoretical and practical knowledge. The above chart shows that 4% of students do not agree with the above statement and 11% of students could not decide whether this syllabus has the right balance between theoretical and practical knowledge.