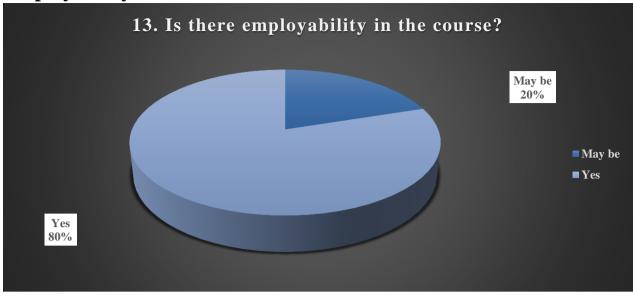

#### **Employability of the Course:**

Although students gain knowledge through education, the main purpose of their education is to gain employment by learning. In this regard, the curriculum needs to be employable in the modern age. In that sense, 80% of teachers think the course is employable. 20% of teachers mentioned that the syllabus is probably employable.