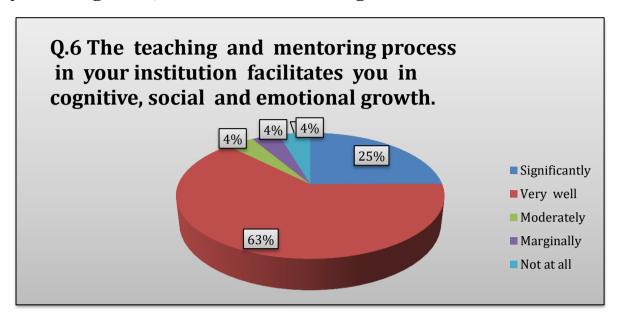

The teaching and mentoring process in your institution facilitates you in cognitive, social and emotional growth?

As shown in the above pie chart, About 25% students think that the teaching and mentoring process in the institution facilitates them in cognitive, social and emotional growth significantly and 63% think that it is very well, About 4% students opted for moderate facilitation and only 4% students think marginal facilitation and % students opted for not at all.