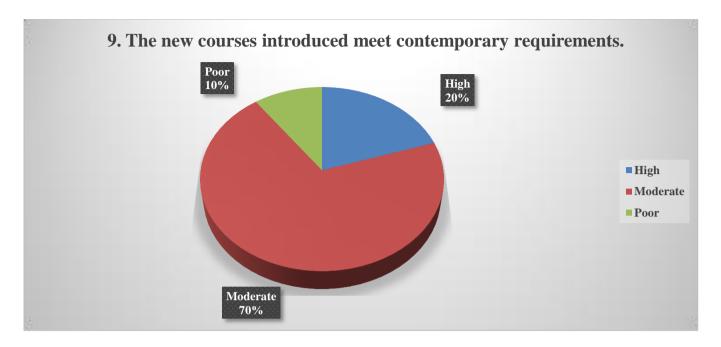

#### The new courses introduced meet contemporary requirements:

In the above pie chart, employers have expressed the opinion that the course meets the contemporary needs while evaluating the above questions asked to the participating employers. 30% of employers strongly agree that the curriculum meets contemporary requirements. The above table shows that 70% of employers said that the new curriculum moderately meets the contemporary requirements and 10% of the employers believe that the new curriculum is not useful to meet contemporary needs.