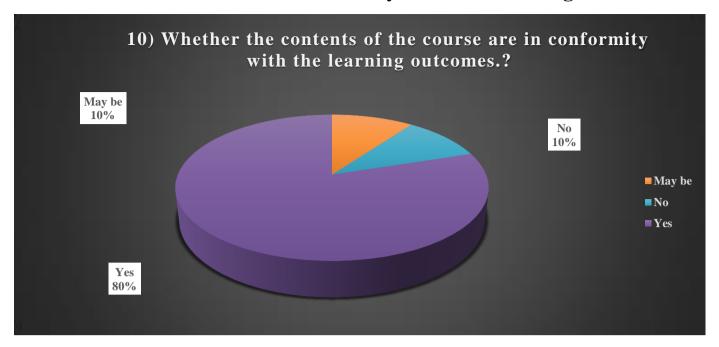

#### **Contents of the Course Are in Conformity with The Learning Outcomes:**

Responding to the above question, 80% of teachers agree that content is consistent with learning outcomes. According to 10% of teachers, the content is not consistent with the learning outcomes. 10% of teachers do not decide whether the material is consistent with learning outcomes.