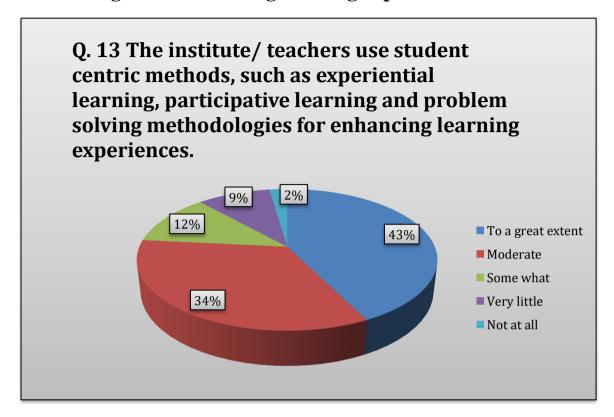

The institute/ teachers use student centric methods, such as experiential learning, participative learning and problem solving methodologies for enhancing learning experiences

Regarding the above statement, About 43% students think that institution and teachers use student-centric methods to a great extent and 34% students opted for moderate use. About 12% students opted for somewhat and 9% for very little. About 2% students believe that institution and teachers do not at all use student-centric methods.