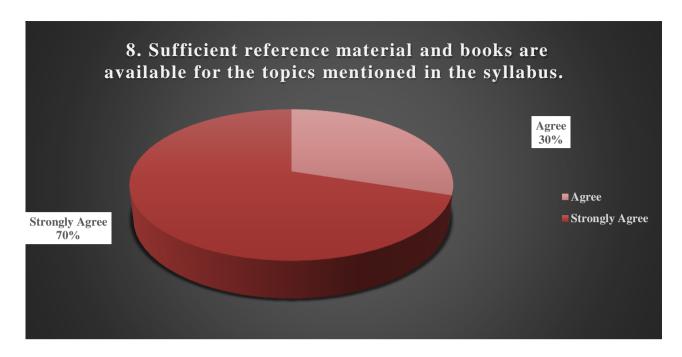

#### Availability of Sufficient Reference Material and Books:

The Board of Studies of various departments of the University of Mumbai has taken care of adequate reference material while revising the syllabus and books are available for the subjects mentioned in the syllabus. In this regard, 100% of teachers agree with the statement that adequate reference materials and books are available for the topics mentioned in the syllabus.

#### **Availability of Sufficient Reference Material and Books:**

The Board of Studies of various departments of the University of Mumbai has taken care of adequate reference material while revising the syllabus and books are available for the subjects mentioned in the syllabus. In this regard, 100% of teachers agree with the statement that adequate reference materials and books are available for the topics mentioned in the syllabus.