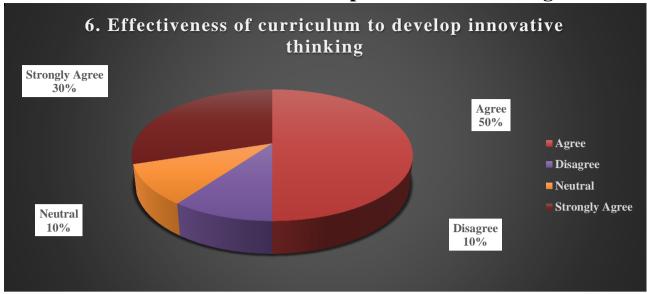

**Effectiveness of Curriculum to Develop Innovative Thinking:** 

Teachers have expressed the opinion that the effectiveness of curriculum to develop innovative thinking while evaluating the above questions asked to the teachers participating in the teacher's feedback. 50% of the teachers agree and 30 % of teachers strongly agree that the curriculum is effective for developing innovative thinking. The above chart shows that 10% of teachers disagreed with the above statement.

#### **Effectiveness of Curriculum to Develop Innovative Thinking:**

Teachers have expressed the opinion that the effectiveness of curriculum to develop innovative thinking while evaluating the above questions asked to the teachers participating in the teacher's feedback. 50% of the teachers agree and 30 % of teachers strongly agree that the curriculum is effective for developing innovative thinking. The above chart shows that 10% of teachers were neutral with the above statement and 10% of teachers did not agree with the above statement