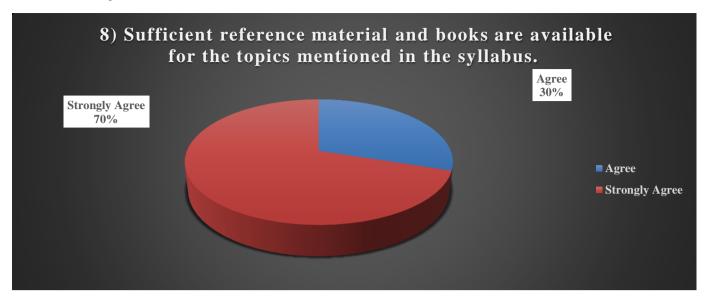

#### Availability of Sufficient Reference Material and Books:

The Board of Studies of various departments of the University of Mumbai has taken care of adequate reference material while revising the syllabus and books are available for the subjects mentioned in the syllabus. In this regard, 100% of teachers agree with the statement that adequate reference materials and books are available for the topics mentioned in the syllabus.