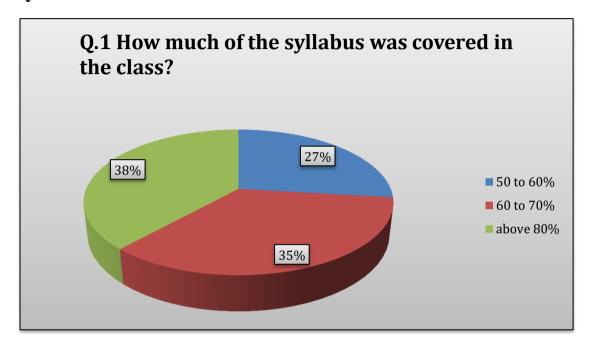

#### Syllabus covered in the Class

While evaluating the question on the syllabus, 'How much of the syllabus was covered in the class?' In answering this question 27% of students commented that the syllabus is 50 to 60% covered in the class, while 35% of students said that the syllabus is 60 to 70% covered and 38% of students commented that the syllabus is above 80% covered.