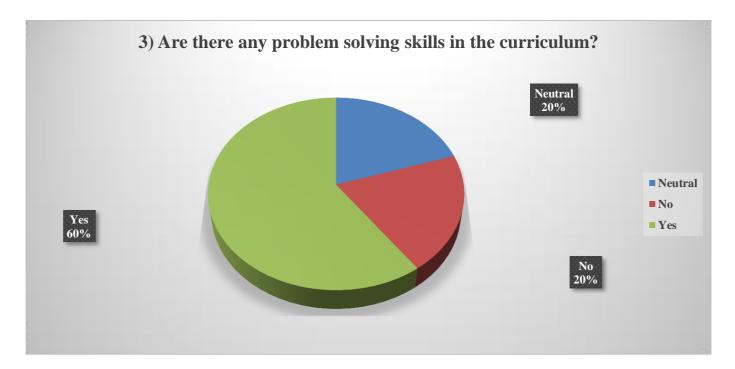

#### **Problem-solving skills in Curriculum:**

As shown in the above pie chart, 60% of the alumni said that the curriculum had problem-solving skills. 20 % of alumni disagree and 20% of students could not express their views in this regard.