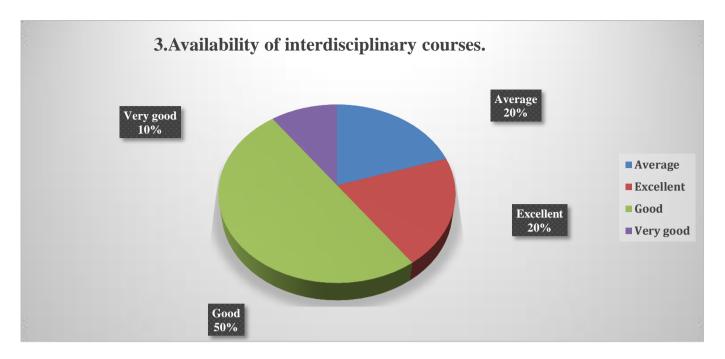

#### Availability of interdisciplinary courses:

There is not much availability of interdisciplinary courses in the education system of our country. However, according to 80% of employers, the availability of interdisciplinary courses is good. Whereas according to 20% of employers the availability of interdisciplinary courses is Average.