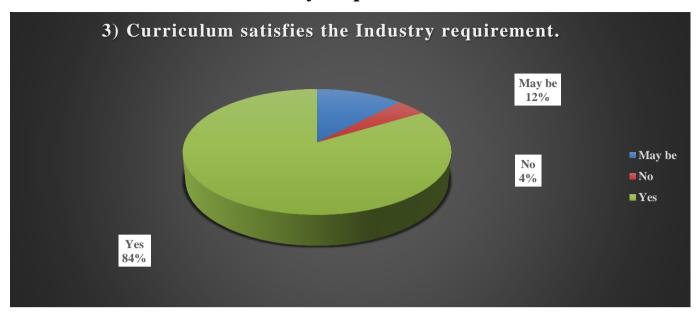

#### **Curriculum Satisfies the Industry Requirement:**

Students have expressed the opinion that the curriculum meets the needs of the industry while evaluating the above questions asked to the students participating in the Student Feedback. 84% of the students agree that the curriculum meets the industry's needs. The above chart shows that 4% of students do not agree with the above statement and 12% of students could not decide whether this curriculum meets industry needs.