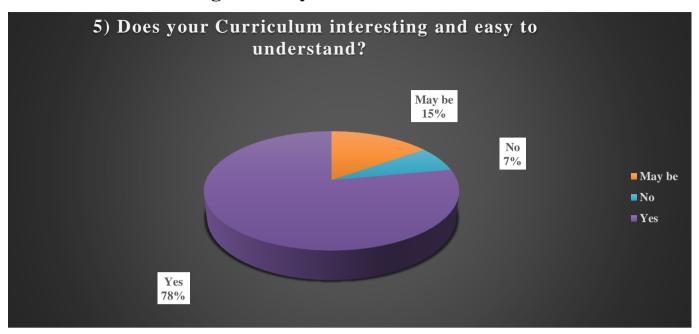

### **Curriculum Interesting and Easy to Understand:**

The student is an important stakeholder in the education system. Therefore, the curriculum must be interesting and easy for students to understand. In this context, 78% of the students said that the course is interesting and easy to understand. 7% of students disagreed and 15% of students could not express their views in this regard.