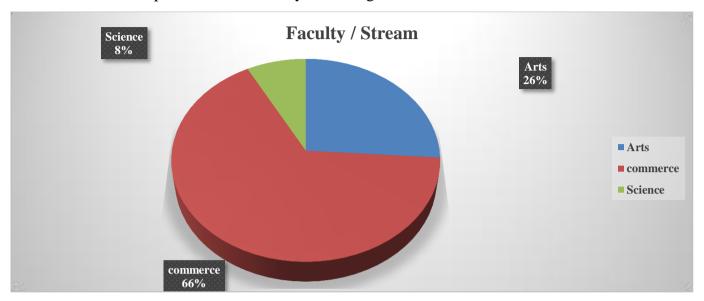

#### Faculty / Stream:

This academic year, students from Arts, Commerce, and Science participated in the online feedback process conducted by the college.

According to the above pie chart, 26% of the students in the arts branch gave their feedback on the course. 66% of commerce students gave feedback on their courses. 8% of science students registered their participation.