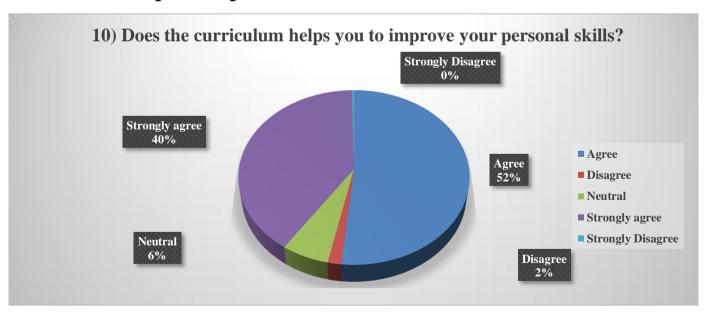

## **Curriculum Helps to Improve Personal Skills**

As shown in the above pie chart, 90% of students believe that the course helps to improve their skills. 8% of students remained neutral on this question. 2% of students do not agree with the above statement.