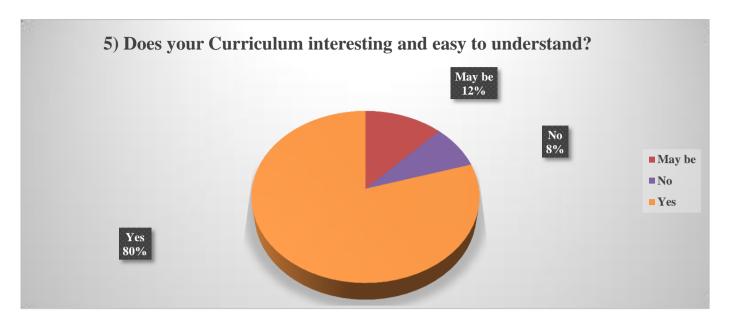

#### **Curriculum Interesting and Easy to Understand:**

The student is an important stakeholder in the education system. Therefore, the curriculum must be interesting and easy for students to understand. In this context, 80% of the students said that the course is interesting and easy to understand. 8% of students disagreed and 12% of students could not express their views in this regard.