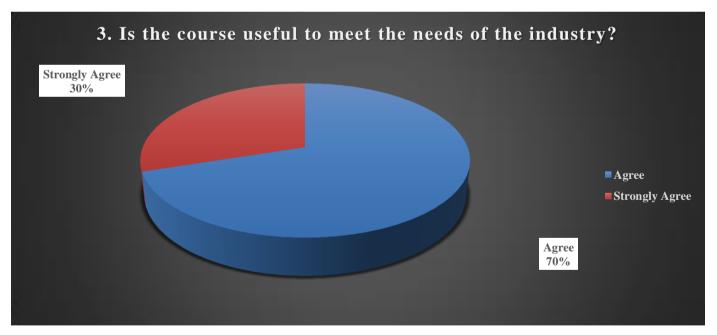

#### The Course Is Useful to Meet the Needs of The Industry:

Teachers have expressed the opinion that the curriculum meets the needs of the industry while evaluating the above questions asked to the teachers participating in the teacher's feedback. 70% of the teachers agree and 30% of teachers strongly agree that the curriculum meets the industry's needs.