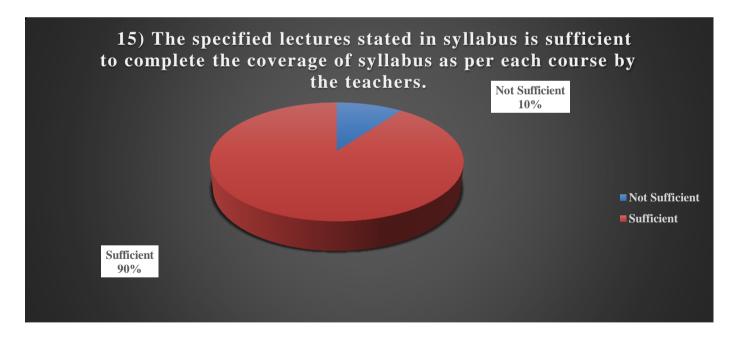

#### **Sufficient Number of Lectures:**

Responding to the above statement, the teachers expressed the opinion that the specified lectures stated in the syllabus are sufficient to complete the syllabus as per each course. As shown in the chart. 80% of the teachers think that the specified lectures stated in the syllabus are sufficient to complete the syllabus as per each course. 20% of the teachers think that the specified lectures stated in the syllabus are not sufficient to complete the syllabus as per each course.