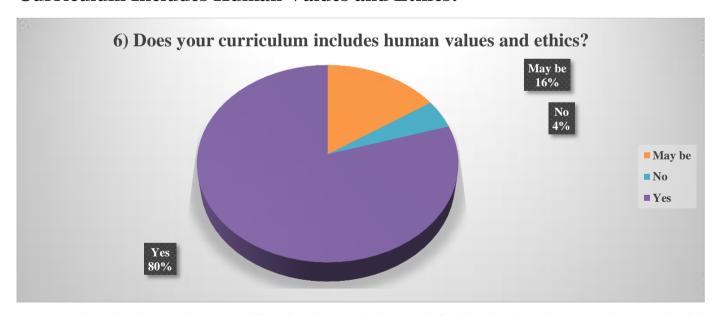

#### **Curriculum Includes Human Values and Ethics:**

Education is not just a tool for the degree, it is a tool for inculcating human values and ethics in the minds of students. Regarding the above question, 80% of the students said that the curriculum includes human values and ethics. 4% of students do not agree with the above opinion. 16% of students were confused about whether the curriculum should include human values and ethics.