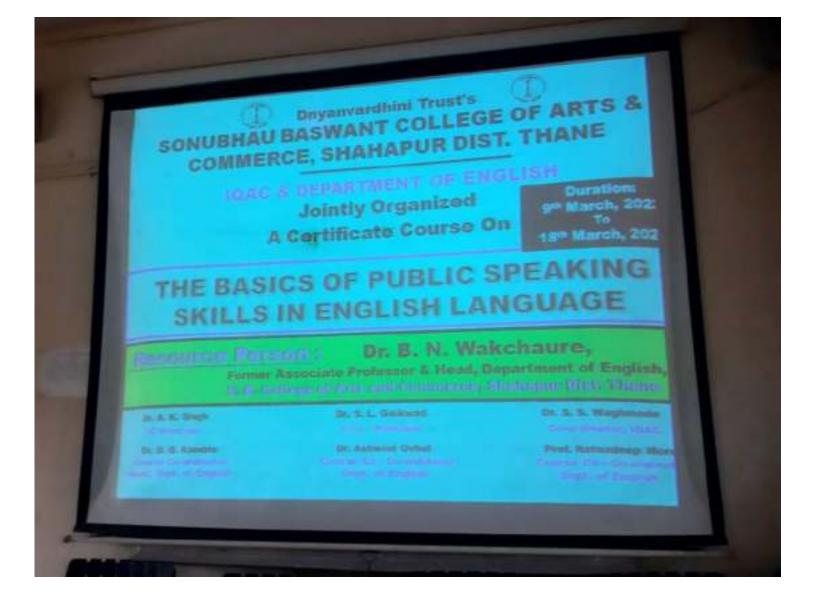

| f.y.RA  | 9096218433   | Djalor   |
| 62         | Sanchi Tayesh Pauran      | 489      |         | 9096218433   | From     |
| 63         |                           | 234      | F. Y.8  | A 9049547778 | Com      |
| 64         | 1                         | 233      | EYBA    | 904954778    | Bushi    |
| 65         | Kasishma Laxmanpen        | 272      | FITER   | 820802763    | Randhi   |
| 66         |                           | 267      | Fre.    | 7350390432   | Trickite |
| 67         |                           | 433      | E.Y.B   | 8080561506   | 1 Rugo   |
| 68         | al & Return (reguell      | 484      |         | 9096545532   | Dec.     |
| 69         | A L Onvikant sage         | 1619     | Com     | 9834033701   | par.     |

DX.D.D. Kam610 Head, Dept. J. English