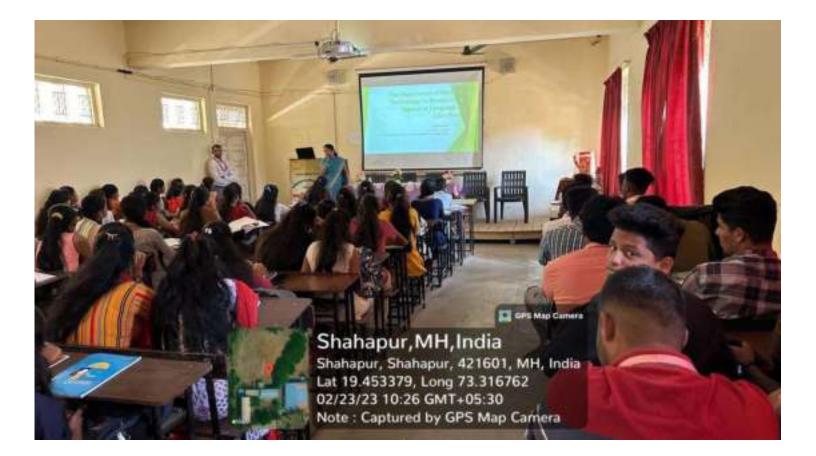

(1) Dnynvardhini Trust's (1)

Sonubhau Baswant College of Arts & Commerce, Shahapur, Dist. Thane <u>Department of Economics & Internal Quality Assurance Cell</u> Organized One Day Workshop on

"Recent Trends, Future Growth, Opportunities of Employability in Industry" Tuesday, 31<sup>th</sup> January, 2023, 09.00 A.M.

### GPS Map Camera

Shahapur, Maharashtra, India F838+5PW, Shahapur, Maharashtra 421601, India Lat 19.453293° Long 73.316801° 31/01/23 11:11 AM GMT +05:30

Google

(1) Dnynvardhini Trust's (1)

Sonubhau Baswant College of Arts & Commerce, Shahapur, Dist. Thane <u>Department of Economics & Internal Quality Assurance Cell</u> Organized One Day Workshop on "Recent Trends, Future Growth, Opportunities of Employability in Industry" Tuesday, 31<sup>th</sup> January, 2023, 09.00 A.M.

### Department of Economics & Internal Quality Assurance Cell Organized One Day Workshop on

"Recent Trends, Future Growth, Opportunities of Employability in Industry" Tuesday, 31<sup>st</sup> January, 2023, 09.00 A.M.