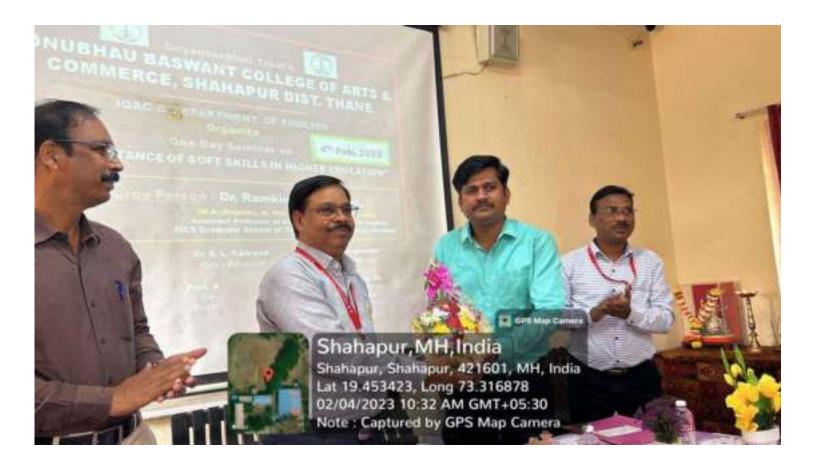

## NOTICE

Department of Commerce organises one day seminar on "Role of Business Incubators in Developing Young Entrepreneurs." on Friday, 3<sup>rd</sup> February, 2023 at 9.30 am in Room No. 11.

All the students are hereby informed to attend this seminar without fail.

### ACADEMIC YEAR - 2022-23

The Internal Quality Assurance Cell and Department of Commerce of our college had jointly organized One Day Seminar on "Role of Business Incubator in Developing Young Entrepreneurs" on Friday, 03<sup>rd</sup> February, 2023 at 9.30 am. in Room No. 11 at S.B. College. 111 participants were participated in the seminar. Prof. Rajendra Palve, Model College, Dombivli was the chief Guest of the seminar. He address the students which was highly innovative and informative sessions. Shri. Rushikesh Palve, from Dombivali was the another guest who shared their experience among the participants. Adv. Vaibhav Sirsath, guided the participants in this seminar. I/C Pricipal prof. Dr. A. K.Singh was the President of the program. He shared his views on this occasion in his presidential speech.

Prof. Dr. S. G. Sagar, HOD & Convener, gave introductory remark of the Seminar. On this occasion vice- principal Dr. S. L. Gaikwad, Prof. A. L. More, Head, Depatment of Economics, Prof. Dr. G. G. Sonwane, Head, Department of History, Prof. Dr. R. S. Shanwar, Head, Department of Marathi, Prof. Dr. D. D. Kamble, Head, Depatment of English, and all professors were actively participated in the seminar.