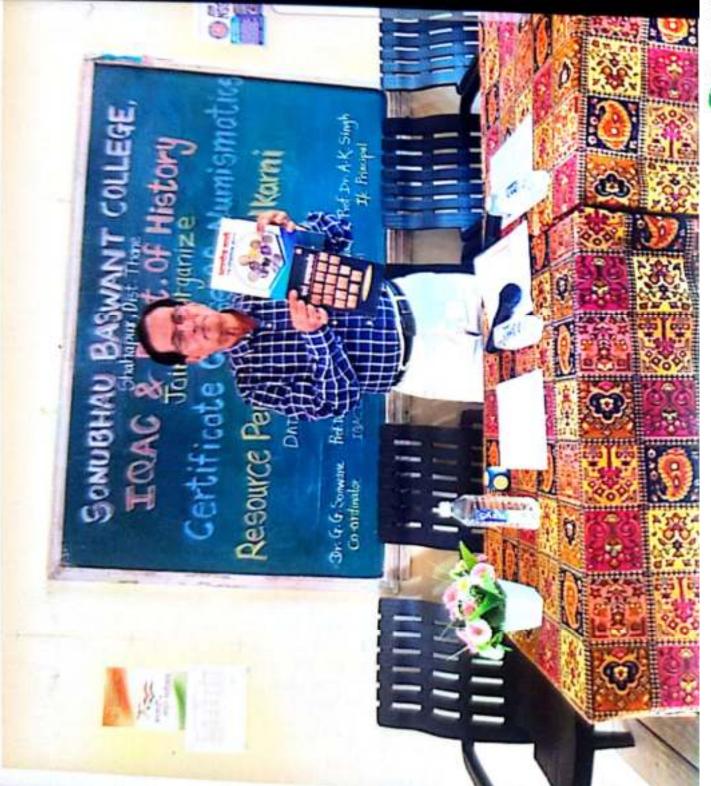

### ACADEMIC YEAR - 2022-23

The Internal Quality Assurance Cell and Department of Commerce of our college had jointly organized One Day Seminar on "Role of Business Incubator in Developing Young Entrepreneurs" on Friday, 03<sup>rd</sup> February, 2023 at 9.30 am. in Room No. 11 at S.B. College. 111 participants were participated in the seminar. Prof. Rajendra Palve, Model College, Dombivli was the chief Guest of the seminar. He address the students which was highly innovative and informative sessions. Shri. Rushikesh Palve, from Dombivali was the another guest who shared their experience among the participants. Adv. Vaibhav Sirsath, guided the participants in this seminar. I/C Pricipal prof. Dr. A. K.Singh was the President of the program. He shared his views on this occasion in his presidential speech.

Prof. Dr. S. G. Sagar, HOD & Convener, gave introductory remark of the Seminar. On this occasion vice- principal Dr. S. L. Gaikwad, Prof. A. L. More, Head, Depatment of Economics, Prof. Dr. G. G. Sonwane, Head, Department of History, Prof. Dr. R. S. Shanwar, Head, Department of Marathi, Prof. Dr. D. D. Kamble, Head, Depatment of English, and all professors were actively participated in the seminar.