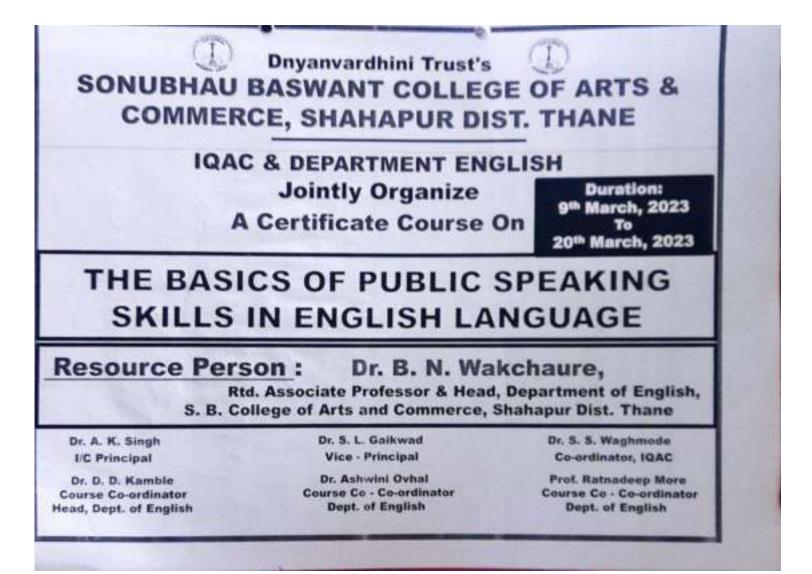

| (TBA-     |



1112





Sonubhau Baswant College of Arts & Commerce, Shahapur

Naginbhai Vasa Marg, Savroli Road, Shahapur, Dist. Thane - 421 601 (Maharashtra)

## **DEPARTMENT ENGLISH (2022-23)**

# ENROLLMENT OF A CERTIFICATE COURSE ON

"THE BASICS OF PUBLIC SPEAKING SKILLS IN ENGLISH

LANGUAGE"

During: 9th March, 2023 to 20th March, 2023

| Sr.<br>No. | Full Name of the Student   | Roll<br>No. | Class          | Mobile No.  | Signature