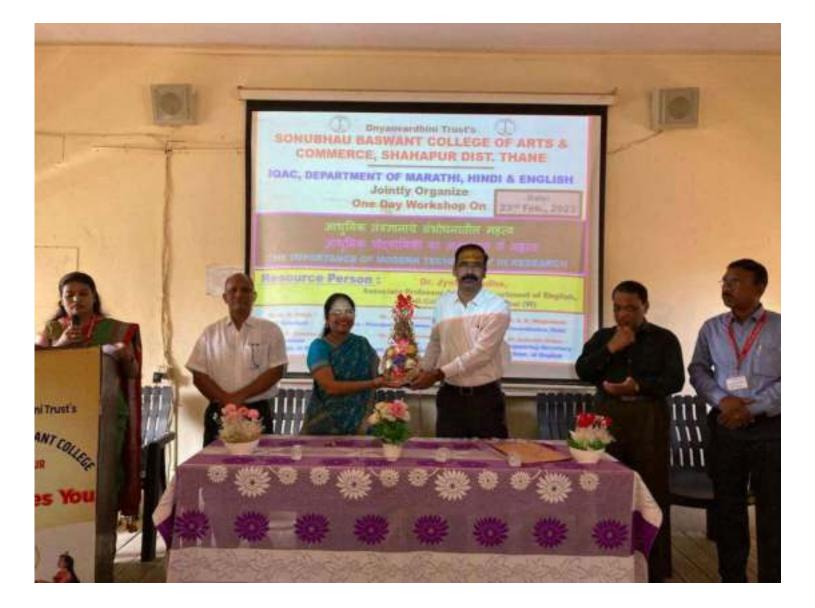

iva V. Godade       | 2695     | SYRD    | 8180865201   | Ap.       |
| 110        |                          | 26.96    |         | ####613829   | Restructo |
| 111        | Hahesu A. Ciole          | 2691     | S.Y BAF | 9165620607   | Aner      |

(Signature HOB with date)

C

0

Dr. A. K. Singh, Head, Department of Hindi, S. B. College of Arts and Commerce, Shahapur Dist. Thane

(Menature of HOD with date)

Dr. R. S. Shanwar, Head, Department of Marathi, S. B. College of Arts and Commerce, Shahapur Dist. Thane

Horada 23/02/23

(Signature of Resource Person with date)

Dr. Jyoti Mundhe, Associate Professor in English, Kirti College, Dadar, Mumbai (W)

2023 (Signature of HOD with

Dr. D. D. Kamble, Head, Department of English, S. B. College of Arts and Commerce, Shahapur Dist. Thane







# Dnyanvardhini Trust's Sonubhau Baswant College of Arts & Commerce

Naginbhai Vasa Marg, Savroli Road, SHAHAPUR, Dist. THANE 421 601 (Affiliated by the University of Mumbai)

ISO 9001:2015 Certified

Re-Accredited With 'B' Grade By NAAC

| an : spconege (208) and a    | Date 03/02/2023         |
|------------------------------|-------------------------|
| ail : sbcoilege123@yahoo.com | Fax No. 02527 - 273914  |
| www.sbcollegeshahapur.com    | <b>2</b> 02527 - 272102 |

Ref. No.

सूचना

इतिहास विषयाच्या सर्व विद्यार्थ्यांना सूचित करण्यात येते की आपल्या महाविद्यालयात दि. ०७ फेब्रुवारी २०२३ ते दि. २४ फेब्रुवारी २०२३ या कालावधील 'Certificate Course in Numismatic' या विषयावर ३० तासांच्या Certificate Course चे आयोजन करण्यात आलेले आहे. तरी इतिहास विषयाच्या सर्व विद्यार्थ्यांनी या कोर्ससाठी