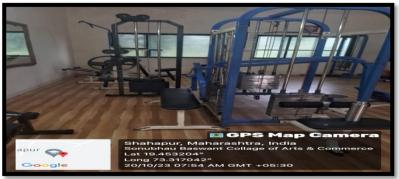

| 7)Digital Recorder-02    |
|    |                  | 8) AC -08                |
|    |                  | i) Principal cabin -01   |
|    |                  | ii) Granted Off- 01      |
|    |                  | iii) Management Room- 02 |
|    |                  | iv) I.T.lab-03           |
|    |                  | v) Exam Room – 01        |
|    |                  | 9) Cupboard -01          |
|    |                  | 10) Microphone -01       |
|    |                  | 11) UPS Battery -02      |
|    |                  |                          |

#### **GROUND FLOOR**



**Principal Cabin** 



Non -Teaching Office



**Management Meeting Hall** 



**Presidents Office** 



**Multipurpose Hall** 

## **College Gymnasium**



**Boys Gymnasium** 





**Girls Gymnasium** 





### Classrooms



**Classroom No.2** 



**Classroom No.3** 



Classroom No.4



**Official Document Storage Room** 

## **First Floor**



**Vice-Principal Cabin** 



**Examination Room** 



Classroom No.11 NCC Office



## **Abandoned ClassRooms**









Classroom No.13 Classroom No.14



Store Room-1







Computer Lab 2 (Room N0-16)





Classroom No.17 Classroom No.18



**Classroom No.19** 

## **Second Floor**





NSS Office Classroom No.21



**Classroom No.22** 





Classroom No.23 Classroom No.24



**Classroom No.25** 

# **College Library**







**Girls Reading Hall** 

**Boys Reading Hall** 

# **New Building**







**Classroom No.27** 



**Classroom No.28** 



Classroom No.29



Classroom No.31



**Classroom No.30** 



**Digital Electronics Lab** 



**Caree