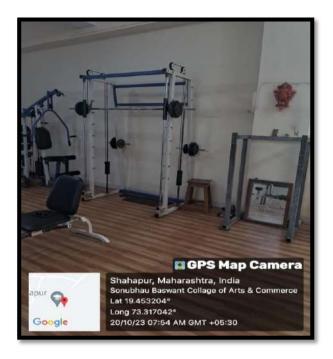

#### Gymnasium: -

The college has started a spacious gymnasium since 2008. Recently separate advanced Gymnasium started for Girls. Modern and advanced equipment's are installed for the training. The college has also appointed an instructor to provide training to the students, who wish to participate in various sports competition at different levels. The gymnasium is

Following equipment's are available in the gymnasium:

Boys' Gymkhana: -

1) Multipurpose Machine

**Shoulder Press** 

Leg Extensions

Leg curl

**Bench Press** 

**Twister** 

Bench

2) Multipurpose Machine

Peg Deck

Lats Rowing Machine

Chest machine

Leg Extension

3) Squat Machine

Barbell Machine

Squat leg Press

4) Chest Press with Multipurpose handle

Arms curl Machine

Lats rowing machine

- 5) Curling Machine
- 6) Pull ups stand with abdominal stand
- 7) Dumbbell's Rack-3 piece
- 8) Flat Bench Press
- 9) Incline & Decline Bench Press
- 10) Wrist curl Machine
- 11) Abdominal Bench
- 12) Scott stand