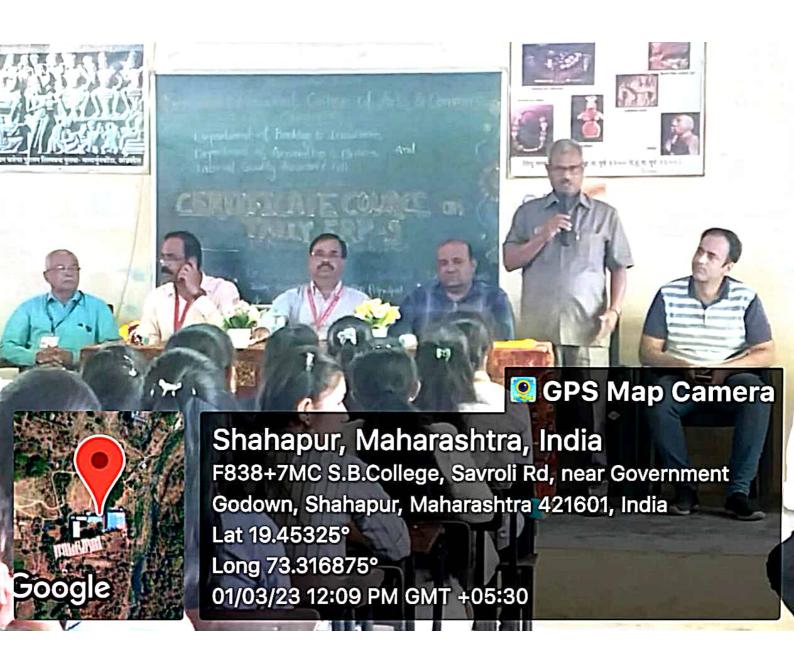

### CERTIFICATE COURSE on TALLY ERP 9

Duration :- 01st March 2023 to 18th March 2023

Wednesday, 1st March 2023, 11.30 a.m.

Prof. Y. U. Shaikh Co-ordinator Dr. S. S. Waghmode IQAC Co-ordinator Dr. S. L. Gaikwad Vice-Principal Dr. Anil Singh I/C Principal