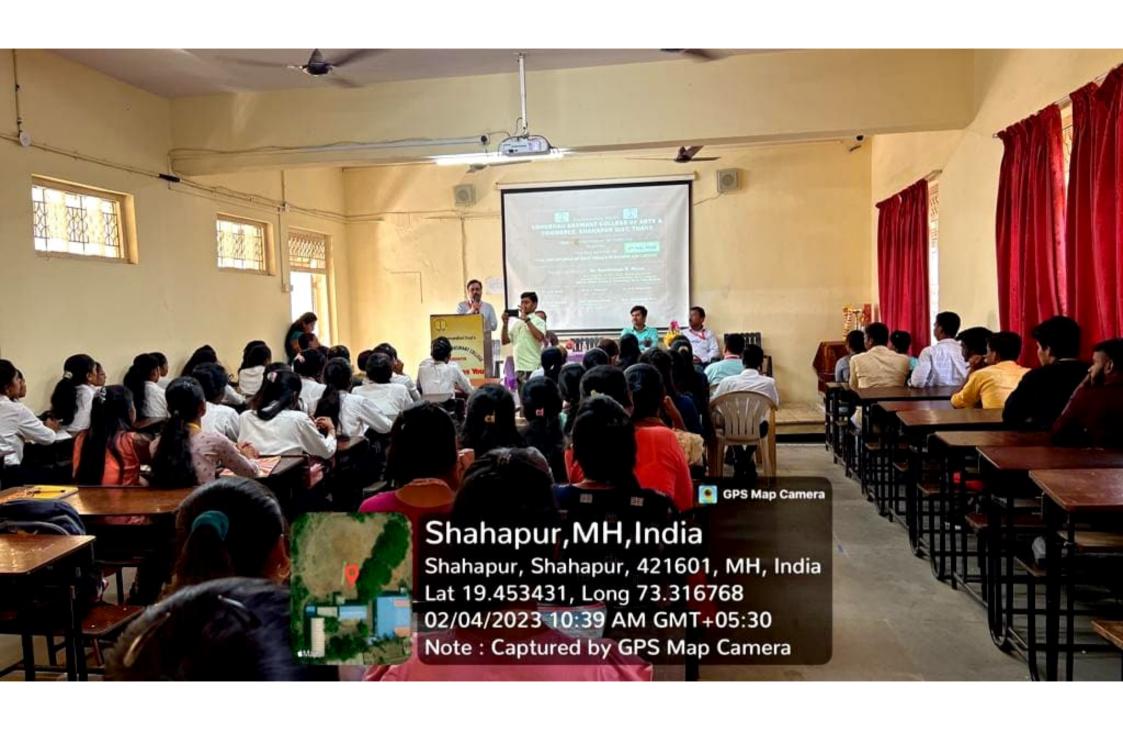

r, Department of English Dr. S. S. Waghmode,

Co-ordinator, Internal Quality Assurance Cell Dr. A. K. Singh,

I/C Principal, S. B. College of Arts and Commerce, Shahapur 2022-23



### Dnyanvardhini Trust's

# Sonubhau Baswant College of Arts & Commerce, Shahapur

Naginbhai Vasa Marg, Savroli Road, Shahapur, Dist. Thane (Maharashtra) 421 601 (Affiliated to the University of Mumbai)

ISO 9001:2015 Certified

Re-Accredited With 'B+' Grade By NAAC

www.sbcollegeshahapur.com

Ph. 02527 – 272101 Fax No. 02527 – 273914

E-mail: sbcollege123@yahoo.com

Date: 23/02/2023

Ref. No.:

### **Report of Workshop**

### Department of English (2022 - 23)

Dr. D. D. Kamble,
Co-ordinator of Workshop,
Associate Professor,
Head & Dept. of English,
S. B. College of Arts and Commerce,
Shahapur Dist. Thane







# Sonubhau Baswant College of Arts & Commerce, Shahapur

Naginbhai Vasa Marg, Savroli Road, Shahapur, Dist. Thane (Maharashtra) 421 601 (Affiliated to the University of Mumbai)

ISO 9001:2015 Certified

Re-Accredited With 'B+' Grade By NAAC

www.sbcollegeshahapur.com

Ph. 02527 - 272101 Fax No. 02527 - 273914

Date: 02/03/2023

E-mail: sbcollege123@yahoo.com

Ref. No.:

NOTICE

Department of English (2022 - 23

All the students are instructed that our IQAC and Department of English have jointly organized a certificate course on "THE BASICS OF PUBLIC SPEAKING SKILLS IN ENGLISH LANGUAGE" during the period 9th March, 2023 to 20th March, 2023 in our college. This certificate course will help a lot to the students to learn the basics of public speaking skills. So, all the students are instruc