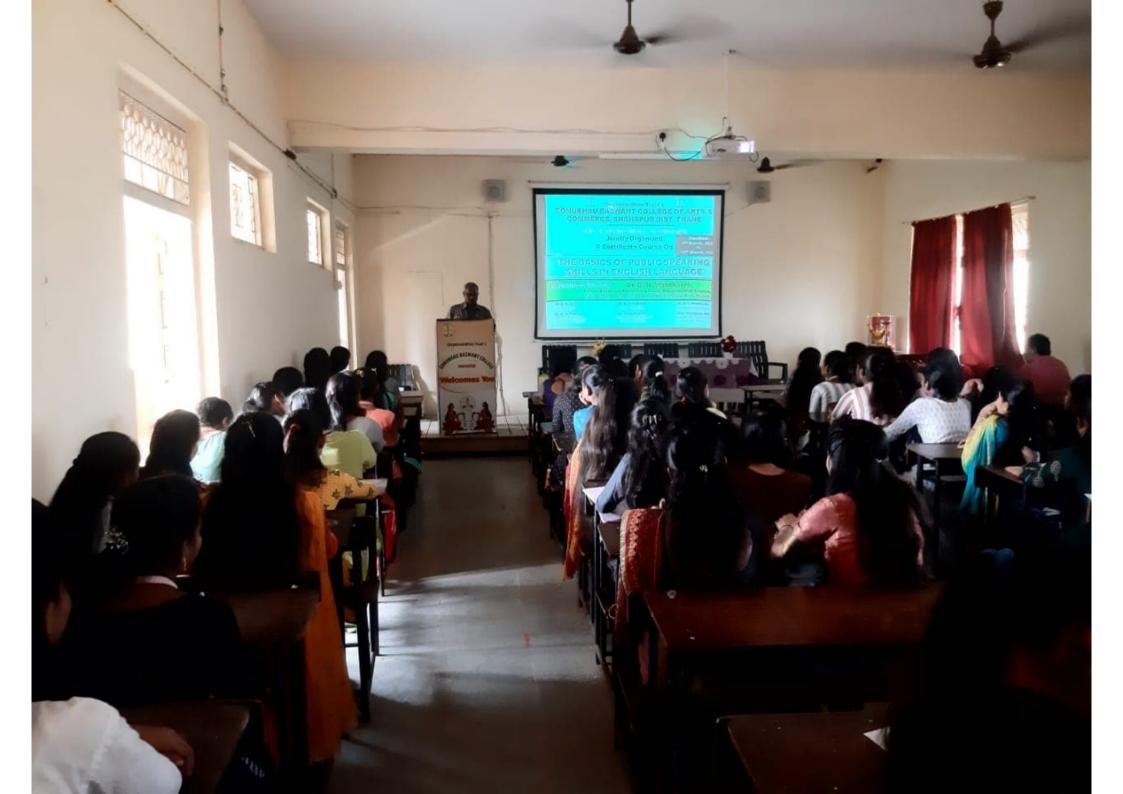

### CERTIFICATE COURSE on TALLY ERP 9

Duration :- 01st March 2023 to 18th March 2023

Wednesday, 1st March 2023, 11.30 a.m.

Prof. Y. U. Shaikh Co-ordinator Dr. S. S. Waghmode IQAC Co-ordinator Dr. S. L. Gaikwad Vice-Principal Dr. Anil Singh I/C Principal