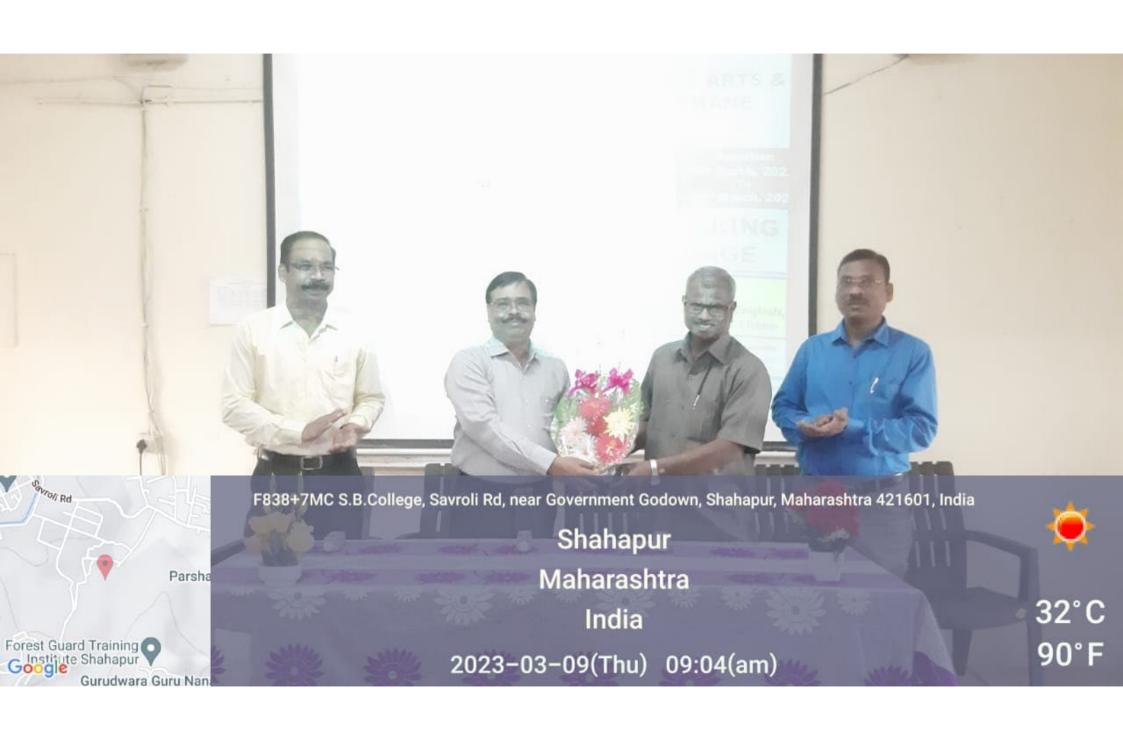

### CERTIFICATE COURSE on TALLY ERP 9

Duration :- 01st March 2023 to 18th March 2023

Wednesday, 1st March 2023, 11.30 a.m.

Prof. Y. U. Shaikh Co-ordinator Dr. S. S. Waghmode IQAC Co-ordinator Dr. S. L. Gaikwad Vice-Principal Dr. Anil Singh I/C Principal