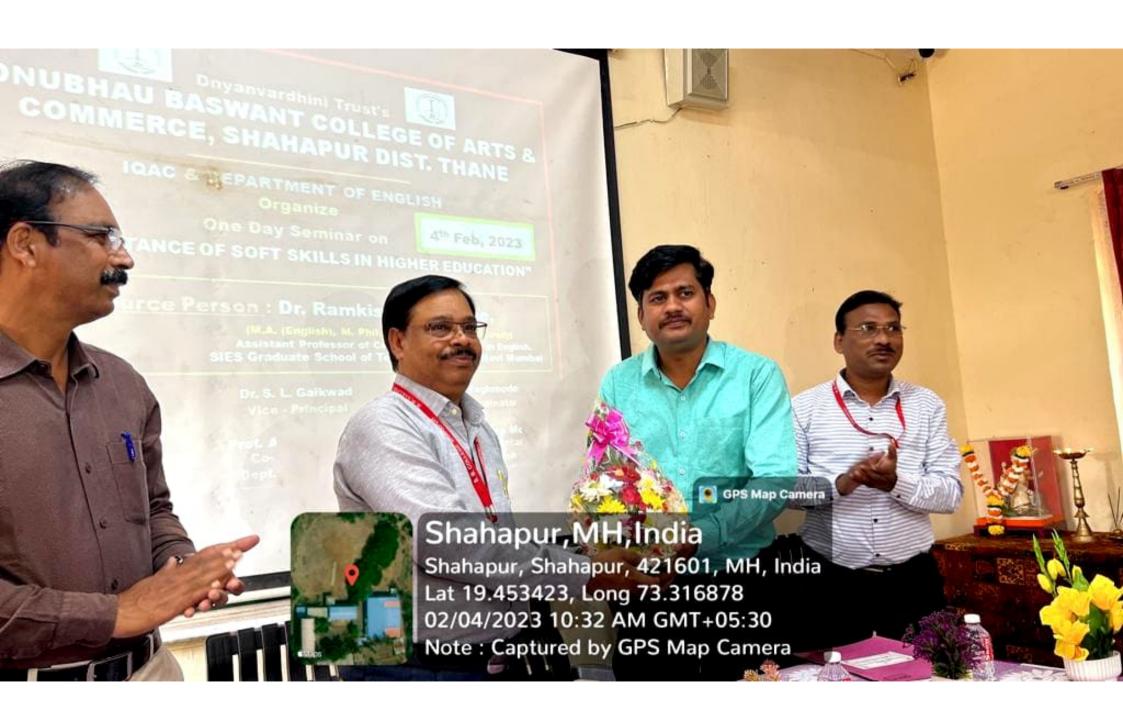

sor, Department of English Dr. S. S. Waghmode,

Co-ordinator, Internal Quality Assurance Cell Dr. A. K. Singh,

I/C Principal, S. B. College of Arts and Commerce, Shahapur 2022-23



### Dnyanvardhini Trust's

# Sonubhau Baswant College of Arts & Commerce, Shahapur

Naginbhai Vasa Marg, Savroli Road, Shahapur, Dist. Thane (Maharashtra) 421 601 (Affiliated to the University of Mumbai)

ISO 9001:2015 Certified

Re-Accredited With 'B+' Grade By NAAC

www.sbcollegeshahapur.com

Ph. 02527 – 272101 Fax No. 02527 – 273914

E-mail: sbcollege123@yahoo.com

Date: 23/02/2023

Ref. No.:

### **Report of Workshop**

### Department of English (2022 - 23)

Dr. D. D. Kamble,
Co-ordinator of Workshop,
Associate Professor,
Head & Dept. of English,
S. B. College of Arts and Commerce,
Shahapur Dist. Thane







# Sonubhau Baswant College of Arts & Commerce, Shahapur

Naginbhai Vasa Marg, Savroli Road, Shahapur, Dist. Thane (Maharashtra) 421 601 (Affiliated to the University of Mumbai)

ISO 9001:2015 Certified

Re-Accredited With 'B+' Grade By NAAC

www.sbcollegeshahapur.com

Ph. 02527 - 272101 Fax No. 02527 - 273914

Date: 02/03/2023

E-mail: sbcollege123@yahoo.com

Ref. No.:

NOTICE

Department of English (2022 - 23

All the students are instructed that our IQAC and Department of English have jointly organized a certificate course on "THE BASICS OF PUBLIC SPEAKING SKILLS IN ENGLISH LANGUAGE" during the period 9th March, 2023 to 20th March, 2023 in our college. This certificate course will help a lot to the students to learn the basics of public speaking skills. So, all the students are instr