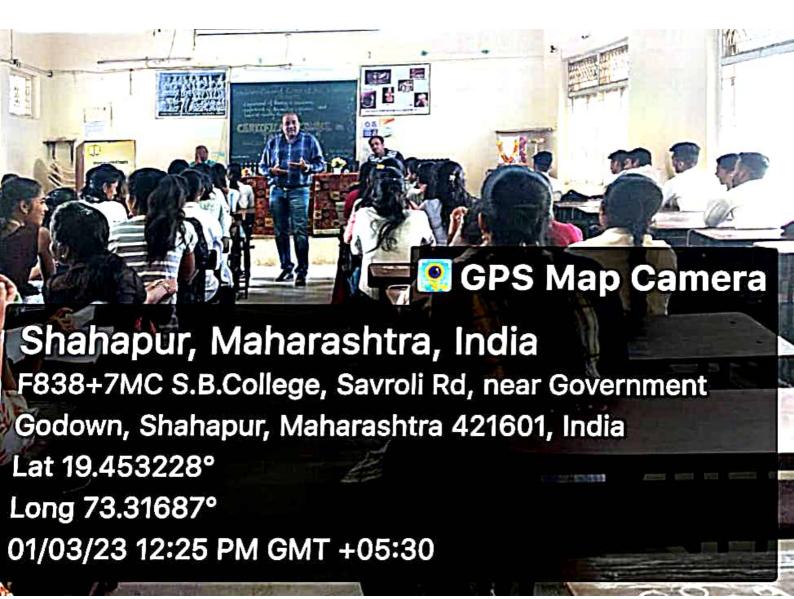

### CERTIFICATE COURSE on TALLY ERP 9

Duration :- 01st March 2023 to 18th March 2023

Wednesday, 1st March 2023, 11.30 a.m.

Prof. Y. U. Shaikh Co-ordinator Dr. S. S. Waghmode IQAC Co-ordinator Dr. S. L. Gaikwad Vice-Principal Dr. Anil Singh I/C Principal

dit with WPS Office

CERTIFICATE COURSE IN TALLY DEPARTMENT OF BANKING & INSURANCE AND ACCOUNTING & FINANCE Academic Year 2022-23

Name of the Certificate Course: Certificate Course in Tally - Basic Level. (Tally is a