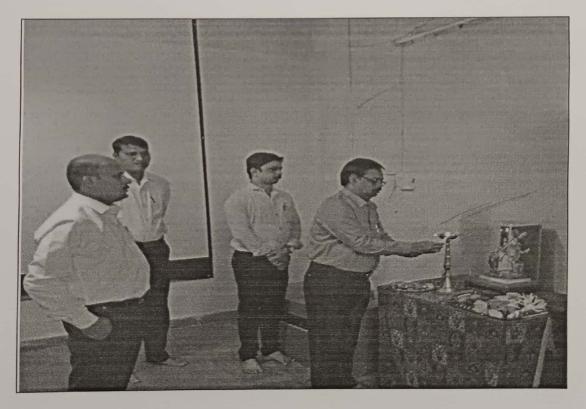

### CERTIFICATE COURSE on TALLY ERP 9

Duration :- 01st March 2023 to 18th March 2023

Wednesday, 1st March 2023, 11.30 a.m.

Prof. Y. U. Shaikh Co-ordinator Dr. S. S. Waghmode IQAC Co-ordinator Dr. S. L. Gaikwad Vice-Principal Dr. Anil Singh I/C Principal

dit with WPS Office

CERTIFICATE COURSE IN TALLY DEPARTMENT OF BANKING & INSURANCE AND ACCOUNTING & FINANCE Academic Year 2022-23

Name of the Certificate Course: Certificate Course in Tally - Basic Level. (Tally is a