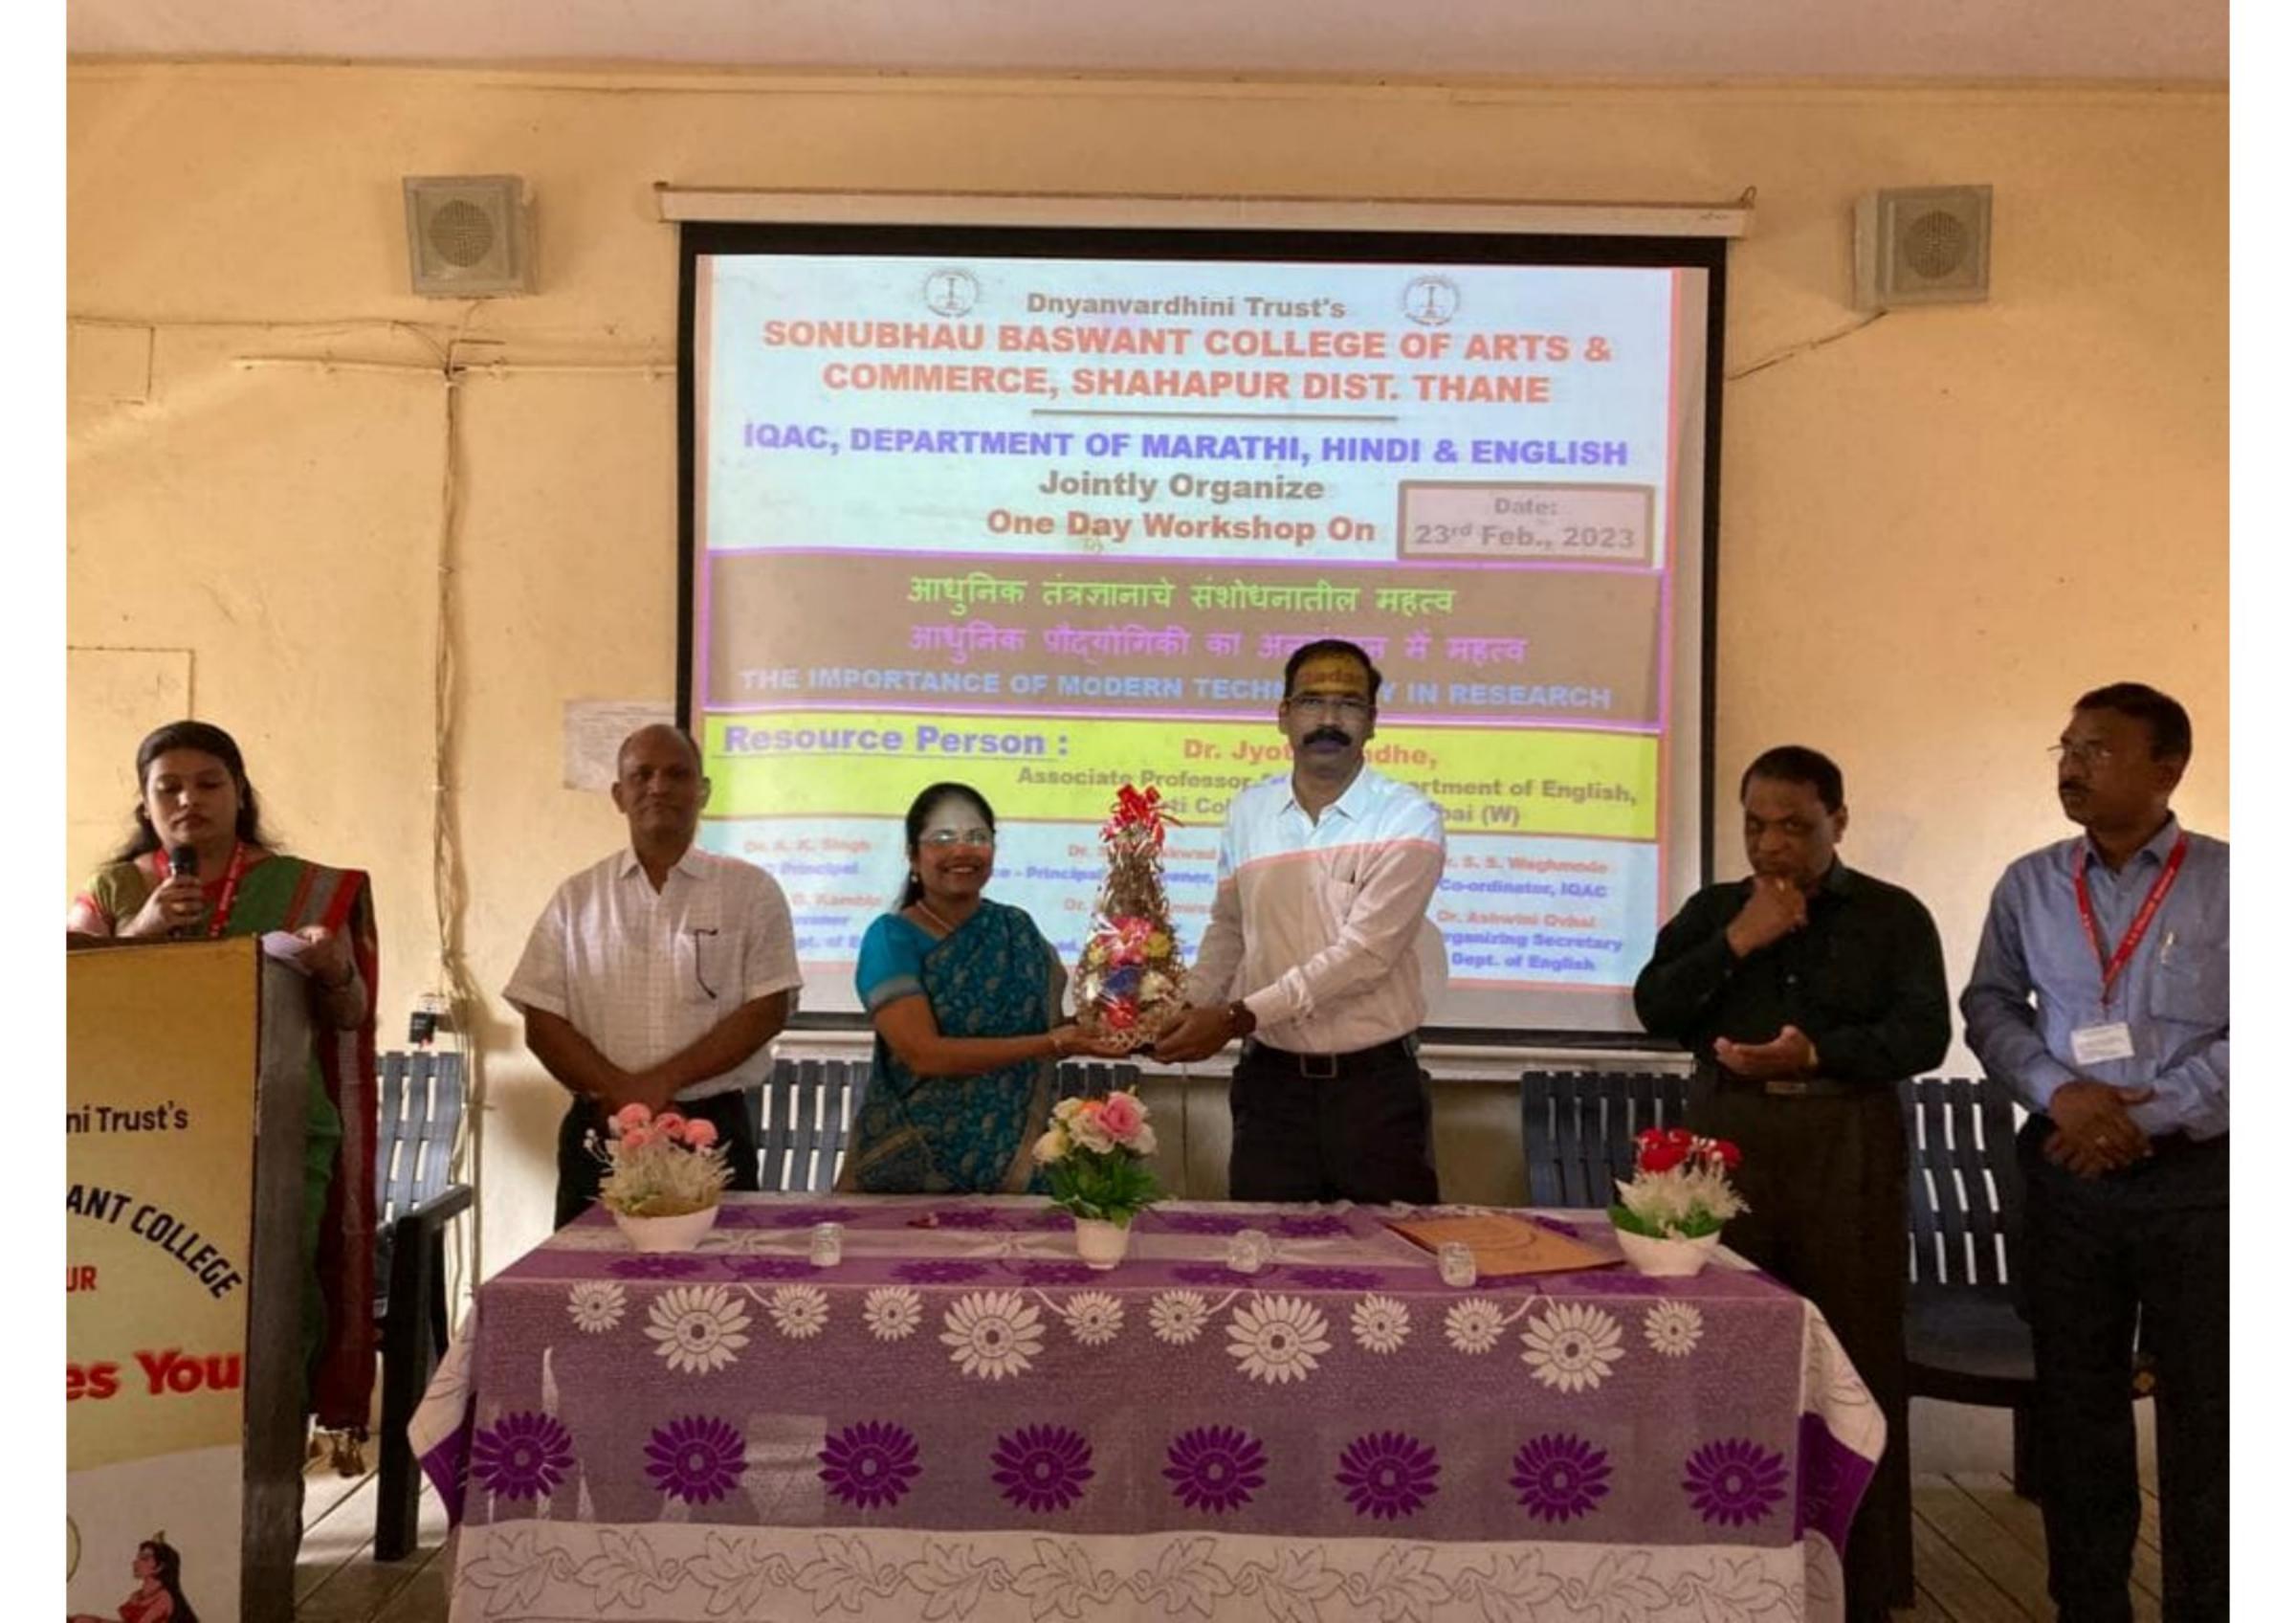

ade By NAAC

www.sbcollegeshahapur.com

Ph. 02527 - 272101

Fax No. 02527 - 273914

E-mail: sbcollege123@yahoo.com

Ref. No.:

Date: 23/02/2023

## **Report of Workshop**

# Department of English (2022 - 23)

Department of English and IQAC of our college have jointly organize One Day Workshop for all the students on "The Importance of Modern Technology in Research" on 23rd February, 2023 in Room No. 11 sharp on 9: 30 a. m. Prof. Dr. Jyoti Mundhe, (Kirti College, Dadar, Mumbai (W)) was Resource Person for the workshop and \_\_\_\_\_\_ students actively participated in the above workshop. And the workshop was highly beneficial for the students.

Dr. D. D. Kamble,
Co-ordinator of Workshop,
Associate Professor,
Head & Dept. of English,
S. B. College of Arts and Commerce,
Shahapur Dist. Thane









## **HINDUSTANI PRACHAR SABHA**

| Class             |   |
|-------------------|---|
| Teacher           | 3 |
| Year 2022 to 2023 |   |

(2022-2023)



## College of Arts & Commerce Sonubhau Baswant

Naginbhai Vasa Marg, Savroli Road, SHAHAPUR, Dist. Thane. 421 601

(Affiliated to the University of Mumbai)

ISO 9001:2015 Certifled

Re-Accredited With 'B+' Grade by NAAC

www.sbcshahapur.ac.in

**2** 02527 - 299393

Date: 26-06-2022

E-mail: sbcollege123@yahoo.com

Ref. No.

## सूचना

महाविद्यालय के सभी विद्यार्थियों को सूचित किया जाता है कि हिंदी विभाग द्वारा "हिंदुस्तानी प्रचार सभा" के सौजन्य से 8 अगस्त 2022 से हिंदी शिक्षण योजना के अंतर्गत "सरल हिंदी" पाठ्यक्रम प्रारंभ किया जा रहा है। प्रवेश व शुल्क संबंधी जानकारी हेतु उप प्राचार्य डॉ. संतोष गायकवाड से संपर्क करें।

"सरल हिंदी" प