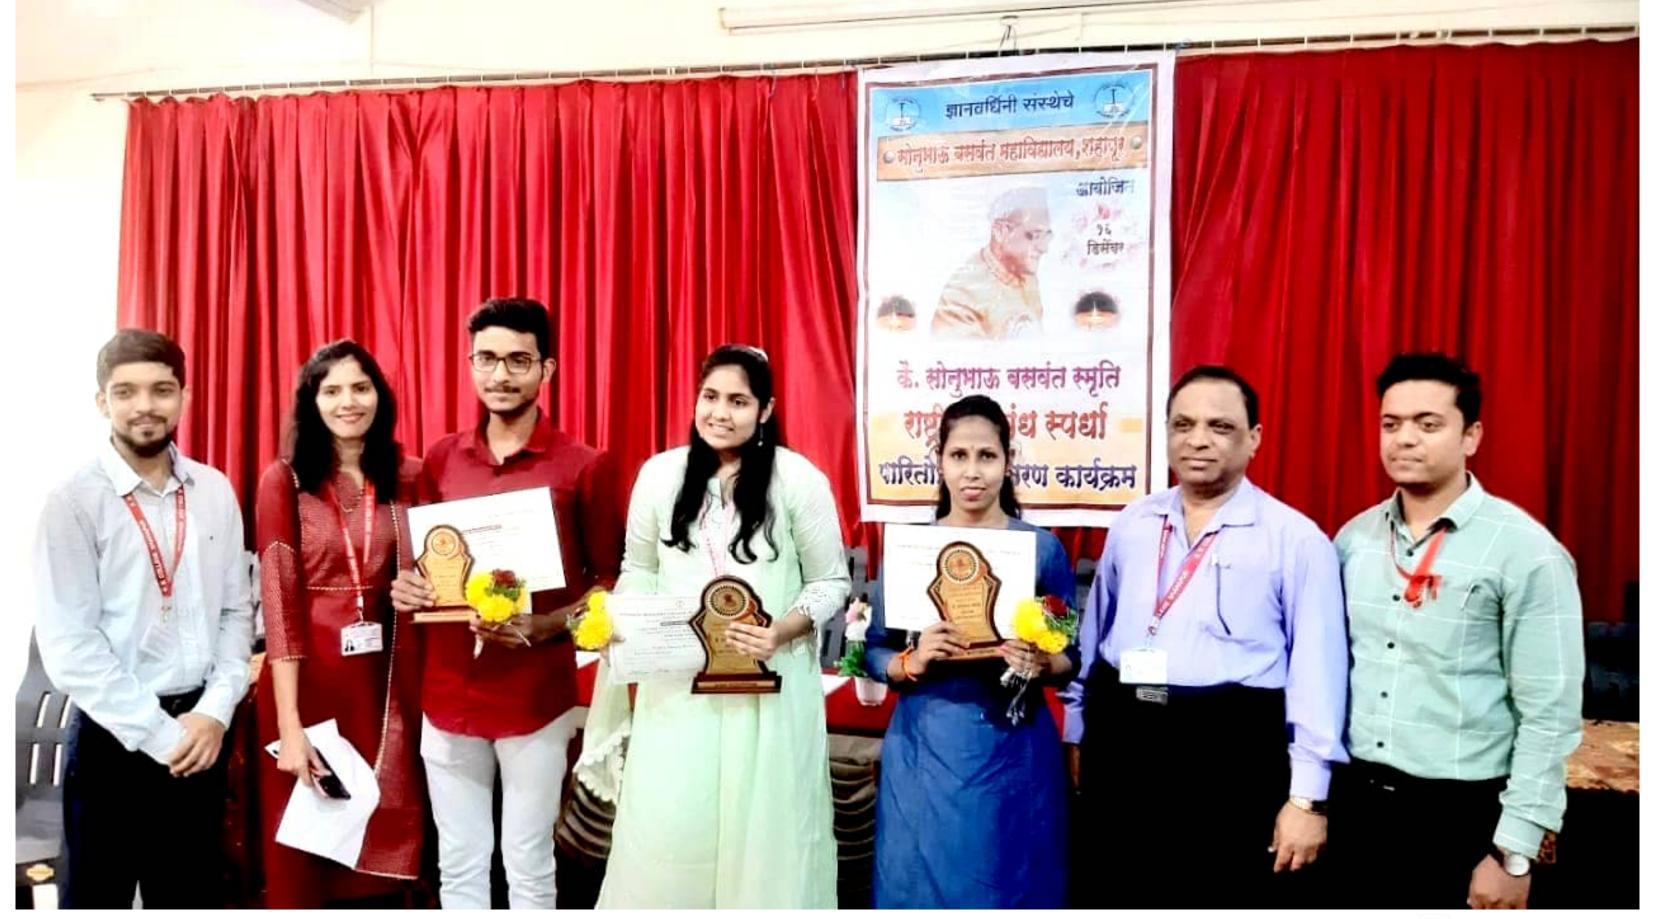

## Department of Commerce

**Organizes** 

"National Level Essay Writing Competition for College Students"

on the Occasions of

"Late Sonubhau Baswant Memorial Day"

Friday,16th December 2022, Time:10.00AM

"कोविड -19 चा भारतीय अर्थव्यवस्थेवर परिणाम" "भारतीय अर्थव्यवस्था पर कोविड -19 का प्रभाव" "IMPACT OF COVID - 19 ON INDIAN ECONOMY"

#### **NOTE**

Prize Distribution Ceremony will be held on "Late Sonubhau Baswant Memorial Day", Friday, 16th December 2022, at 10.00 A.M., at Sonubhau Baswant College, Shahapur, Dist. Thane (M.S.)

Online Registration of National Level Essay writing a competition for college. Students Essay Language

| S.B.       | college,    | evel Essay wsiting competition for college, stude, shahapur _ Result - Academic year - 2022 - 23    | nts         |
|------------|-------------|-----------------------------------------------------------------------------------------------------|-------------|
| Range      | code<br>No. | E-mail                                                                                              | Phone       |
| I          | 20          | Wadile Sangey S.B. College, Shahapyr                                                                | 8446427190  |
| T          | 60          | Saraswati Munugan R. K. Talrege, College saraswatipillai 90 @                                       | 7875155943  |
| <u>III</u> | 59          | Neeter Sughad Singh SMT B.D. Jein girls neeterchahau 23/22000  P.G. College Agra Cantt @ 9mail. com | 7248240028  |
| <u>IV</u>  | 50          | Ganesh Vijay Virase Shriman Bhausaheb Viraseganesh 7300 Zadbuke College Barshi, Solapur 9menil.com  | 9552-683239 |
|            |             |                                                                                                     | an          |

### NAAC Re-Accredited with 'B+'

★ Best College Award : 2007-08 ★ ISO9001: 2015 Certified

National Level Essay Writing Competition

In The Loving Memory of Late Sonubhau Baswant

Certificate is rewarded to

| Shri./Kum./Smt. Archita Sanjay          | Wadile                                |
|-----------------------------------------|---------------------------------------|
| of S.B. Callege Shahapur                | College for Rank 1st in Essay Writing |
| competition held on December 16, 2022 a | t S. B. College of Arts and Commerce. |
| Shahapur, Dist. Thane.                  |                                       |