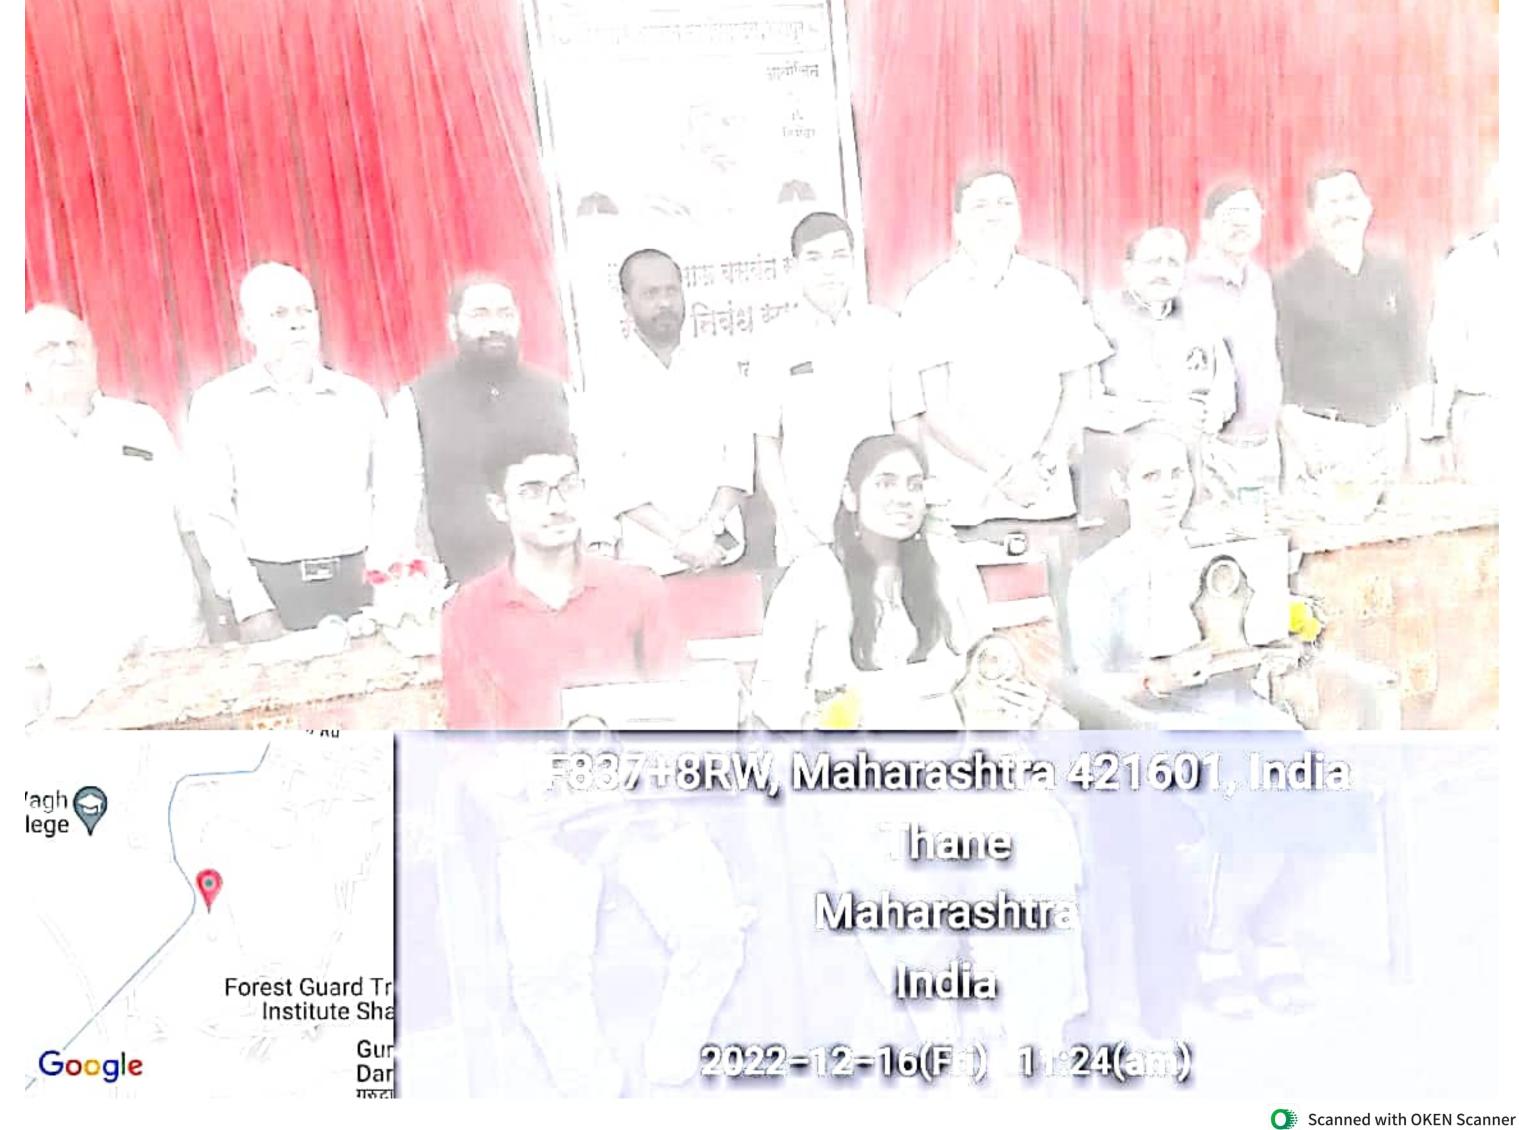

## Department of Commerce

**Organizes** 

"National Level Essay Writing Competition for College Students"

on the Occasions of

"Late Sonubhau Baswant Memorial Day"

Friday,16th December 2022, Time:10.00AM

"कोविड -19 चा भारतीय अर्थव्यवस्थेवर परिणाम" "भारतीय अर्थव्यवस्था पर कोविड -19 का प्रभाव" "IMPACT OF COVID - 19 ON INDIAN ECONOMY"

#### **NOTE**

Prize Distribution Ceremony will be held on "Late Sonubhau Baswant Memorial Day", Friday, 16th December 2022, at 10.00 A.M., at Sonubhau Baswant College, Shahapur, Dist. Thane (M.S.)

Online Registration of National Level Essay writing a competition for college. Students Essay Language

| S.B.       | college,    | evel Essay wsiting competition for college, stude, shahapur _ Result - Academic year - 2022 - 23    | nts         |
|------------|-------------|-----------------------------------------------------------------------------------------------------|-------------|
| Range      | code<br>No. | E-mail                                                                                              | Phone       |
| I          | 20          | Wadile Sangey S.B. College, Shahapyr                                                                | 8446427190  |
| T          | 60          | Saraswati Munugan R. K. Talrege, College saraswatipillai 90 @                                       | 7875155943  |
| <u>III</u> | 59          | Neeter Sughad Singh SMT B.D. Jein girls neeterchahau 23/22000  P.G. College Agra Cantt @ 9mail. com | 7248240028  |
| <u>IV</u>  | 50          | Ganesh Vijay Virase Shriman Bhausaheb Viraseganesh 7300 Zadbuke College Barshi, Solapur 9menil.com  | 9552-683239 |
|            |             |                                                                                                     | an          |

### NAAC Re-Accredited with 'B+'

★ Best College Award : 2007-08 ★ ISO9001: 2015 Certified

National Level Essay Writing Competition

In The Loving Memory of Late Sonubhau Baswant

Certificate is rewarded to

| Shri./Kum./Smt. Archita Sanjay          | Wadile                                |
|-----------------------------------------|---------------------------------------|
| of S.B. Callege Shahapur                | College for Rank 1st in Essay Writing |
| competition held on December 16, 2022 a | t S. B. College of Arts and Commerce. |
| Shahapur, Dist. Thane.                  |                                       |