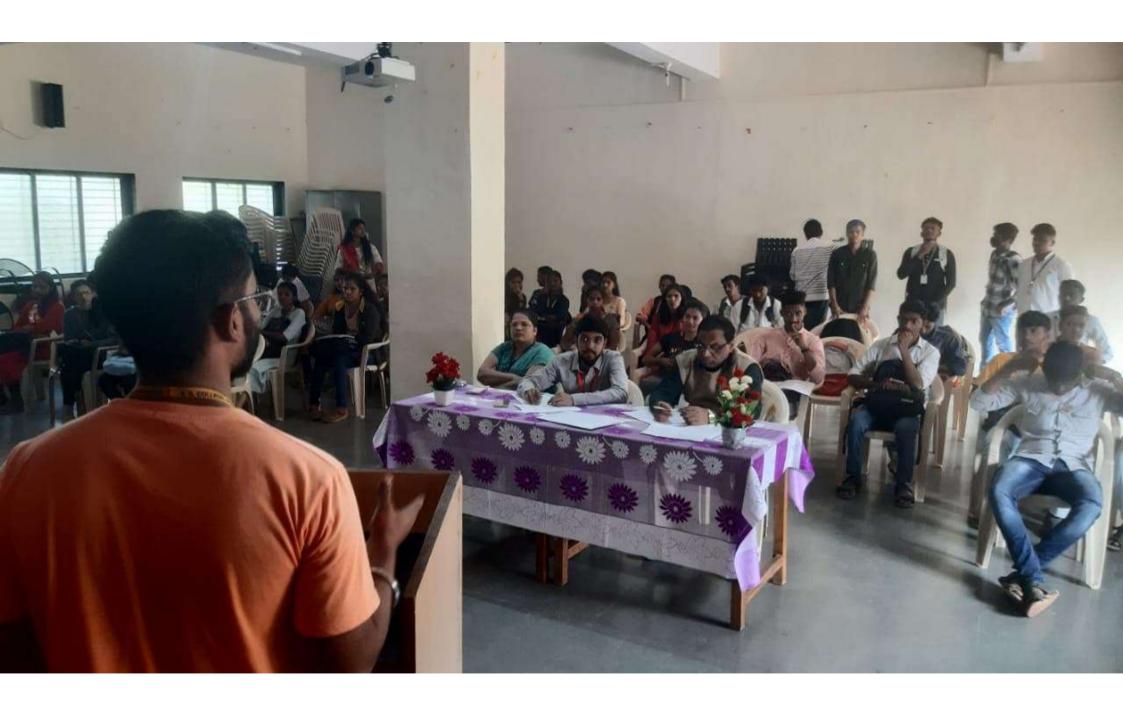

# Department of Commerce

**Organizes** 

"National Level Essay Writing Competition for College Students"

on the Occasions of

"Late Sonubhau Baswant Memorial Day"

Friday, 16th December 2022, Time: 10.00AM

"कोविड -19 चा भारतीय अर्थव्यवस्थेवर परिणाम" "भारतीय अर्थव्यवस्था पर कोविड -19 का प्रभाव" "IMPACT OF COVID - 19 ON INDIAN ECONOMY"

### NOTE

Prize Distribution Ceremony will be held on "Late Sonubhau Baswant Memorial Day", Friday, 16th December 2022, at 10.00 A.M., at Sonubhau Baswant College, Shahapur, Dist. Thane (M.S.)

Online Registration of National Level Essay writing scompetition for college. Students