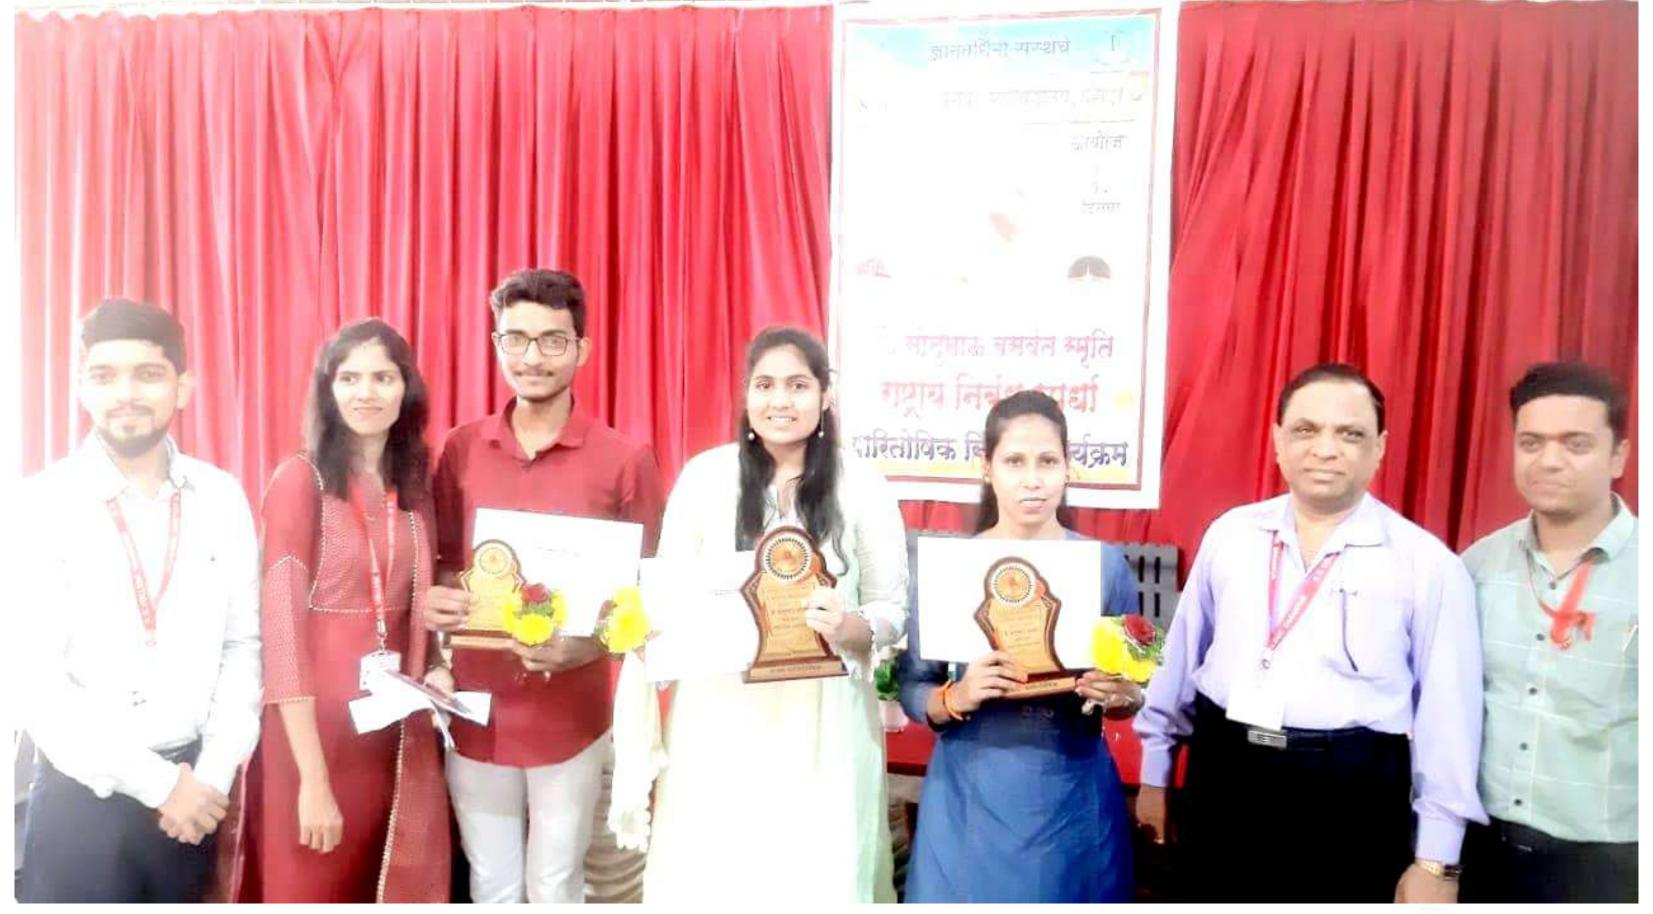

# Department of Commerce

**Organizes** 

"National Level Essay Writing Competition for College Students"

on the Occasions of

"Late Sonubhau Baswant Memorial Day"

Friday, 16th December 2022, Time: 10.00AM

"कोविड -19 चा भारतीय अर्थव्यवस्थेवर परिणाम" "भारतीय अर्थव्यवस्था पर कोविड -19 का प्रभाव" "IMPACT OF COVID - 19 ON INDIAN ECONOMY"

# Essay Competition Prizes

First Prize: ₹ 4001/- Certificate & Memento

Second Prize: ₹ 3001/- Certificate & Memento

Third Prize: ₹ 2501/- Certificate & Memento

Consolation Prize: ₹ 1501/- Certificate & Memento

### NOTE

Prize Distribution Ceremony will be held on "Late Sonubhau Baswant Memorial Day", Friday, 16th December 2022, at 10.00 A.M., at Sonubhau Baswant College, Shahapur, Dist. Thane (M.S.)

Online Registration of National Level Essay writing scompetition for college. Students