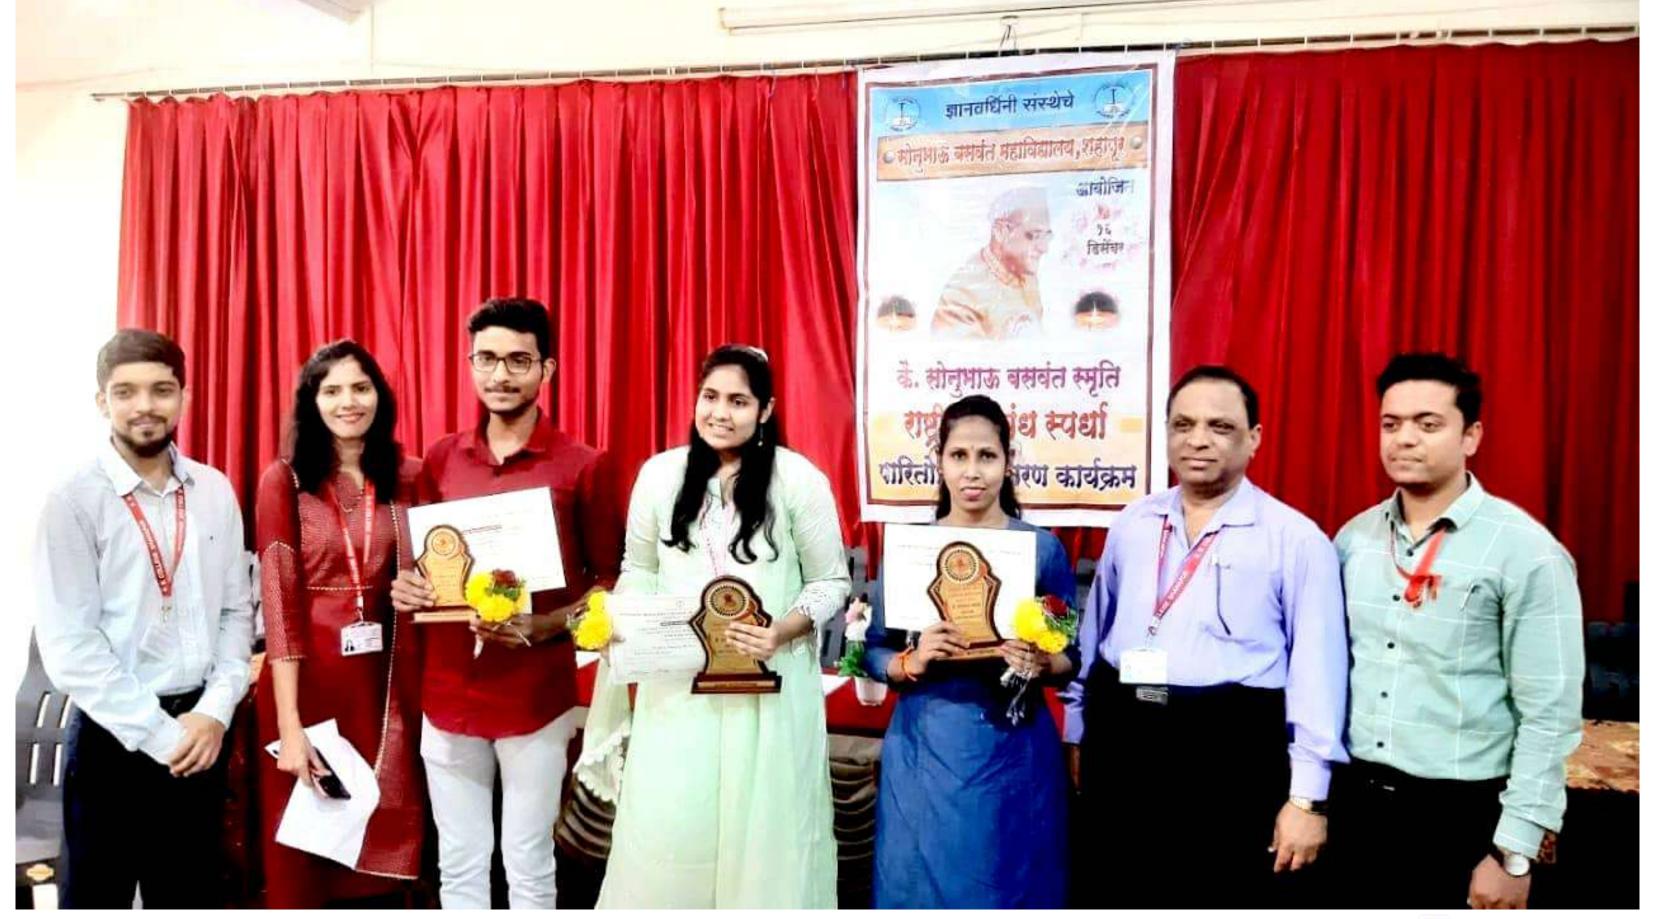

### NOTE

Prize Distribution Ceremony will be held on "Late Sonubhau Baswant Memorial Day", Friday, 16th December 2022, at 10.00 A.M., at Sonubhau Baswant College, Shahapur, Dist. Thane (M.S.)

Online Registration of National Level Essay writing scompetition for college. Students