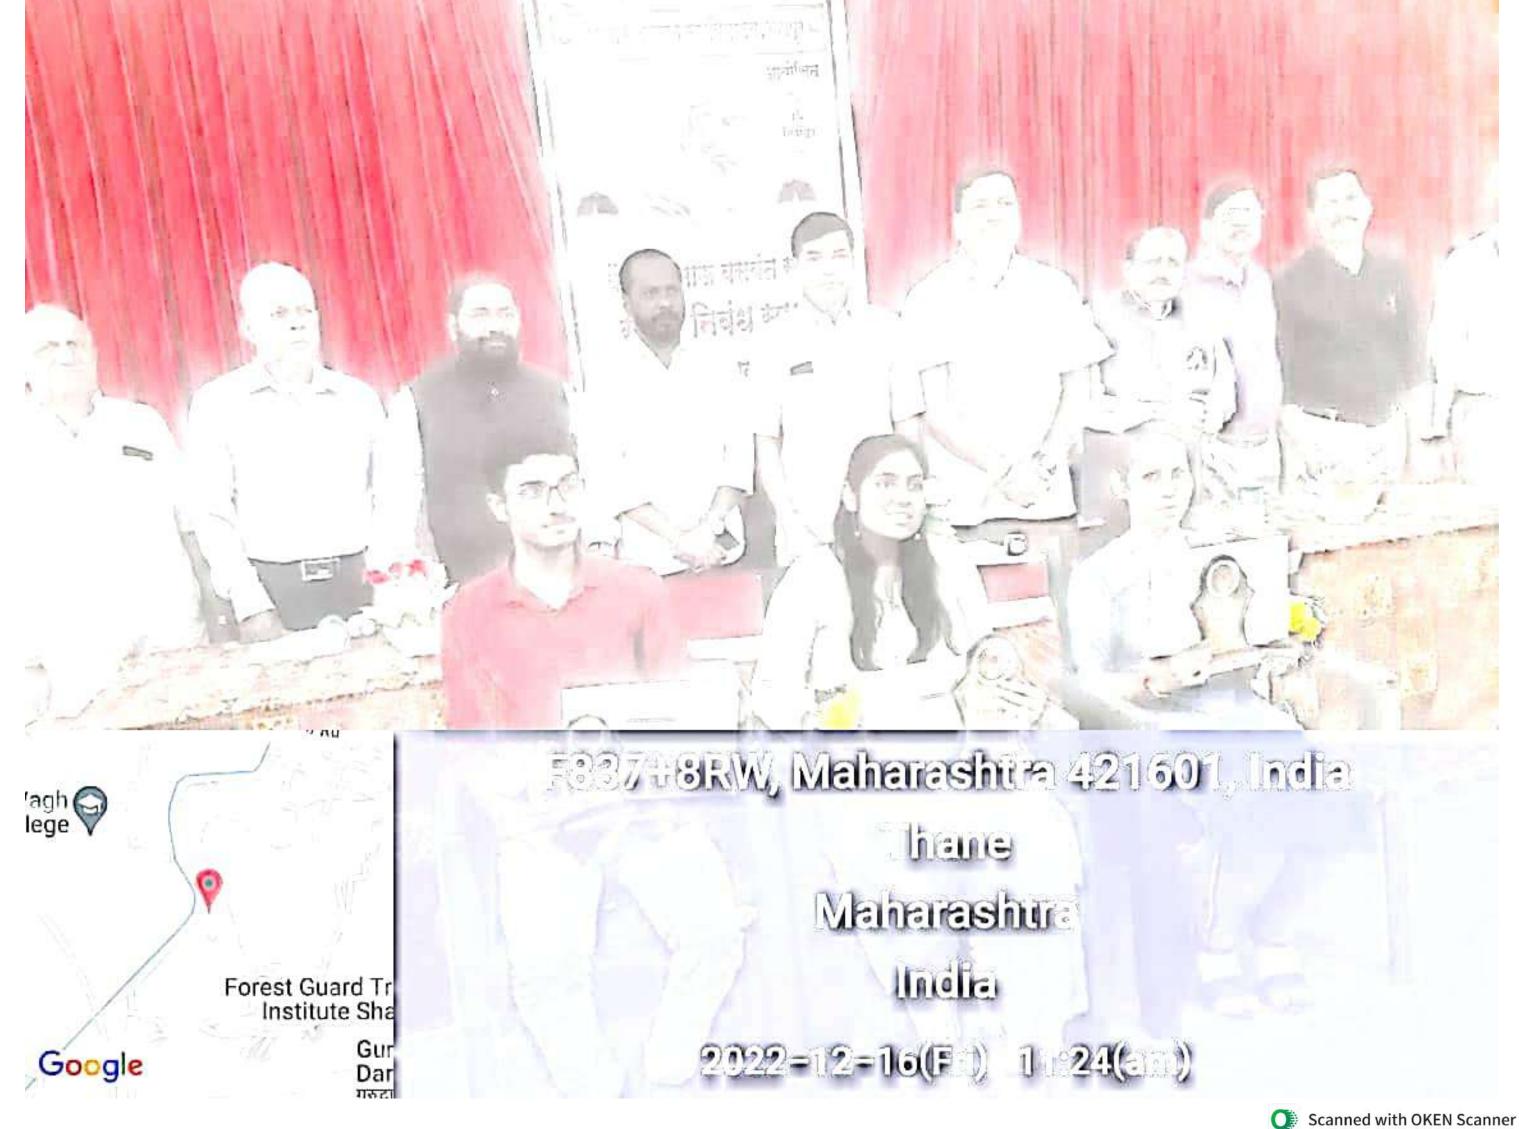

### NOTE

Prize Distribution Ceremony will be held on "Late Sonubhau Baswant Memorial Day", Friday, 16th December 2022, at 10.00 A.M., at Sonubhau Baswant College, Shahapur, Dist. Thane (M.S.)

Online Registration of National Level Essay writing scompetition for college. Students