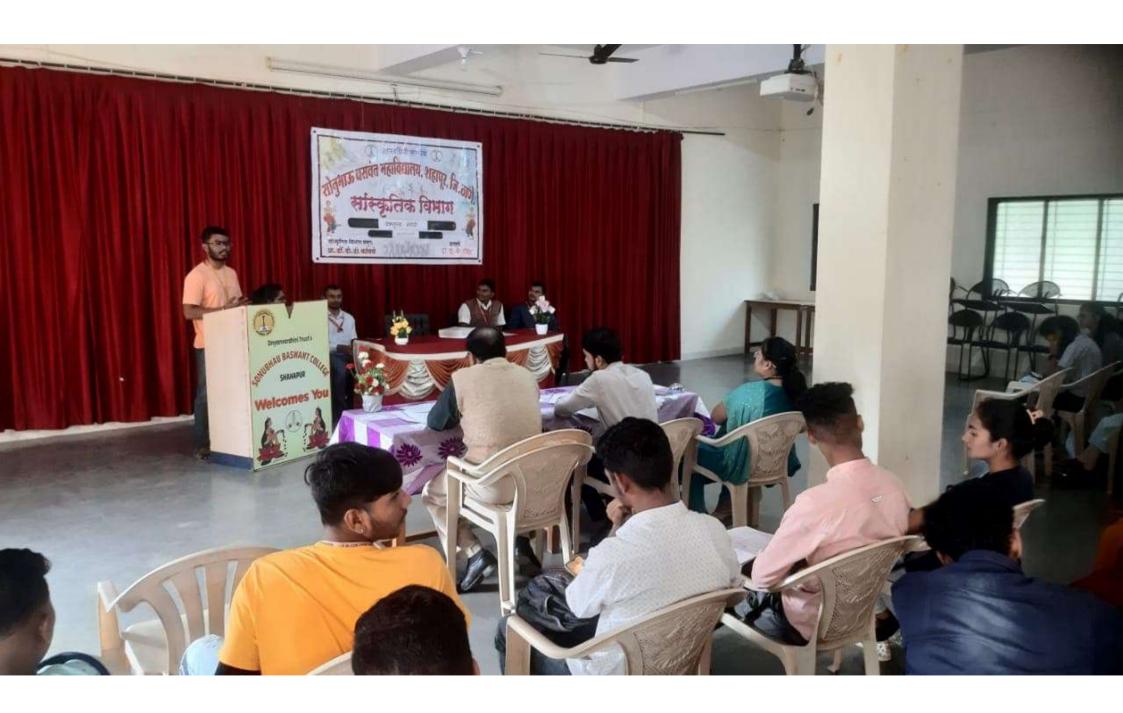

# Department of Commerce

**Organizes** 

"National Level Essay Writing Competition for College Students"

on the Occasions of

"Late Sonubhau Baswant Memorial Day"

Friday, 16th December 2022, Time: 10.00AM

"कोविड -19 चा भारतीय अर्थव्यवस्थेवर परिणाम" "भारतीय अर्थव्यवस्था पर कोविड -19 का प्रभाव" "IMPACT OF COVID - 19 ON INDIAN ECONOMY"

### NOTE

Prize Distribution Ceremony will be held on "Late Sonubhau Baswant Memorial Day", Friday, 16th December 2022, at 10.00 A.M., at Sonubhau Baswant College, Shahapur, Dist. Thane (M.S.)

Online Registration of National Level Essay writing scompetition for college. Students