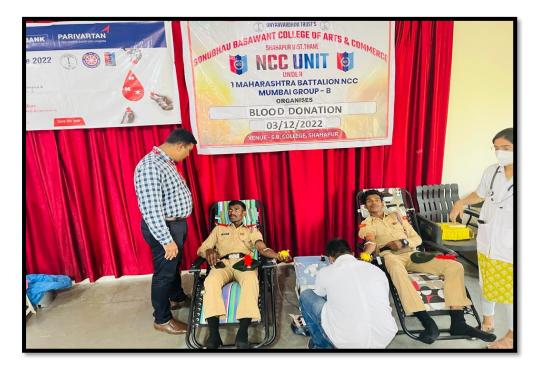

gnised 
Affiliated to University of Mumbai
Best College Award [2007-08]
NAAC Re-Accredited Grade B+ [CGPA- 2.54]
950 9001: 2015 Certified







# NCC Unit – Shastra Poojan



### Sonubhau Baswant College of Arts and Commerce, Shahapur

Naginbhai Wasa Marg, Near Government Godown, Savroli Road, Shahapur

UGC Recognised Affiliated to University of Mumbai Best College Award [2007-08]
NAAC Re-Accredited Grade B+ [CGPA- 2.54] SO 9001: 2015 Certified





Essay Competition on Occasion of Late Sonubhau Baswant Memorial Day



### Sonubhau Baswant College of Arts and Commerce, Shahapur

Naginbhai Wasa Marg, Near Government Godown, Savroli Road, Shahapur

UGC Recognised Affiliated to University of Mumbai Best College Award [2007-08]
NAAC Re-Accredited Grade B+ [CGPA- 254] SO 9001: 2015 Certified





# **Blood Donation Camp**