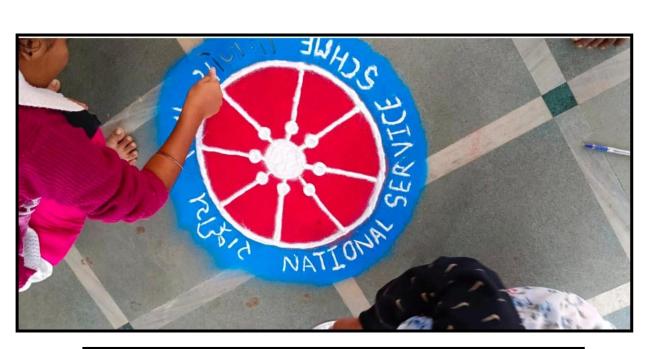

**NSS Day Celebration** 

Sonubhau Baswant College of Arts and Commerce, Shahapur

Naginbhai Wasa Marg, Near Government Godown, Savroli Road, Shahapur

UGC Recognised
Affiliated to University of Mumbai
Best College Award [2007-08]
NAAC Re-Accredited Grade 8+ [CGPA- 2.54]
950 9001: 2015 Certified