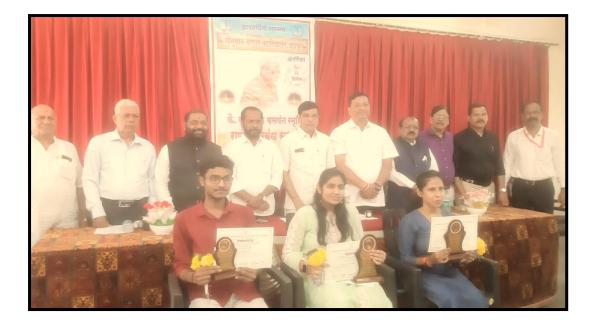

odown, Savroli Road, Shahapur

UGC Recognised 
Affiliated to University of Mumbai
Best College Award [2007-08]
NAAC Re-Accredited Grade 8+ [CGPA- 2.54]
950 9001: 2015 Certified









# NCC Day Celebration



### Sonubhau Baswant College of Arts and Commerce, Shahapur

Naginbhai Wasa Marg, Near Government Godown, Savroli Road, Shahapur

UGC Recognised 
Affiliated to University of Mumbai
Best College Award [2007-08]
NAAC Re-Accredited Grade B+ [CGPA- 2.54]
950 9001: 2015 Certified







# NCC Unit – Shastra Poojan



### Sonubhau Baswant College of Arts and Commerce, Shahapur

Naginbhai Wasa Marg, Near Government Godown, Savroli Road, Shahapur

UGC Recognised Affiliated to University of Mumbai Best College Award [2007-08]
NAAC Re-Accredited Grade B+ [CGPA- 2.54] SO 9001: 2015 Certified





Essay Competition on Occasion of Late Sonubhau Baswant Memorial Day



### Sonubhau Baswant College of Arts and Commerce, Shahapur

Naginbhai Wasa Marg, Near Government Godown, Savroli Road, Shahapur

UGC Recognised Affiliated to University of Mumbai Best College Award [2007-08]
NAAC Re-Accredited Grade B+ [CGPA- 254] SO 9001: 2015 Certified





# **Blood Donation Camp**