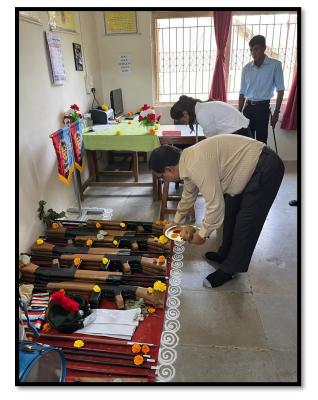

, Shahapur

💠 UGC Recognised 💠 Affiliated to University of Mumbai 💠 Best College Award [2007-08]

🚸 NAAC Re-Accredited Grade 8+ [CGPA- 2.54] 🛛 🚸 9SO 9001: 2015 Certified

# Marathi Bhasha Din Celebration









### Sonubhau Baswant College of Arts and Commerce, Shahapur

Naginbhai Wasa Marg, Near Government Godown, Savroli Road, Shahapur

UGC Recognised 
Affiliated to University of Mumbai
Best College Award [2007-08]
NAAC Re-Accredited Grade 8+ [CGPA- 2.54]
950 9001: 2015 Certified









# NCC Day Celebration



### Sonubhau Baswant College of Arts and Commerce, Shahapur

Naginbhai Wasa Marg, Near Government Godown, Savroli Road, Shahapur

UGC Recognised 
Affiliated to University of Mumbai
Best College Award [2007-08]
NAAC Re-Accredited Grade B+ [CGPA- 2.54]
950 9001: 2015 Certified







# NCC Unit – Shastra Poojan



### Sonubhau Baswant College of Arts and Commerce, Shahapur

Naginbhai Wasa Marg, Near Government Godown, Savroli Road, Shahapur

UGC Recognised Affiliated to University of Mumbai Best College Award [2007-08]
NAAC Re-Accredited Grade B+ [CGPA- 2.54] SO 9001: 2015 Certified





Essay Competition on Occasion of Late Sonubhau Baswant Memorial Day



### Sonubhau Baswant College of Arts and Commerce, Shahapur

Naginbhai Wasa Marg, Near Government Godown, Savroli Road, Shahapur

UGC Recognised Affiliated to University of Mumbai Best College Award [2007-08]
NAAC Re-Accredited Grade B+ [CGPA- 254] SO 9001: 2015 Certified





# **Blood Donation Camp**