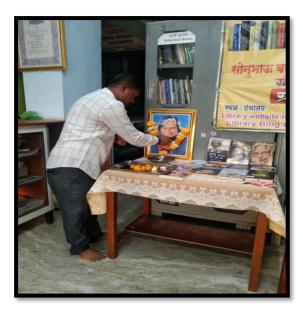

Birth and Death Anniversaries Day of National Personalities of India

Sonubhau Baswant College of Arts and Commerce, Shahapur

Naginbhai Wasa Marg, Near Government Godown, Savroli Road, Shahapur

💠 UGC Recognised 💠 Affiliated to University of Mumbai 💠 Best College Award [2007-08]