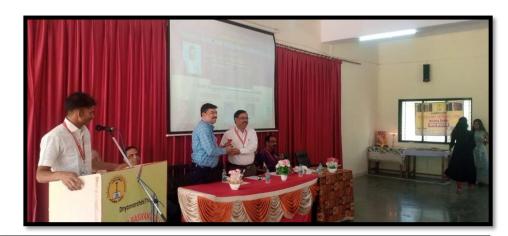

# 7.1.11 Institution celebrates / organizes national and international commemorative days, events and festivals:

| Sr. No | Action                                  |
|--------|-----------------------------------------|
| 1      | Birth and Death Anniversary Celebration |
| 2      | Yoga Day Celebration                    |
| 3      | Independence Day Celebration            |
| 4      | NSS Day Celebration                     |
| 5      | Teachers Day Celebration                |
| 6      | NCC Day Celebration                     |
| 7      | Republic Day Celebrtion                 |
| 8      | Marathi Bhasha Din Celebration          |
| 9      | International Womens Day Celebration    |
| 10     | Late Shri Sonubhau Baswant Memorial Day |
| 11     | Blood Donation Camp                     |