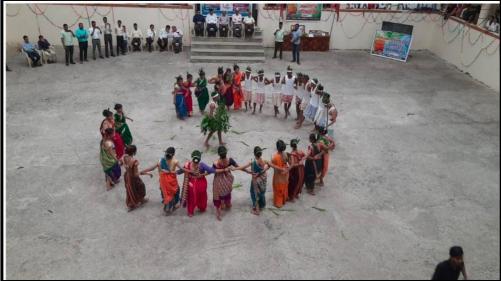

Birth and Death Anniversaries Day of National Personalities of India

Sonubhau Baswant College of Arts and Commerce, Shahapur

Naginbhai Wasa Marg, Near Government Godown, Savroli Road, Shahapur

💠 UGC Recognised 💠 Affiliated to University of Mumbai 💠 Best College Award [2007-08]