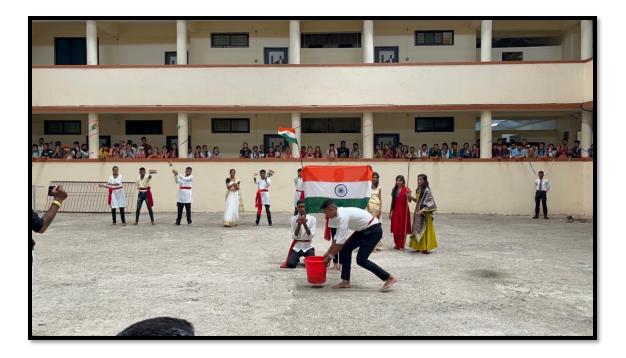

Celebrtion                 |
| 8      | Marathi Bhasha Din Celebration          |
| 9      | International Womens Day Celebration    |
| 10     | Late Shri Sonubhau Baswant Memorial Day |
| 11     | Blood Donation Camp                     |



### Sonubhau Baswant College of Arts and Commerce, Shahapur

Naginbhai Wasa Marg, Near Government Godown, Savroli Road, Shahapur

UGC Recognised 
Affiliated to University of Mumbai
Best College Award [2007-08]
NAAC Re-Accredited Grade B+ [CGPA- 2.54]
950 9001: 2015 Certified







Sonubhau Baswant College of Arts and Commerce, Shahapur

Naginbhai Wasa Marg, Near Government Godown, Savroli Road, Shahapur

UGC Recognised
Affiliated to University of Mumbai
Best College Award [2007-08]
NAAC Re-Accredited Grade B+ [CGPA- 2.54]
950 9001: 2015 Certified





**NSS Day Celebration** 



Sonubhau Baswant College of Arts and Commerce, Shahapur

Naginbhai Wasa Marg, Near Government Godown, Savroli Road, Shahapur

UGC Recognised
Affiliated to University of Mumbai
Best College Award [2007-08]
NAAC Re-Accredited Grade 8+ [CGPA- 2.54]
950 9001: 2015 Certified





### Independence Day





### **Republic Day Celebration**



### Sonubhau Baswant College of Arts and Commerce, Shahapur

Naginbhai Wasa Marg, Near Government Godown, Savroli Road, Shahapur

UGC Recognised Affiliated to University of Mumbai Best College Award [2007-08]
NAAC Re-Accredited Grade 8+ [CGPA- 2.54] SO 9001: 2015 Certified













### Sonubhau Baswant College of Arts and Commerce, Shahapur

Naginbhai Wasa Marg, Near Government Godown, Savroli Road, Shahapur

UGC Recognise