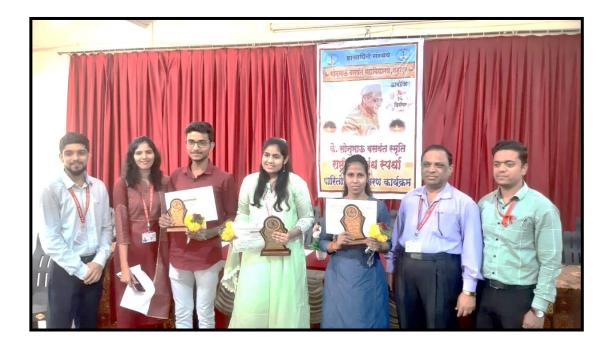

own, Savroli Road, Shahapur

UGC Recognised 
Affiliated to University of Mumbai
Best College Award [2007-08]
NAAC Re-Accredited Grade 8+ [CGPA- 2.54]
950 9001: 2015 Certified









# NCC Day Celebration



### Sonubhau Baswant College of Arts and Commerce, Shahapur

Naginbhai Wasa Marg, Near Government Godown, Savroli Road, Shahapur

UGC Recognised 
Affiliated to University of Mumbai
Best College Award [2007-08]
NAAC Re-Accredited Grade B+ [CGPA- 2.54]
950 9001: 2015 Certified







# NCC Unit – Shastra Poojan



### Sonubhau Baswant College of Arts and Commerce, Shahapur

Naginbhai Wasa Marg, Near Government Godown, Savroli Road, Shahapur

UGC Recognised Affiliated to University of Mumbai Best College Award [2007-08]
NAAC Re-Accredited Grade B+ [CGPA- 2.54] SO 9001: 2015 Certified





Essay Competition on Occasion of Late Sonubhau Baswant Memorial Day



### Sonubhau Baswant College of Arts and Commerce, Shahapur

Naginbhai Wasa Marg, Near Government Godown, Savroli Road, Shahapur

UGC Recognised Affiliated to University of Mumbai Best College Award [2007-08]
NAAC Re-Accredited Grade B+ [CGPA- 254] SO 9001: 2015 Certified





# **Blood Donation Camp**