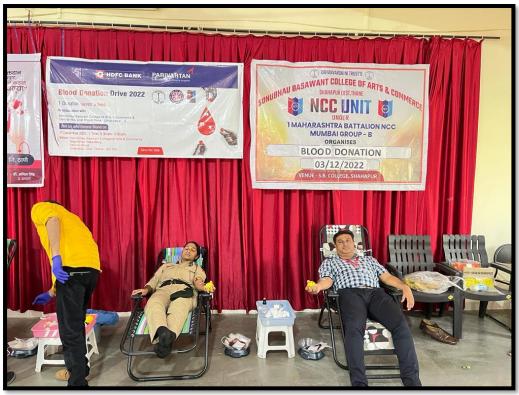

ised 
Affiliated to University of Mumbai
Best College Award [2007-08]
NAAC Re-Accredited Grade B+ [CGPA- 2.54]
950 9001: 2015 Certified







# NCC Unit – Shastra Poojan



### Sonubhau Baswant College of Arts and Commerce, Shahapur

Naginbhai Wasa Marg, Near Government Godown, Savroli Road, Shahapur

UGC Recognised Affiliated to University of Mumbai Best College Award [2007-08]
NAAC Re-Accredited Grade B+ [CGPA- 2.54] SO 9001: 2015 Certified





Essay Competition on Occasion of Late Sonubhau Baswant Memorial Day



### Sonubhau Baswant College of Arts and Commerce, Shahapur

Naginbhai Wasa Marg, Near Government Godown, Savroli Road, Shahapur

UGC Recognised Affiliated to University of Mumbai Best College Award [2007-08]
NAAC Re-Accredited Grade B+ [CGPA- 254] SO 9001: 2015 Certified





# **Blood Donation Camp**