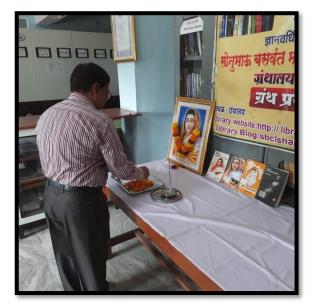

Birth and Death Anniversaries Day of National Personalities of India

Sonubhau Baswant College of Arts and Commerce, Shahapur

Naginbhai Wasa Marg, Near Government Godown, Savroli Road, Shahapur

💠 UGC Recognised 💠 Affiliated to University of Mumbai 💠 Best College Award [2007-08]