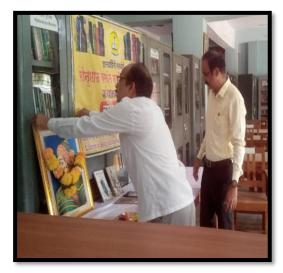

Birth and Death Anniversaries Day of National Personalities of India

Sonubhau Baswant College of Arts and Commerce, Shahapur

Naginbhai Wasa Marg, Near Government Godown, Savroli Road, Shahapur

💠 UGC Recognised 💠 Affiliated to University of Mumbai 💠 Best College Award [2007-08]