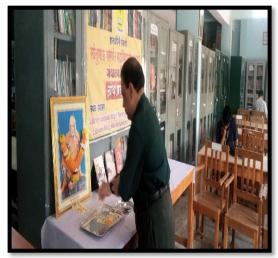

Birth and Death Anniversaries Day of National Personalities of India

Sonubhau Baswant College of Arts and Commerce, Shahapur

Naginbhai Wasa Marg, Near Government Godown, Savroli Road, Shahapur

💠 UGC Recognised 💠 Affiliated to University of Mumbai 💠 Best College Award [2007-08]