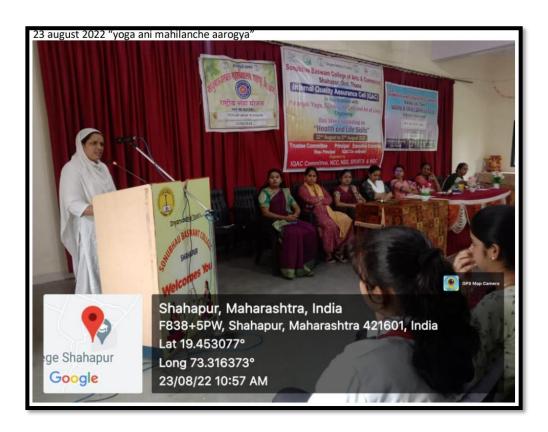

# Sonubhau Baswant College of Arts and Commerce, Shahapur

Naginbhai Wasa Marg, Near Government Godown, Savroli Road, Shahapur

\* UGC Recognised \* Affiliated to University of Mumbai \* Best College Award [2007-08]

\* NAAC Re-Accredited Grade 8+ [CGPA- 2.54] \* 950 9001: 2015 Certified

5 august 2022 "mahila kayada jaga abhiyan"

# सूचना

महाविद्यालयातील सर्व महिला शिक्षक, महिला शिक्षकेतर कर्मचारी आणि विद्यार्थीनी यांना कळविण्यात येते की 'स्वातंत्र्याचा अमृत महोत्सव' निमित्त IQAC आणि महिला विकास कक्ष यांच्या संयुक्त विद्यमाने ''योगा आणि महिलांचे आरोग्य'' या विषयावर व्याख्यान मंगळवार दि. २३/०८/२०२२ रोजी सकाळी १०.०० वाजता आयोजन करण्यात आले आहे. तरी सर्व महिलांनी महाविद्यालयाच्या सभागृहात कार्यक्रमासाठी उपस्थित रहावे.