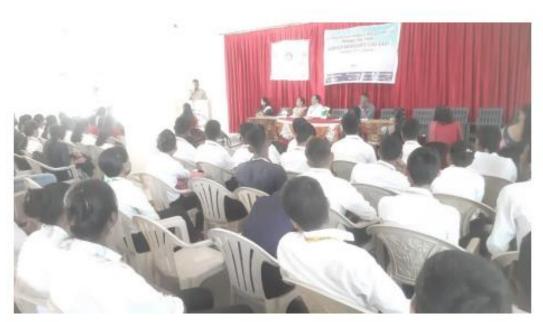

## सूचना

सर्व विद्यार्थ्यांना कळविण्यात येते की 'स्वातंत्र्याचा अमृत महोत्सव' निमित्त IQAC, महिला विकास कक्ष, शहापूर न्यायालय वकील संघटना व तालुका विधी सेवा समिती यांच्या संयुक्त विद्यमाने 'महिला कायदा जागर अभियान' कार्यक्रमाचे शुक्रवार दि. ०५/०८/२०२२ रोजी सकाळी १०.०० वाजता आयोजन करण्यात आले आहे. तरी सर्व विद्यार्थ्यांनी महाविद्यालयाच्या सभागृहात कार्यक्रमासाठी उपस्थित रहावे.

Prog. J.D. Vishe co-ordinator WDC. प्र. प्राचार्ध मोनुभाऊ वसर्वत कला आणि वाणिज्य महाविद्यालय शहापूर, जि. ठाणे-४२१६०१