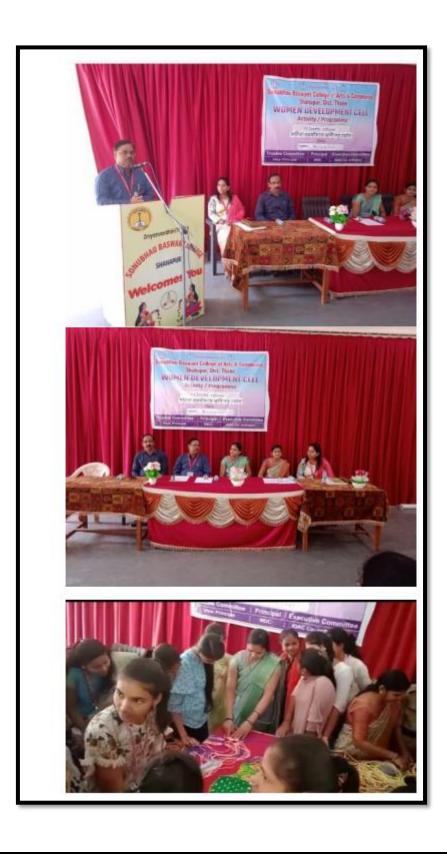

♦ NAAC Re-Accredited Grade 8+ [CGPA- 2.54] ♦ 9SO 9001: 2015 Certified

WDC:

\* NAAC Re-Accredited Grade 8+ [CGPA- 2.54] \* 950 9001: 2015 Certified

5 august 2022 "mahila kayada jaga abhiyan"