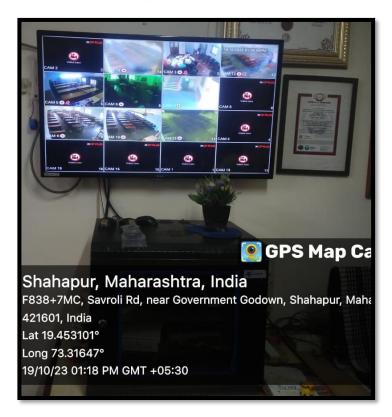

# a) Safety and Security:

1. Office View

2. Office Entrance

3. Principal Cabin