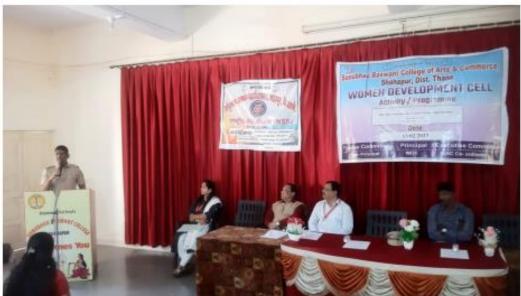

# सूचना

महाविद्यालयातील सर्व महिला शिक्षक, महिला शिक्षकेतर कर्मचारी आणि विद्यार्थीनी यांना कळविण्यात येते की 'स्वातंत्र्याचा अमृत महोत्सव' निमित्त IQAC आणि महिला विकास कक्ष यांच्या संयुक्त विद्यमाने ''योगा आणि महिलांचे आरोग्य'' या विषयावर व्याख्यान मंगळवार दि. २३/०८/२०२२ रोजी सकाळी १०.०० वाजता आयोजन करण्यात आले आहे. तरी सर्व महिलांनी महाविद्यालयाच्या सभागृहात कार्यक्रमासाठी उपस्थित रहावे.

Prof. J. D. Vishe WDC Coordinator

For manage (mail Letter Ma

प्रम्माचीर्य सोनुभाऊ वसवंत कला आणि वाणिज्य महाविद्यालय शहापुर, जि. ठाणे-४२१६०१