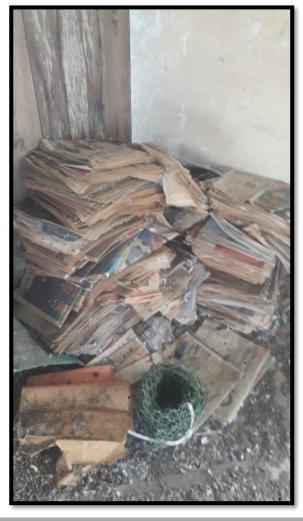

♦ NAAC Re-Accredited Grade 8+ [CGPA- 2.54]

Old Unwanted Books and papers are scrapped timely and some are used for reused for different manual work process

#### Sonubhau Baswant College of Arts and Commerce, Shahapur

Naginbhai Wasa Marg, Near Government Godown, Savroli Road, Shahapur

- () प्रायम अभवतं भिन्ना

  () प्

**Scrapped Papers Details** 