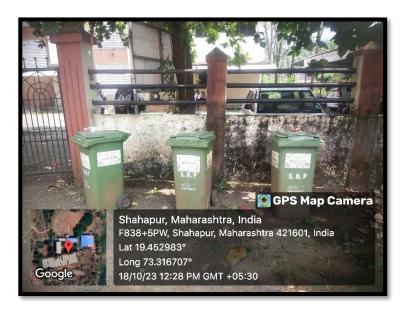

ear Government Godown, Savroli Road, Shahapur

# 7.1.3 Facilities in the Institution for the management of the following types of degradable and non-degradable waste

| Sr.No | Action                        | Page No |
|-------|-------------------------------|---------|
|       |                               |         |
| 1     | <b>Solid Waste Management</b> | 2, 3,4  |
| 2     | E-Waste management            | -       |
|       |                               |         |



### Sonubhau Baswant College of Arts and Commerce, Shahapur

Naginbhai Wasa Marg, Near Government Godown, Savroli Road, Shahapur

♦ UGC Recognised ♦ Affiliated to University of Mumbai ♦ Best College Award (2007-08)
♦ NAAC Re-Accredited Grade 8+ (CGPA- 2.54)
♦ 950 9001: 2015 Certified

## a. Solid Waste Management





**Dustbins at College Premise corner points** 



### Sonubhau Baswant College of Arts and Commerce, Shahapur

Naginbhai Wasa Marg, Near Government Godown, Savroli Road, Shahapur

\* UGC Recognised \* Affiliated to University of Mumbai \* Best College Award [2007-08]

♦ NAAC Re-Accredited Grade 8+ [CGPA- 2.54]







Old Unwanted Books and papers are scrapped timely and some are used for reused for different manual work process



#### Sonubhau Baswant College of Arts and Commerce, Shahapur

Naginbhai Wasa Marg, Near Government Godown, Savroli Road, Shahapur

- () प्रायम अभवतं भिन्ना

  () प्

**Scrapped Papers Details** 



## Sonubhau Baswant College of Arts and Commerce, Shahapur

Naginbhai Wasa Marg, Near Government Godown, Savroli Road, Shahapur

💠 UGC Recognised 💠 Affiliated to Uni