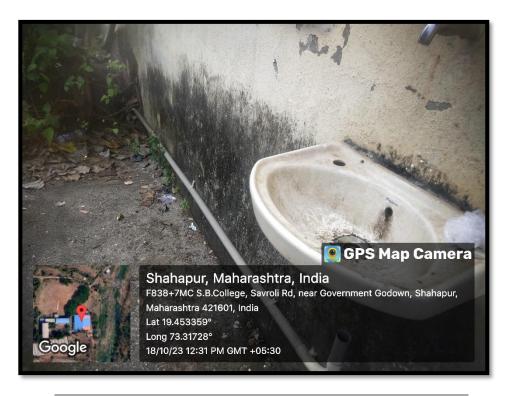

## 3. Water recycling

Water waste redirected to the lawn

Water waste from the canteen redirected to the plants