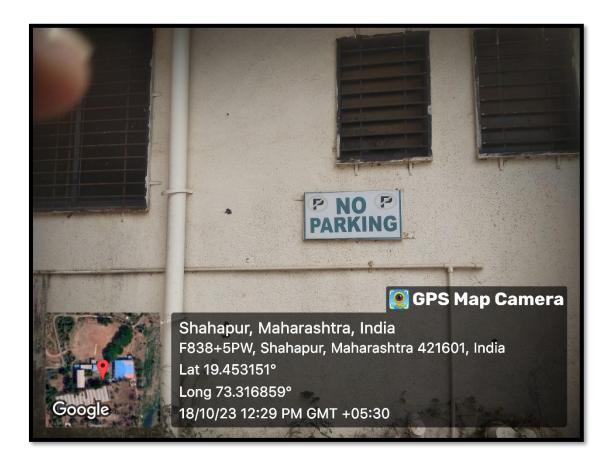

| 2         | Pedestrian Friendly Pathway              | 4,5     |
| 3         | Ban on Use of Plastic                    | 6       |
| 4         | Landscaping with Trees and Plants        | 7,8     |



#### Sonubhau Baswant College of Arts and Commerce, Shahapur

Naginbhai Wasa Marg, Near Government Godown, Savroli Road, Shahapur

- ❖ UGC Recognised ❖ Affiliated to University of Mumbai ❖ Best College Award [2007-08]
  - ♦ NAAC Re-Accredited Grade 8+ [CGPA- 254] ♦ 950 9001: 2015 Certified

# 1. Restricted entry of automobiles







#### Sonubhau Baswant College of Arts and Commerce, Shahapur

Naginbhai Wasa Marg, Near Government Godown, Savroli Road, Shahapur

- UGC Recognised Affiliated to University of Mumbai Best College Award [2007-08]
  - ♦ NAAC Re-Accredited Grade 8+ [CGPA- 2.54]



Restricted entry of automobiles



#### Sonubhau Baswant College of Arts and Commerce, Shahapur

Naginbhai Wasa Marg, Near Government Godown, Savroli Road, Shahapur

- 💠 UGC Recognised 💠 Affiliated to University of Mumbai 💠 Best College Award [2007-08]
  - ♦ NAAC Re-Accredited Grade 8+ [CGPA- 2.54]

## 2. Pedestrian Friendly pathways







#### Sonubhau Baswant College of Arts and Commerce, Shahapur

Naginbhai Wasa Marg, Near Government Godown, Savroli Road, Shahapur

- \* UGC Recognised \* Affiliated to University of Mumbai \* Best College Award [2007-08]
  - ♦ NAAC Re-Accredited Grade 8+ [CGPA- 254] ♦ 950 9001: 2015 Certified







#### Sonubhau Baswant College of Arts and Commerce, Shahapur

Naginbhai Wasa Marg, Near Government Godown, Savroli Road, Shahapur

- 💠 UGC Recognised 💠 Af