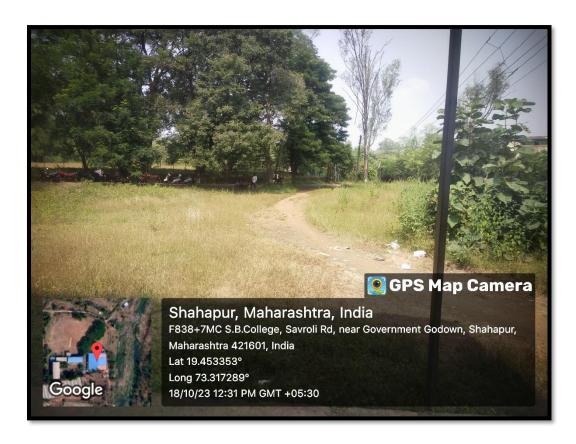

odown, Savroli Road, Shahapur

- UGC Recognised Affiliated to University of Mumbai Best College Award [2007-08]
  - ♦ NAAC Re-Accredited Grade 8+ [CGPA- 2.54]



Restricted entry of automobiles



#### Sonubhau Baswant College of Arts and Commerce, Shahapur

Naginbhai Wasa Marg, Near Government Godown, Savroli Road, Shahapur

- 💠 UGC Recognised 💠 Affiliated to University of Mumbai 💠 Best College Award [2007-08]
  - ♦ NAAC Re-Accredited Grade 8+ [CGPA- 2.54]

## 2. Pedestrian Friendly pathways







#### Sonubhau Baswant College of Arts and Commerce, Shahapur

Naginbhai Wasa Marg, Near Government Godown, Savroli Road, Shahapur

- \* UGC Recognised \* Affiliated to University of Mumbai \* Best College Award [2007-08]
  - ♦ NAAC Re-Accredited Grade 8+ [CGPA- 254] ♦ 950 9001: 2015 Certified







#### Sonubhau Baswant College of Arts and Commerce, Shahapur

Naginbhai Wasa Marg, Near Government Godown, Savroli Road, Shahapur

- 💠 UGC Recognised 💠 Affiliated to University of Mumbai 💠 Best College Award [2007-08]
  - ♦ NAAC Re-Accredited Grade 8+ [CGPA- 254] ♦ 950 9001: 2015 Certified

### 3. Ban on use of Plastic

The Institution always encourage to minimize the use of plastic. Students and Staff are encouraged to avoid plastic water bottles. Alternatives like plantain leaves, cloth bag, paper plates, steel plates are used to serve food in canteen. Signage on Ban Plastics are wall mounted in many places inside the campus.



### Sonubhau Baswant College of Arts and Commerce, Shahapur

Naginbhai Wasa Marg, Near Government Godown, Savroli Road, Shahapur

- 💠 UGC Recognised 💠 Affi