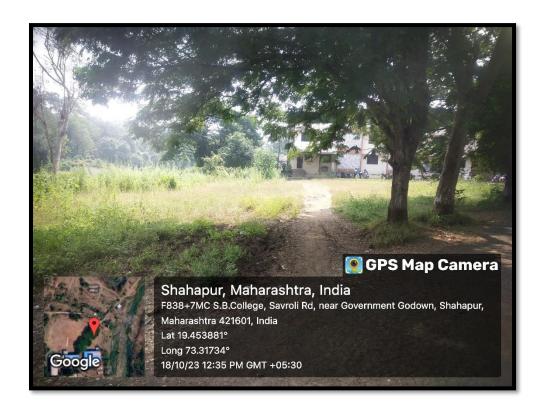

C Recognised ❖ Affiliated to University of Mumbai ❖ Best College Award [2007-08]
  - ♦ NAAC Re-Accredited Grade 8+ [CGPA- 254] ♦ 950 9001: 2015 Certified

# 1. Restricted entry of automobiles







#### Sonubhau Baswant College of Arts and Commerce, Shahapur

Naginbhai Wasa Marg, Near Government Godown, Savroli Road, Shahapur

- UGC Recognised Affiliated to University of Mumbai Best College Award [2007-08]
  - ♦ NAAC Re-Accredited Grade 8+ [CGPA- 2.54]



Restricted entry of automobiles



#### Sonubhau Baswant College of Arts and Commerce, Shahapur

Naginbhai Wasa Marg, Near Government Godown, Savroli Road, Shahapur

- 💠 UGC Recognised 💠 Affiliated to University of Mumbai 💠 Best College Award [2007-08]
  - ♦ NAAC Re-Accredited Grade 8+ [CGPA- 2.54]

## 2. Pedestrian Friendly pathways







#### Sonubhau Baswant College of Arts and Commerce, Shahapur

Naginbhai Wasa Marg, Near Government Godown, Savroli Road, Shahapur

- \* UGC Recognised \* Affiliated to University of Mumbai \* Best College Award [2007-08]
  - ♦ NAAC Re-Accredited Grade 8+ [CGPA- 254] ♦ 950 9001: 2015 Certified







#### Sonubhau Baswant College of Arts and Commerce, Shahapur

Naginbhai Wasa Marg, Near Government Godown, Savroli Road, Shahapur

- 💠 UGC Recognised 💠 Affiliated to University of Mumbai 💠 Best College Award [2007-08]
  - ♦ NAAC Re-Accredited Grade 8+ [CGPA- 254] ♦ 950 9001: 2015 Certified

### 3. Ban on use of Plastic

The Institution always encourage to minimize the use of plastic. Students and Staff are encouraged to avoid plastic water bottles. Alternatives like plantain leaves, cloth b