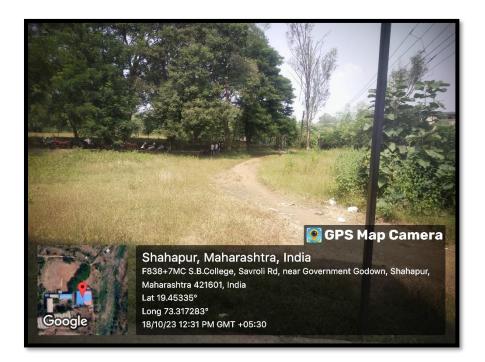

eel plates are used to serve food in canteen. Signage on Ban Plastics are wall mounted in many places inside the campus.



### Sonubhau Baswant College of Arts and Commerce, Shahapur

Naginbhai Wasa Marg, Near Government Godown, Savroli Road, Shahapur

- 💠 UGC Recognised 💠 Affiliated to University of Mumbai 💠 Best College Award [2007-08]
  - ♦ NAAC Re-Accredited Grade 8+ [CGPA- 254] ♦ 950 9001: 2015 Certified

### 4. Landscaping with trees and plants





Greenery in the Entrance of College area



#### Sonubhau Baswant College of Arts and Commerce, Shahapur

Naginbhai Wasa Marg, Near Government Godown, Savroli Road, Shahapur

- \* UGC Recognised \* Affiliated to University of Mumbai \* Best College Award [2007-08]
  - ♦ NAAC Re-Accredited Grade 8+ [CGPA- 254] ♦ 950 9001: 2015 Certified



### **Greenery in front of our College Canteen Area**



Greenery behind our College Area