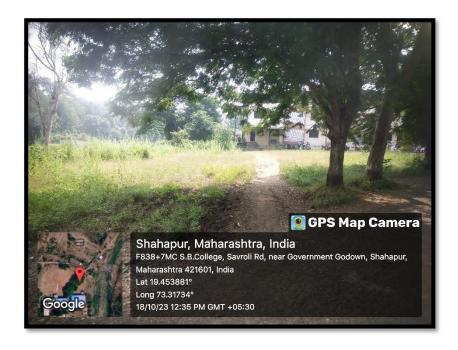

Ban Plastics are wall mounted in many places inside the campus.



### Sonubhau Baswant College of Arts and Commerce, Shahapur

Naginbhai Wasa Marg, Near Government Godown, Savroli Road, Shahapur

- 💠 UGC Recognised 💠 Affiliated to University of Mumbai 💠 Best College Award [2007-08]
  - ♦ NAAC Re-Accredited Grade 8+ [CGPA- 254] ♦ 950 9001: 2015 Certified

### 4. Landscaping with trees and plants





Greenery in the Entrance of College area



#### Sonubhau Baswant College of Arts and Commerce, Shahapur

Naginbhai Wasa Marg, Near Government Godown, Savroli Road, Shahapur

- \* UGC Recognised \* Affiliated to University of Mumbai \* Best College Award [2007-08]
  - ♦ NAAC Re-Accredited Grade 8+ [CGPA- 254] ♦ 950 9001: 2015 Certified



### **Greenery in front of our College Canteen Area**



Greenery behind our College Area