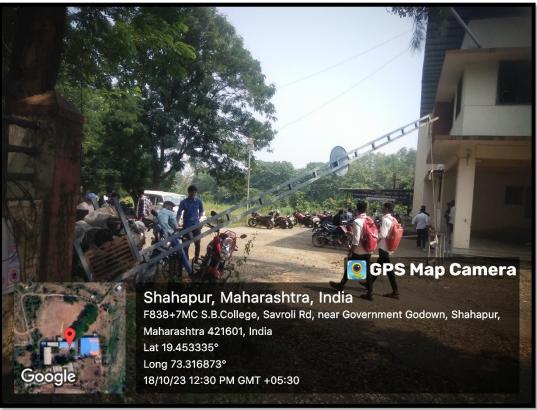

7.1.5. The institutional initiatives for greening the campus

| Sr.<br>No | Action                                   | Page No |
|-----------|------------------------------------------|---------|
| 1         | <b>Restricted Entries of Automobiles</b> | 2 & 3   |
| 2         | Pedestrian Friendly Pathway              | 4,5     |
| 3         | Ban on Use of Plastic                    | 6       |
| 4         | Landscaping with Trees and Plants        | 7,8     |



#### Sonubhau Baswant College of Arts and Commerce, Shahapur

Naginbhai Wasa Marg, Near Government Godown, Savroli Road, Shahapur

- ❖ UGC Recognised ❖ Affiliated to University of Mumbai ❖ Best College Award [2007-08]
  - ♦ NAAC Re-Accredited Grade 8+ [CGPA- 254] ♦ 950 9001: 2015 Certified

# 1. Restricted entry of automobiles







#### Sonubhau Baswant College of Arts and Commerce, Shahapur

Naginbhai Wasa Marg, Near Government Godown, Savroli Road, Shahapur

- UGC Recognised Affiliated to University of Mumbai Best College Award [2007-08]
  - ♦ NAAC Re-Accredited Grade 8+ [CGPA- 2.54]



Restricted entry of automobiles



#### Sonubhau Baswant College of Arts and Commerce, Shahapur

Naginbhai Wasa Marg, Near Government Godown, Savroli Road, Shahapur

- 💠 UGC Recognised 💠 Affiliated to University of Mumbai 💠 Best College Award [2007-08]
  - ♦ NAAC Re-Accredited Grade 8+ [CGPA- 2.54]

## 2. Pedestrian Friendly pathways







#### Sonubhau Baswant College of Arts and Commerce, Shahapur

Naginbhai Wasa Marg, Near Government Godown, Savroli Road, Shahapur

- \* UGC Recognised \* Affiliated to University of Mumbai \*