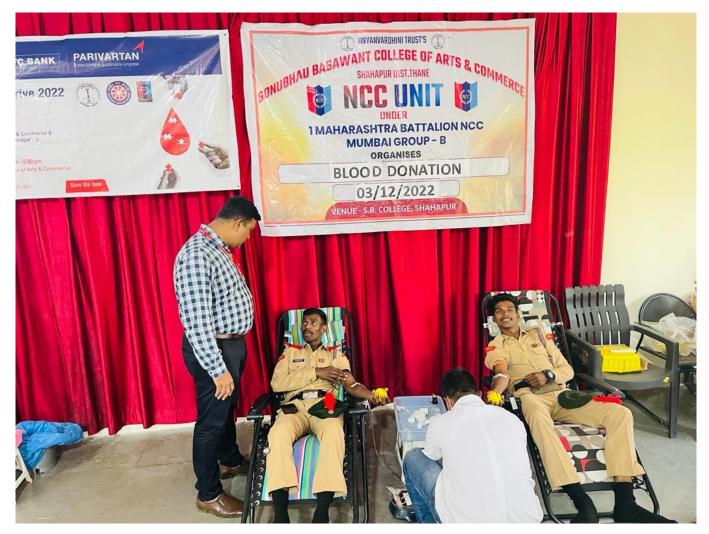

The Blood donation camp was conducted on 3<sup>rd</sup> December, 2022 which started in the Assembly hall with an inaugural function where Management members and the Doctors team were given a floral welcome. They expressed their gratitude to the NSS unit of the college for its continuous efforts in this regard. They stressed on the growing need of blood in the state and commended the young volunteers for their noble donation. The Camp was inaugurated by Shri Balasaheb Patil, Secretary Executive Committee. \_\_\_\_\_ number of volunteers came forward to donate blood during the camp which included teaching & non-teaching staff, students & non-student donors. At the end 38 packets of Blood were collected. The blood donors were given banana, biscuits, apples, tea and frooti after donating blood in order to reenergize themselves. The blood donors were presented with a Thermas Flask and a donation certificate card by the Bank. The medical team were given proper lunch and the camp concluded at around 2.30 p.m.