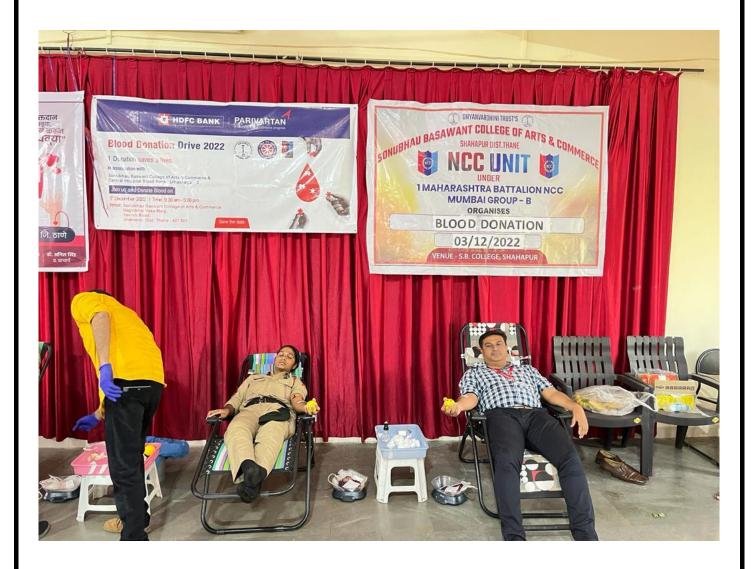

The Blood donation camp was conducted on 3<sup>rd</sup> December, 2022 which started in the Assembly hall with an inaugural function where Management members and the Doctors team were given a floral welcome. They expressed their gratitude to the NSS unit of the college for its continuous efforts in this regard. They stressed on the growing need of blood in the state and commended the young volunteers for their noble donation. The Camp was inaugurated by Shri Balasaheb Patil, Secretary Executive Committee. \_\_\_\_\_ number of volunteers came forward to donate blood during the camp which included teaching & non-teaching staff, students & non-student donors. At the end 38 packets of Blood were collected. The blood donors were given banana, biscuits, apples, tea and frooti after donating blood in order to reenergize themselves. The blood donors were presented with a Thermas Flask and a donation certificate card by the Bank. The medical team were given proper lunch and the camp concluded at around 2.30 p.m.